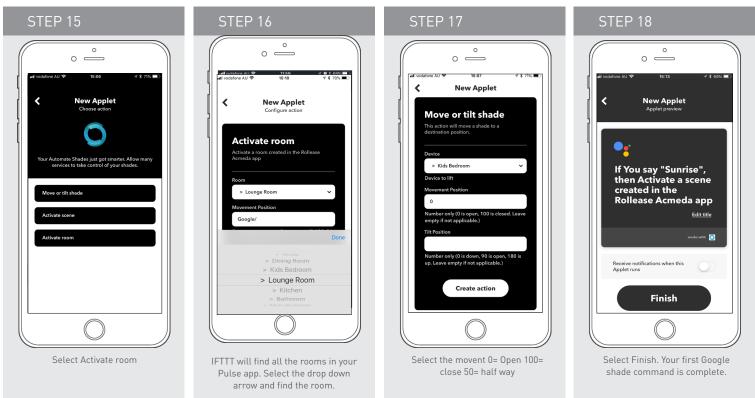

## **PRE-SETUP GUIDE - GOOGLE HOME**

Create Automate Group or device

### Create Automate Group or device

AUTOMATE