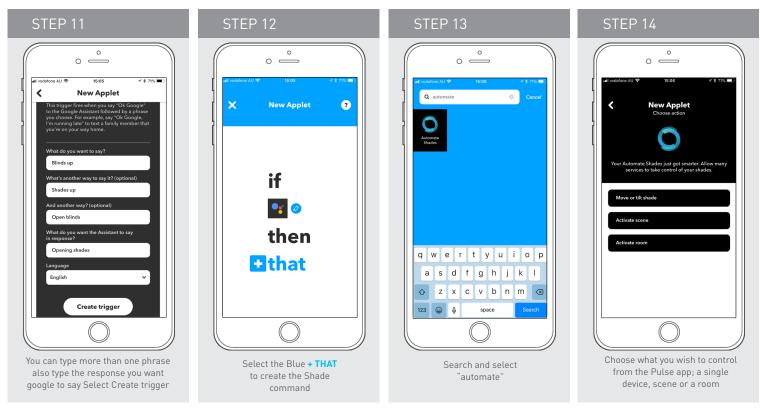

# **GOOGLE HOME- SET UP GUIDE**

- Ensure Google home is working refer to your Google home instructions. Normally if you ask Google home the time and it responds correctly its an indication is working.
- Automate Pulse Setup- Ensure your Pulse hub is setup refer to pulse instructions for complete setup, Open your pulse and and operate your shades to confirm it working.



rolleaseacmeda.com © 2018 Rollease Acmeda Group



AUTOMATE

## **PRE-SETUP GUIDE - GOOGLE HOME**

Connect Google to IFTTT



### Create Google voice command







## **PRE-SETUP GUIDE - GOOGLE HOME**

Create Automate Group or device



### Create Automate Group or device





AUTOMATE