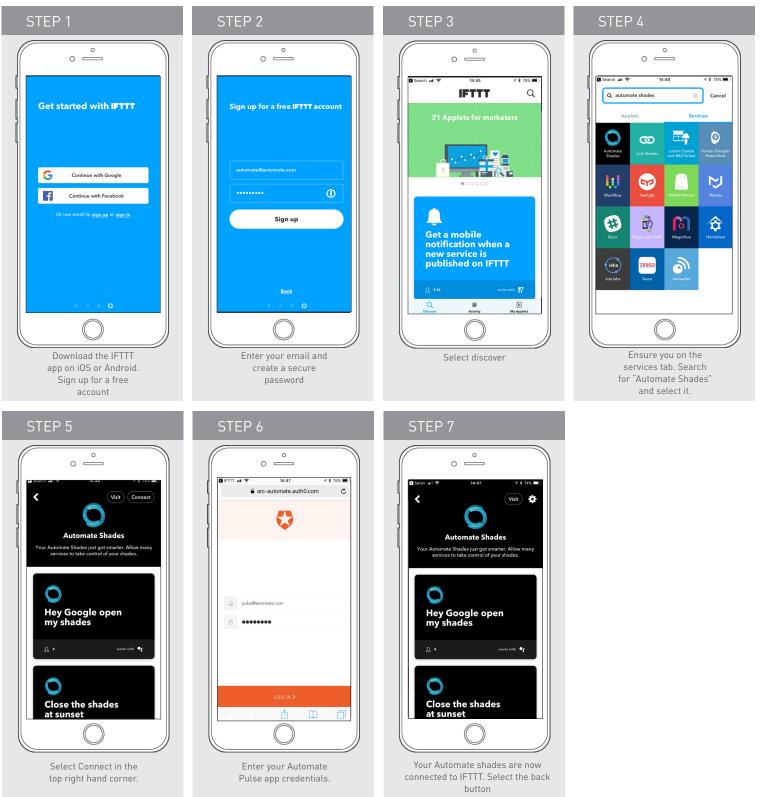

# **GOOGLE HOME- SET UP GUIDE**

- Ensure Google home is working refer to your Google home instructions. Normally if you ask Google home the time and it responds correctly its an indication is working.
- Automate Pulse Setup- Ensure your Pulse hub is setup refer to pulse instructions for complete setup, Open your pulse and and operate your shades to confirm it working.



rolleaseacmeda.com © 2018 Rollease Acmeda Group



AUTOMATE

## **PRE-SETUP GUIDE - GOOGLE HOME**

Connect Google to IFTTT



### Create Google voice command







## **PRE-SETUP GUIDE - GOOGLE HOME**

Create Automate Group or device



### Create Automate Group or device





AUTOMATE