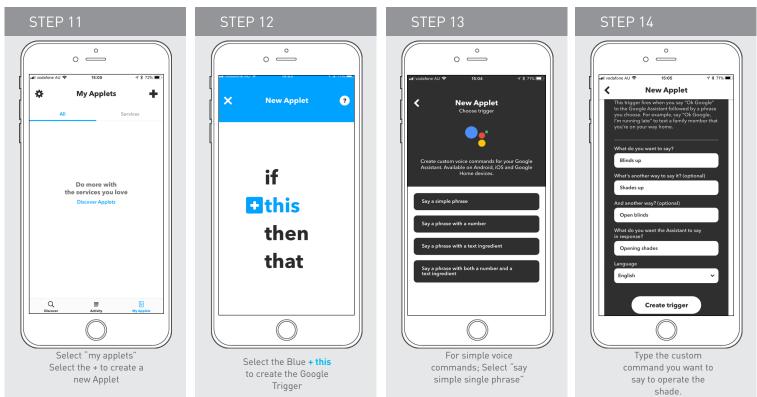

# **GOOGLE HOME- SET UP GUIDE**

- Ensure Google home is working refer to your Google home instructions. Normally if you ask Google home the time and it responds correctly its an indication is working.
- Automate Pulse Setup- Ensure your Pulse hub is setup refer to pulse instructions for complete setup, Open your pulse and and operate your shades to confirm it working.



rolleaseacmeda.com © 2018 Rollease Acmeda Group



AUTOMATE

## **PRE-SETUP GUIDE - GOOGLE HOME**

Connect Google to IFTTT



### Create Google voice command







## **PRE-SETUP GUIDE - GOOGLE HOME**

Create Automate Group or device



### Create Automate Group or device





AUTOMATE