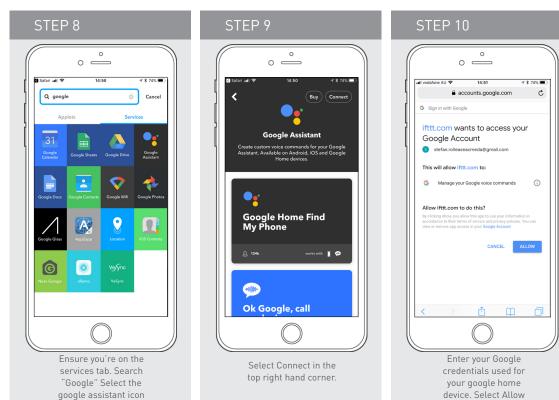

# **GOOGLE HOME- SET UP GUIDE**

- Ensure Google home is working refer to your Google home instructions. Normally if you ask Google home the time and it responds correctly its an indication is working.
- Automate Pulse Setup- Ensure your Pulse hub is setup refer to pulse instructions for complete setup, Open your pulse and and operate your shades to confirm it working.



rolleaseacmeda.com © 2018 Rollease Acmeda Group



AUTOMATE

## **PRE-SETUP GUIDE - GOOGLE HOME**

Connect Google to IFTTT



### Create Google voice command







## **PRE-SETUP GUIDE - GOOGLE HOME**

Create Automate Group or device



### Create Automate Group or device





AUTOMATE