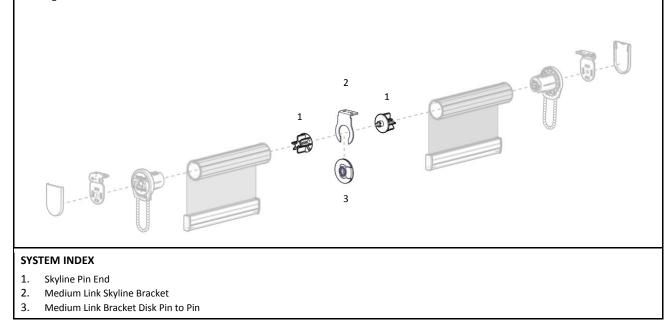

#### SKYLINE EASY-LINK | DUAL CONTROL

The Rollease Acmeda Skyline Easy-Link<sup>™</sup> system combined with the Pin to Pin Disk allows for multiple controls to be used on a single installation allowing for maximum user customisation.