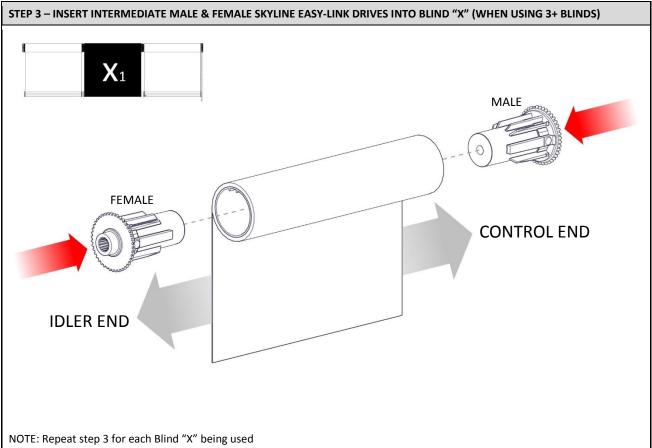

e V Slim    | Piece | n     |           |
| SKYLINE |                   |          | RB41-0331-XXX075 | Medium Link Fascia Bracket                     | Piece |       |           |
| S       | NSY-LI            |          | RB41-0502-XXX000 | Medium Easy-Link Bracket Disk + Bearing        | Piece |       |           |
|         | EA                |          | RB41-0503-XXX000 | Medium Link Bracket Disk Pin to Pin            | Piece |       |           |
|         |                   | DRIVES   | RB41-1001-XXX038 | Medium Easy-Link Intermediate Male Drive       | Set   | 1 x N |           |
|         |                   |          | RB41-1002-XXX038 | Medium Easy-Link Intermediate Female Drive     | Set   | 1 x N |           |



## SECTION 3 ASSEMBLY

## PART A – ASSEMBLING TUBE











## PART B - PREPARE & PACK ASSEMBLIES READY FOR TRANSPORTATION & INSTALLATION