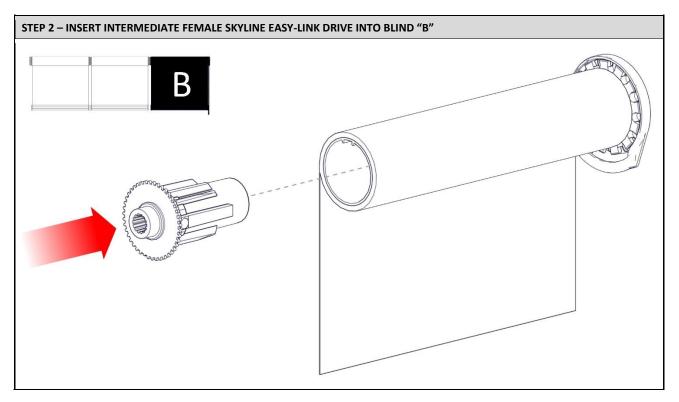

ble V Slim    | Piece | n     |           |
| SKYLINE |                   |          | RB41-0331-XXX075 | Medium Link Fascia Bracket                     | Piece |       |           |
| S       | NSY-LI            |          | RB41-0502-XXX000 | Medium Easy-Link Bracket Disk + Bearing        | Piece |       |           |
|         | EA                |          | RB41-0503-XXX000 | Medium Link Bracket Disk Pin to Pin            | Piece |       |           |
|         |                   | DRIVES   | RB41-1001-XXX038 | Medium Easy-Link Intermediate Male Drive       | Set   | 1 x N |           |
|         |                   |          | RB41-1002-XXX038 | Medium Easy-Link Intermediate Female Drive     | Set   | 1 x N |           |



## SECTION 3 ASSEMBLY

## PART A – ASSEMBLING TUBE











## PART B - PREPARE & PACK ASSEMBLIES READY FOR TRANSPORTATION & INSTALLATION