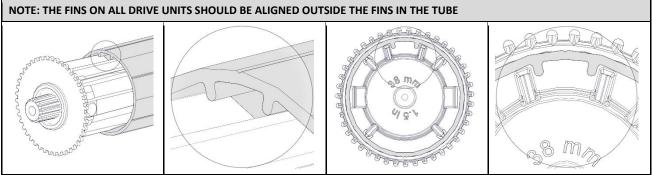

Double V Slim    | Piece | n     |           |
| SKYLINE |                   |          | RB41-0331-XXX075 | Medium Link Fascia Bracket                     | Piece |       |           |
| S       | NSY-LI            |          | RB41-0502-XXX000 | Medium Easy-Link Bracket Disk + Bearing        | Piece |       |           |
|         | EA                |          | RB41-0503-XXX000 | Medium Link Bracket Disk Pin to Pin            | Piece |       |           |
|         |                   | DRIVES   | RB41-1001-XXX038 | Medium Easy-Link Intermediate Male Drive       | Set   | 1 x N |           |
|         |                   |          | RB41-1002-XXX038 | Medium Easy-Link Intermediate Female Drive     | Set   | 1 x N |           |



## SECTION 3 ASSEMBLY

## PART A – ASSEMBLING TUBE











## PART B - PREPARE & PACK ASSEMBLIES READY FOR TRANSPORTATION & INSTALLATION