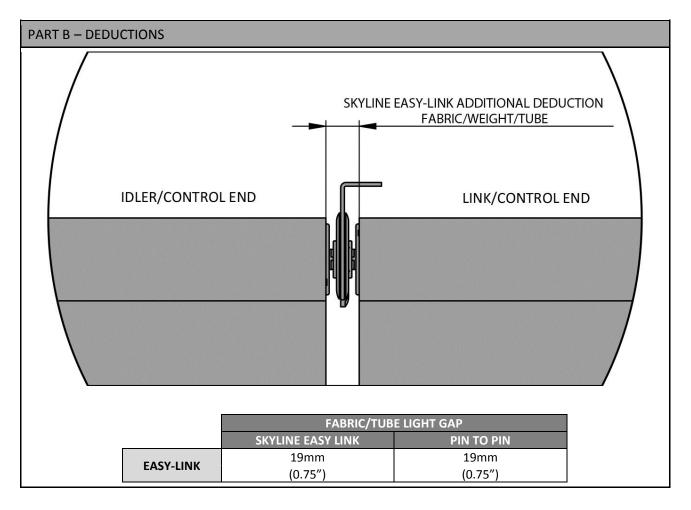

| KYLIN   | IE EAS            | Y-LINK   |                  |                                                |       |       |           |
|---------|-------------------|----------|------------------|------------------------------------------------|-------|-------|-----------|
|         |                   |          | PART NUMBER      | DESCRIPTION                                    | U.O.M | QTY   | DEDUCTION |
|         |                   |          |                  |                                                |       |       |           |
|         |                   | BRACKETS | RB41-0321-XXX138 | Medium Link Skyline Bracket   Narrow  <br>38mm | Piece |       |           |
|         | EASY-LINK OPTIONS |          | RB41-0321-XXX050 | Medium Link Skyline Bracket   Narrow  <br>50mm | Piece |       |           |
|         |                   |          | RB41-0332-XXX060 | Medium Link Skyline Bracket   Double V Slim    | Piece | n     |           |
| SKYLINE |                   |          | RB41-0331-XXX075 | Medium Link Fascia Bracket                     | Piece |       |           |
| S       | NSY-LI            |          | RB41-0502-XXX000 | Medium Easy-Link Bracket Disk + Bearing        | Piece |       |           |
|         | EA                |          | RB41-0503-XXX000 | Medium Link Bracket Disk Pin to Pin            | Piece |       |           |
|         |                   | DRIVES   | RB41-1001-XXX038 | Medium Easy-Link Intermediate Male Drive       | Set   | 1 x N |           |
|         |                   |          | RB41-1002-XXX038 | Medium Easy-Link Intermediate Female Drive     | Set   | 1 x N |           |