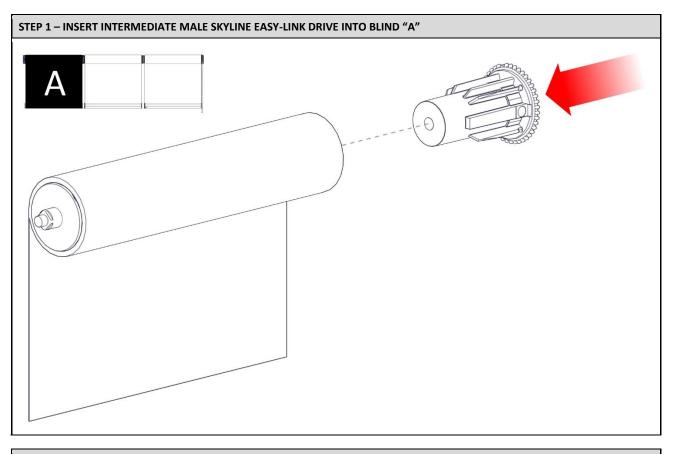

Double V Slim    | Piece | n     |           |
| SKYLINE |                   |          | RB41-0331-XXX075 | Medium Link Fascia Bracket                     | Piece |       |           |
| S       | NSY-LI            |          | RB41-0502-XXX000 | Medium Easy-Link Bracket Disk + Bearing        | Piece |       |           |
|         | EA                |          | RB41-0503-XXX000 | Medium Link Bracket Disk Pin to Pin            | Piece |       |           |
|         |                   | DRIVES   | RB41-1001-XXX038 | Medium Easy-Link Intermediate Male Drive       | Set   | 1 x N |           |
|         |                   |          | RB41-1002-XXX038 | Medium Easy-Link Intermediate Female Drive     | Set   | 1 x N |           |



## SECTION 3 ASSEMBLY

## PART A – ASSEMBLING TUBE











## PART B - PREPARE & PACK ASSEMBLIES READY FOR TRANSPORTATION & INSTALLATION