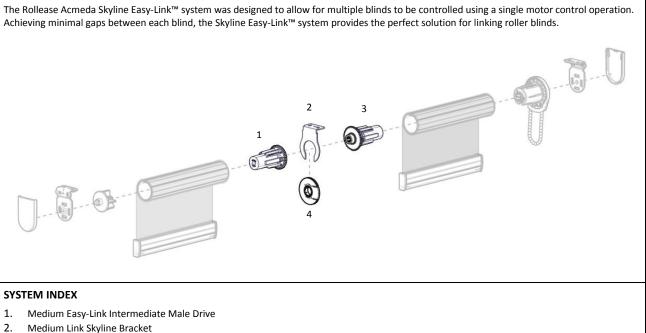

### PART A – OVERVIEW

#### SKYLINE EASY-LINK

- 3. Medium Easy-Link Intermediate Female Drive
- 4. Medium Multi-Link Bracket Disk & Bearing