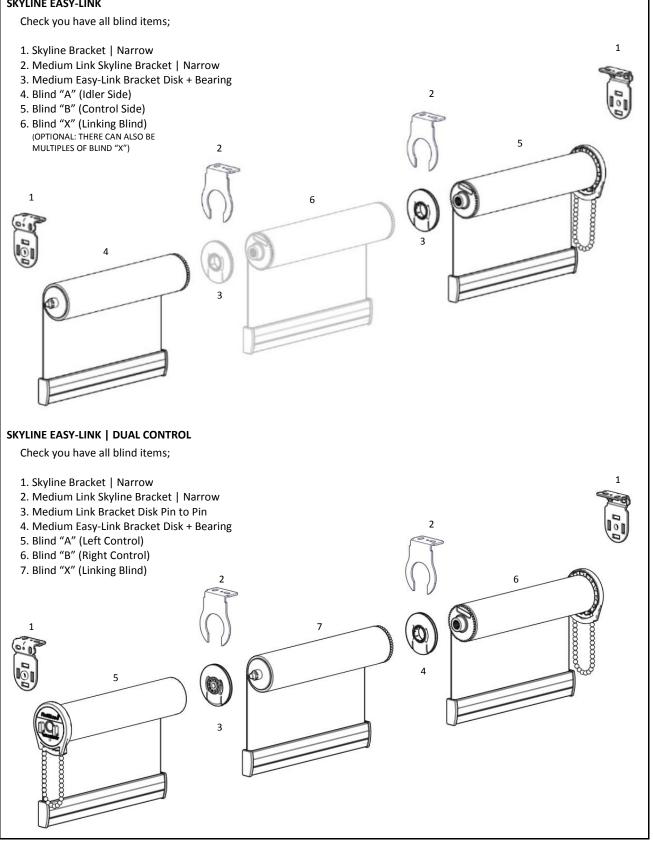

#### SKYLINE EASY-LINK

- 3. Medium Easy-Link Intermediate Female Drive
- 4. Medium Multi-Link Bracket Disk & Bearing

#### SKYLINE EASY-LINK | DUAL CONTROL

The Rollease Acmeda Skyline Easy-Link<sup>™</sup> system combined with the Pin to Pin Disk allows for multiple controls to be used on a single installation allowing for maximum user customisation.

| KYLIN   | IE EAS            | Y-LINK   |                  |                                                |       |       |           |
|---------|-------------------|----------|------------------|------------------------------------------------|-------|-------|-----------|
|         |                   |          | PART NUMBER      | DESCRIPTION                                    | U.O.M | QTY   | DEDUCTION |
|         |                   |          |                  |                                                |       |       |           |
|         |                   | BRACKETS | RB41-0321-XXX138 | Medium Link Skyline Bracket   Narrow  <br>38mm | Piece |       |           |
|         | EASY-LINK OPTIONS |          | RB41-0321-XXX050 | Medium Link Skyline Bracket   Narrow  <br>50mm | Piece |       |           |
|         |                   |          | RB41-0332-XXX060 | Medium Link Skyline Bracket   Double V Slim    | Piece | n     |           |
| SKYLINE |                   |          | RB41-0331-XXX075 | Medium Link Fascia Bracket                     | Piece |       |           |
| S       | NSY-LI            |          | RB41-0502-XXX000 | Medium Easy-Link Bracket Disk + Bearing        | Piece |       |           |
|         | EA                |          | RB41-0503-XXX000 | Medium Link Bracket Disk Pin to Pin            | Piece |       |           |
|         |                   | DRIVES   | RB41-1001-XXX038 | Medium Easy-Link Intermediate Male Drive       | Set   | 1 x N |           |
|         |                   |          | RB41-1002-XXX038 | Medium Easy-Link Intermediate Female Drive     | Set   | 1 x N |           |