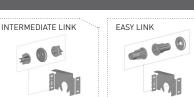

## SYSTEM INDEX

1 4" SKYLINE SQUARE END CAP

| 1  | 4 SKILINE SQUARE END CAP                                                             |
|----|--------------------------------------------------------------------------------------|
|    | SLFCVR4xx                                                                            |
| 2  | 4" SKYLINE FASCIA BRACKET                                                            |
|    | SLFBKT4xx                                                                            |
| 3  | 4" SKYLINE FASCIA ADJUSTABLE BRACKET                                                 |
|    | RB88-2106-xxx003                                                                     |
| 4  | 4" SKYLINE BRACKET CLIP                                                              |
|    | SLFBKTCLP4                                                                           |
| 5  | CLUTCH                                                                               |
|    | Refer to system Product Specifications Manual                                        |
| 6  | TUBE                                                                                 |
|    | Refer to system Product Specifications Manual                                        |
| 7  | 4" SL SKYLINE ADJUSTABLE EASY-LINK BRACKET                                           |
|    | RB88-2106-xxx004                                                                     |
| 8  | 4" SKYLINE SPLIT FASCIA LINK BRACKET                                                 |
|    | RB88-2106-xxx002                                                                     |
| 9  | INFINITE ADJUSTER                                                                    |
|    | LSADJKITxx                                                                           |
| 10 | MEDIUM EASY-LINK BRACKET BEARINGS<br>BRACKET DISK + BEARING                          |
|    | RB41-0501-xxx000                                                                     |
| 11 | MEDIUM EASY-LINK SYSTEM MALE DRIVE                                                   |
|    | RB41-1002-xxx038                                                                     |
| 12 | MEDIUM EASY-LINK SYSTEM FEMALE DRIVE                                                 |
|    | RB41-1001-xxx038                                                                     |
| 13 | MEDIUM EASY-LINK BRACKET BEARINGS                                                    |
|    | RB41-0502-xxx000                                                                     |
| 14 | SKYLINE SQUARE FASCIA                                                                |
|    | SLSF4xx16                                                                            |
| 15 | PIN END                                                                              |
|    | When having Pin to Pin connection, use a clutch on the idler end instead of pin end. |
| 16 | MEDIUM LINK DISC PIN TO PIN                                                          |
|    | RB41-0503-xxx000                                                                     |
|    | xxx = COLOUR, LLL = LENGT                                                            |
|    |                                                                                      |
|    |                                                                                      |
|    |                                                                                      |