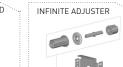

## SYSTEM INDEX

1 4" SKYLINE SQUARE END CAP

| 1  | 4 SKILINE SQUARE END CAP                                                             |
|----|--------------------------------------------------------------------------------------|
|    | SLFCVR4xx                                                                            |
| 2  | 4" SKYLINE FASCIA BRACKET                                                            |
|    | SLFBKT4xx                                                                            |
| 3  | 4" SKYLINE FASCIA ADJUSTABLE BRACKET                                                 |
|    | RB88-2106-xxx003                                                                     |
| 4  | 4" SKYLINE BRACKET CLIP                                                              |
|    | SLFBKTCLP4                                                                           |
| 5  | CLUTCH                                                                               |
|    | Refer to system Product Specifications Manual                                        |
| 6  | TUBE                                                                                 |
|    | Refer to system Product Specifications Manual                                        |
| 7  | 4" SL SKYLINE ADJUSTABLE EASY-LINK BRACKET                                           |
|    | RB88-2106-xxx004                                                                     |
| 8  | 4" SKYLINE SPLIT FASCIA LINK BRACKET                                                 |
|    | RB88-2106-xxx002                                                                     |
| 9  | INFINITE ADJUSTER                                                                    |
|    | LSADJKITxx                                                                           |
| 10 | MEDIUM EASY-LINK BRACKET BEARINGS<br>BRACKET DISK + BEARING                          |
|    | RB41-0501-xxx000                                                                     |
| 11 | MEDIUM EASY-LINK SYSTEM MALE DRIVE                                                   |
|    | RB41-1002-xxx038                                                                     |
| 12 | MEDIUM EASY-LINK SYSTEM FEMALE DRIVE                                                 |
|    | RB41-1001-xxx038                                                                     |
| 13 | MEDIUM EASY-LINK BRACKET BEARINGS                                                    |
|    | RB41-0502-xxx000                                                                     |
| 14 | SKYLINE SQUARE FASCIA                                                                |
|    | SLSF4xx16                                                                            |
| 15 | PIN END                                                                              |
|    | When having Pin to Pin connection, use a clutch on the idler end instead of pin end. |
| 16 | MEDIUM LINK DISC PIN TO PIN                                                          |
|    | RB41-0503-xxx000                                                                     |
|    | xxx = COLOUR, LLL = LENGT                                                            |
|    |                                                                                      |
|    |                                                                                      |
|    |                                                                                      |