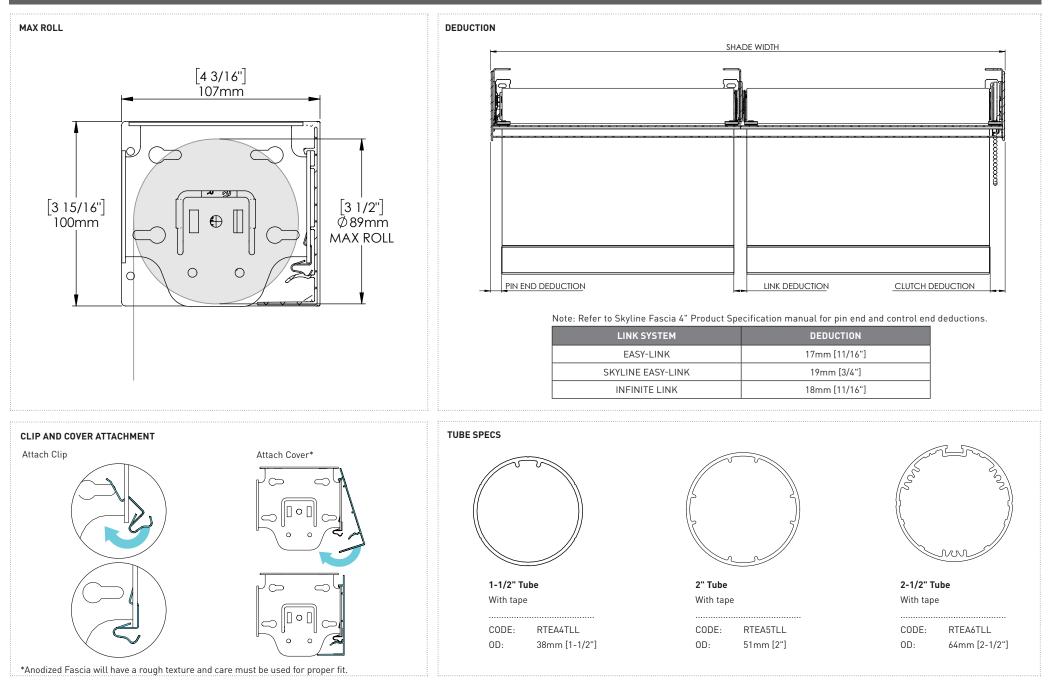

|
|    | When having Pin to Pin connection, use a clutch on the idler end instead of pin end. |
| 16 | MEDIUM LINK DISC PIN TO PIN                                                          |
|    | RB41-0503-xxx000                                                                     |
|    | xxx = COLOUR, LLL = LENGT                                                            |
|    |                                                                                      |
|    |                                                                                      |
|    |                                                                                      |













white

bronze

vanilla

anodized

black









**CONTROL OPTIONS** 

## SPECIFICATIONS



AUSTRALIA | EUROPE | USA

info@rolleaseacmeda.com | rolleaseacmeda.com ©Copyright 2020 Rollease Acmeda Group