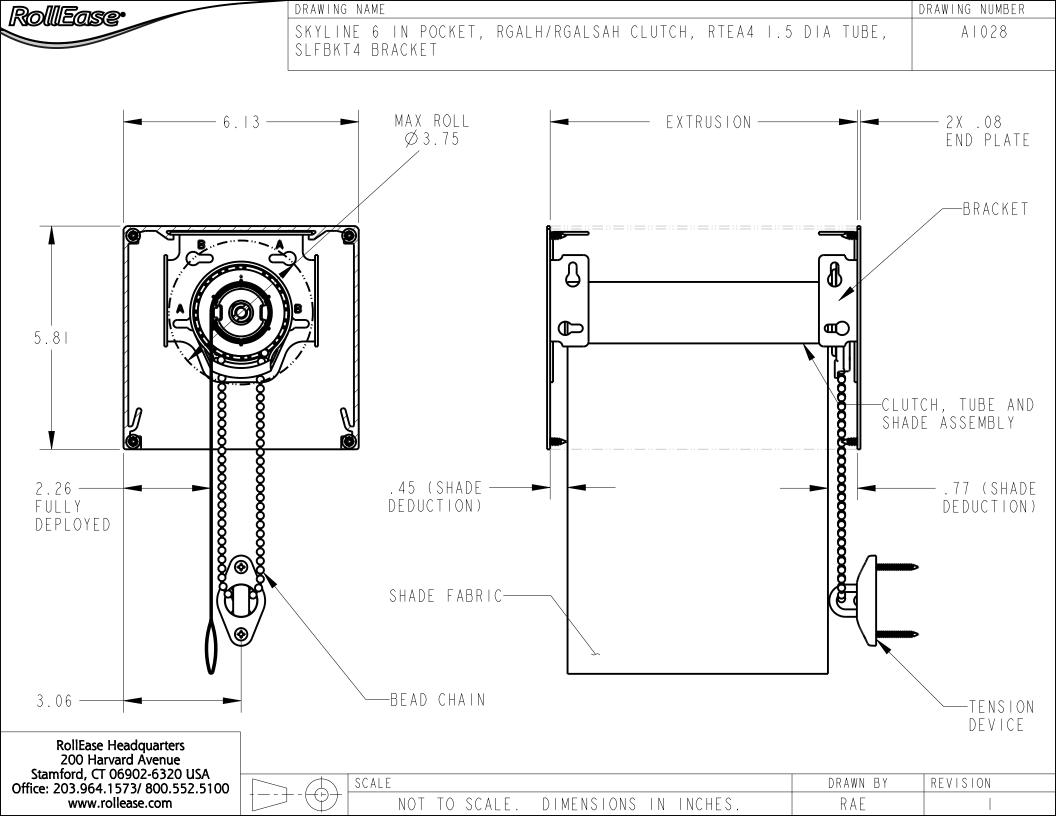

--------------------|----------|----------|
|   |           | NOT TO SCALE. DIMENSIONS IN INCHES. | CDC      |          |





| DRAWING NAME                                                                                    | DRAWING NUMBER |
|-------------------------------------------------------------------------------------------------|----------------|
| SKYLINE 6 IN POCKET, SL30H53/RGAL400H/RGAL400SAH CLUTCH,<br>RTEA4 I.5 DIA TUBE, SLFBKT4 BRACKET | A   0 4 3      |



















| DRAWING NAME | DRAWING NUMBER                                                     |           |
|--------------|--------------------------------------------------------------------|-----------|
| · ·          | H53/RGAL400H/RGAL400SAH CLUTCH,<br>, RA25 ADAPTER, SLFBKT4 BRACKET | A   0 4 8 |