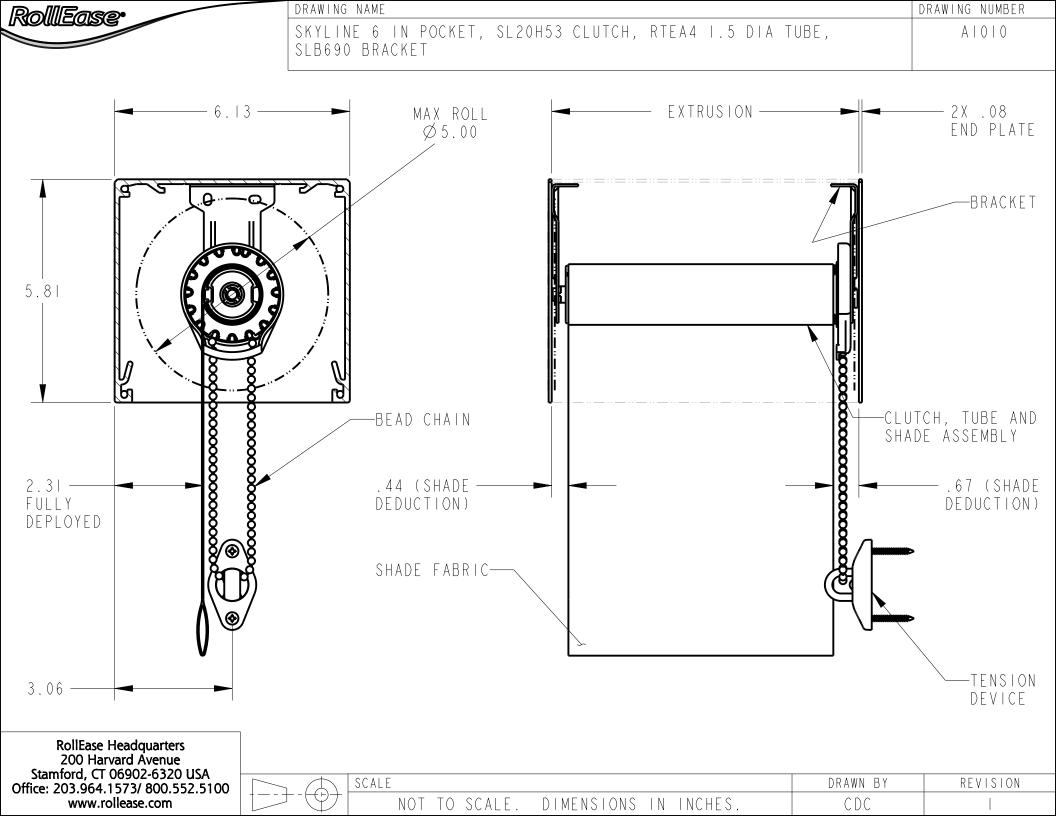

RollEase Headquarters 200 Harvard Avenue Stamford, CT 06902-6320 USA Office: 203.964.1573/ 800.552.5100 www.rollease.com

| כ | $\square$ | SCALE                               | DRAWN BY | REVISION |
|---|-----------|-------------------------------------|----------|----------|
|   |           | NOT TO SCALE. DIMENSIONS IN INCHES. | CDC      |          |