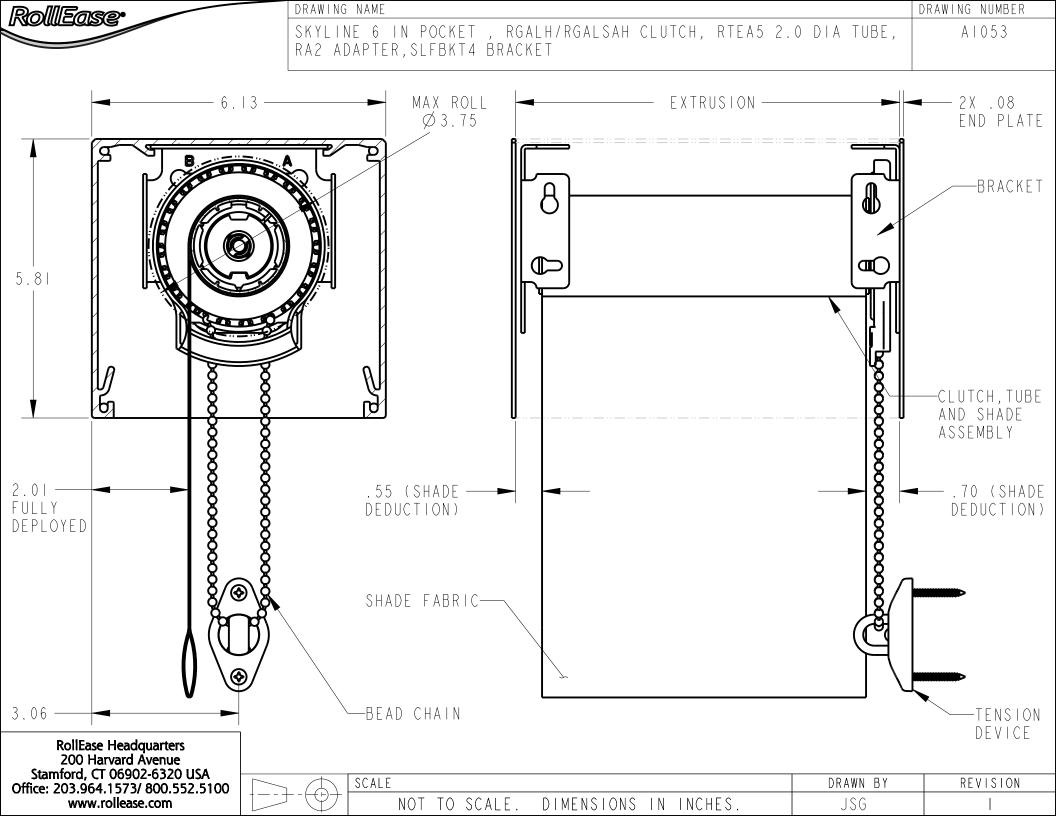

| i i <del>i</del> 1 <sup>−</sup> U2 |       |              |





















RollEase Headquarters 200 Harvard Avenue Stamford, CT 06902-6320 USA Office: 203.964.1573/ 800.552.5100 www.rollease.com

| כ | $\square$ | SCALE                               | DRAWN BY | REVISION |
|---|-----------|-------------------------------------|----------|----------|
|   |           | NOT TO SCALE. DIMENSIONS IN INCHES. | CDC      |          |





| DRAWING NAME                                                                                    | DRAWING NUMBER |
|-------------------------------------------------------------------------------------------------|----------------|
| SKYLINE 6 IN POCKET, SL30H53/RGAL400H/RGAL400SAH CLUTCH,<br>RTEA4 I.5 DIA TUBE, SLFBKT4 BRACKET | A   0 4 3      |



















| DRAWING NAME | DRAWING NUMBER                                                     |           |
|--------------|--------------------------------------------------------------------|-----------|
| · ·          | H53/RGAL400H/RGAL400SAH CLUTCH,<br>, RA25 ADAPTER, SLFBKT4 BRACKET | A   0 4 8 |