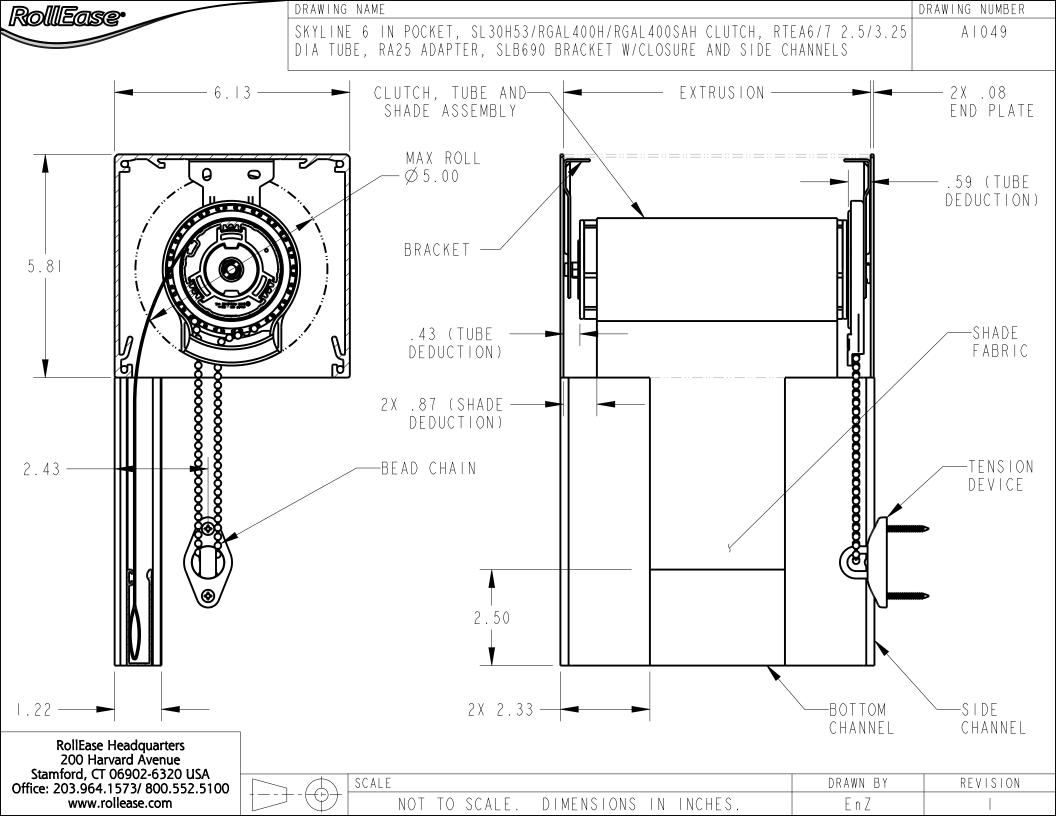

| DRAWING NAME | DRAWING NUMBER                                                     |           |
|--------------|--------------------------------------------------------------------|-----------|
| · ·          | H53/RGAL400H/RGAL400SAH CLUTCH,<br>, RA25 ADAPTER, SLFBKT4 BRACKET | A   0 4 8 |