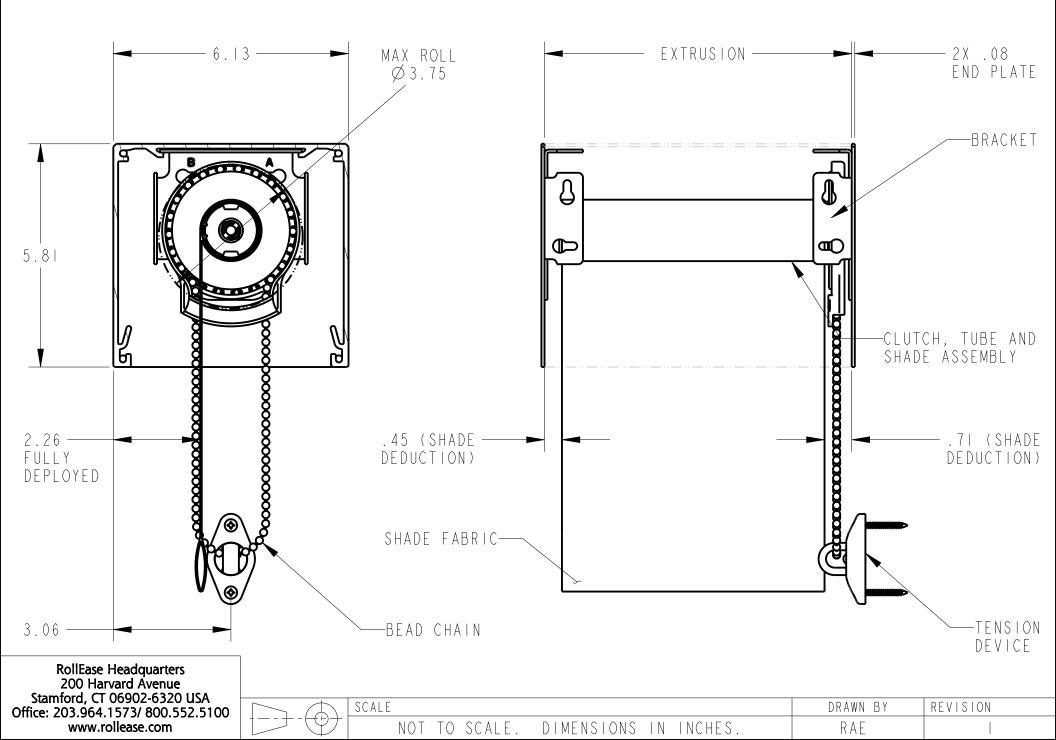

RollEase Headquarters 200 Harvard Avenue Stamford, CT 06902-6320 USA Office: 203.964.1573/ 800.552.5100 www.rollease.com

| כ | $\square$ | SCALE                               | DRAWN BY | REVISION |
|---|-----------|-------------------------------------|----------|----------|
|   |           | NOT TO SCALE. DIMENSIONS IN INCHES. | CDC      |          |