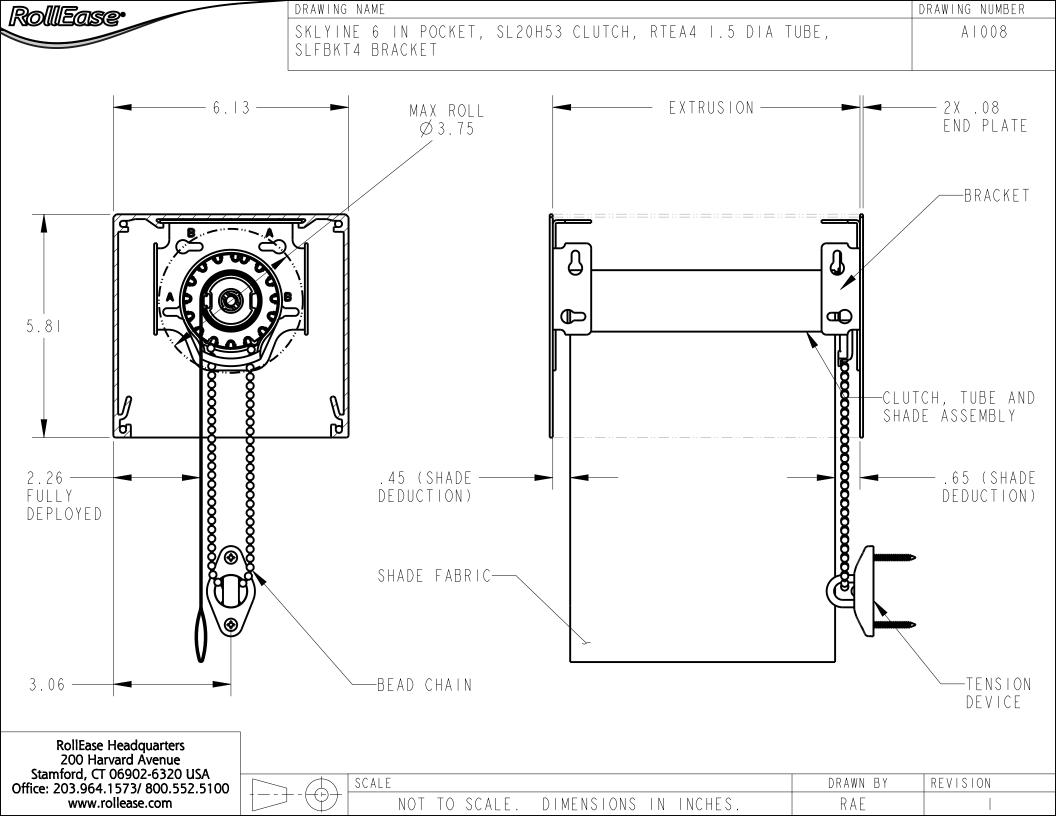

RollEase Headquarters 200 Harvard Avenue Stamford, CT 06902-6320 USA Office: 203.964.1573/ 800.552.5100 www.rollease.com

| כ | $\square$ | SCALE                               | DRAWN BY | REVISION |
|---|-----------|-------------------------------------|----------|----------|
|   |           | NOT TO SCALE. DIMENSIONS IN INCHES. | CDC      |          |