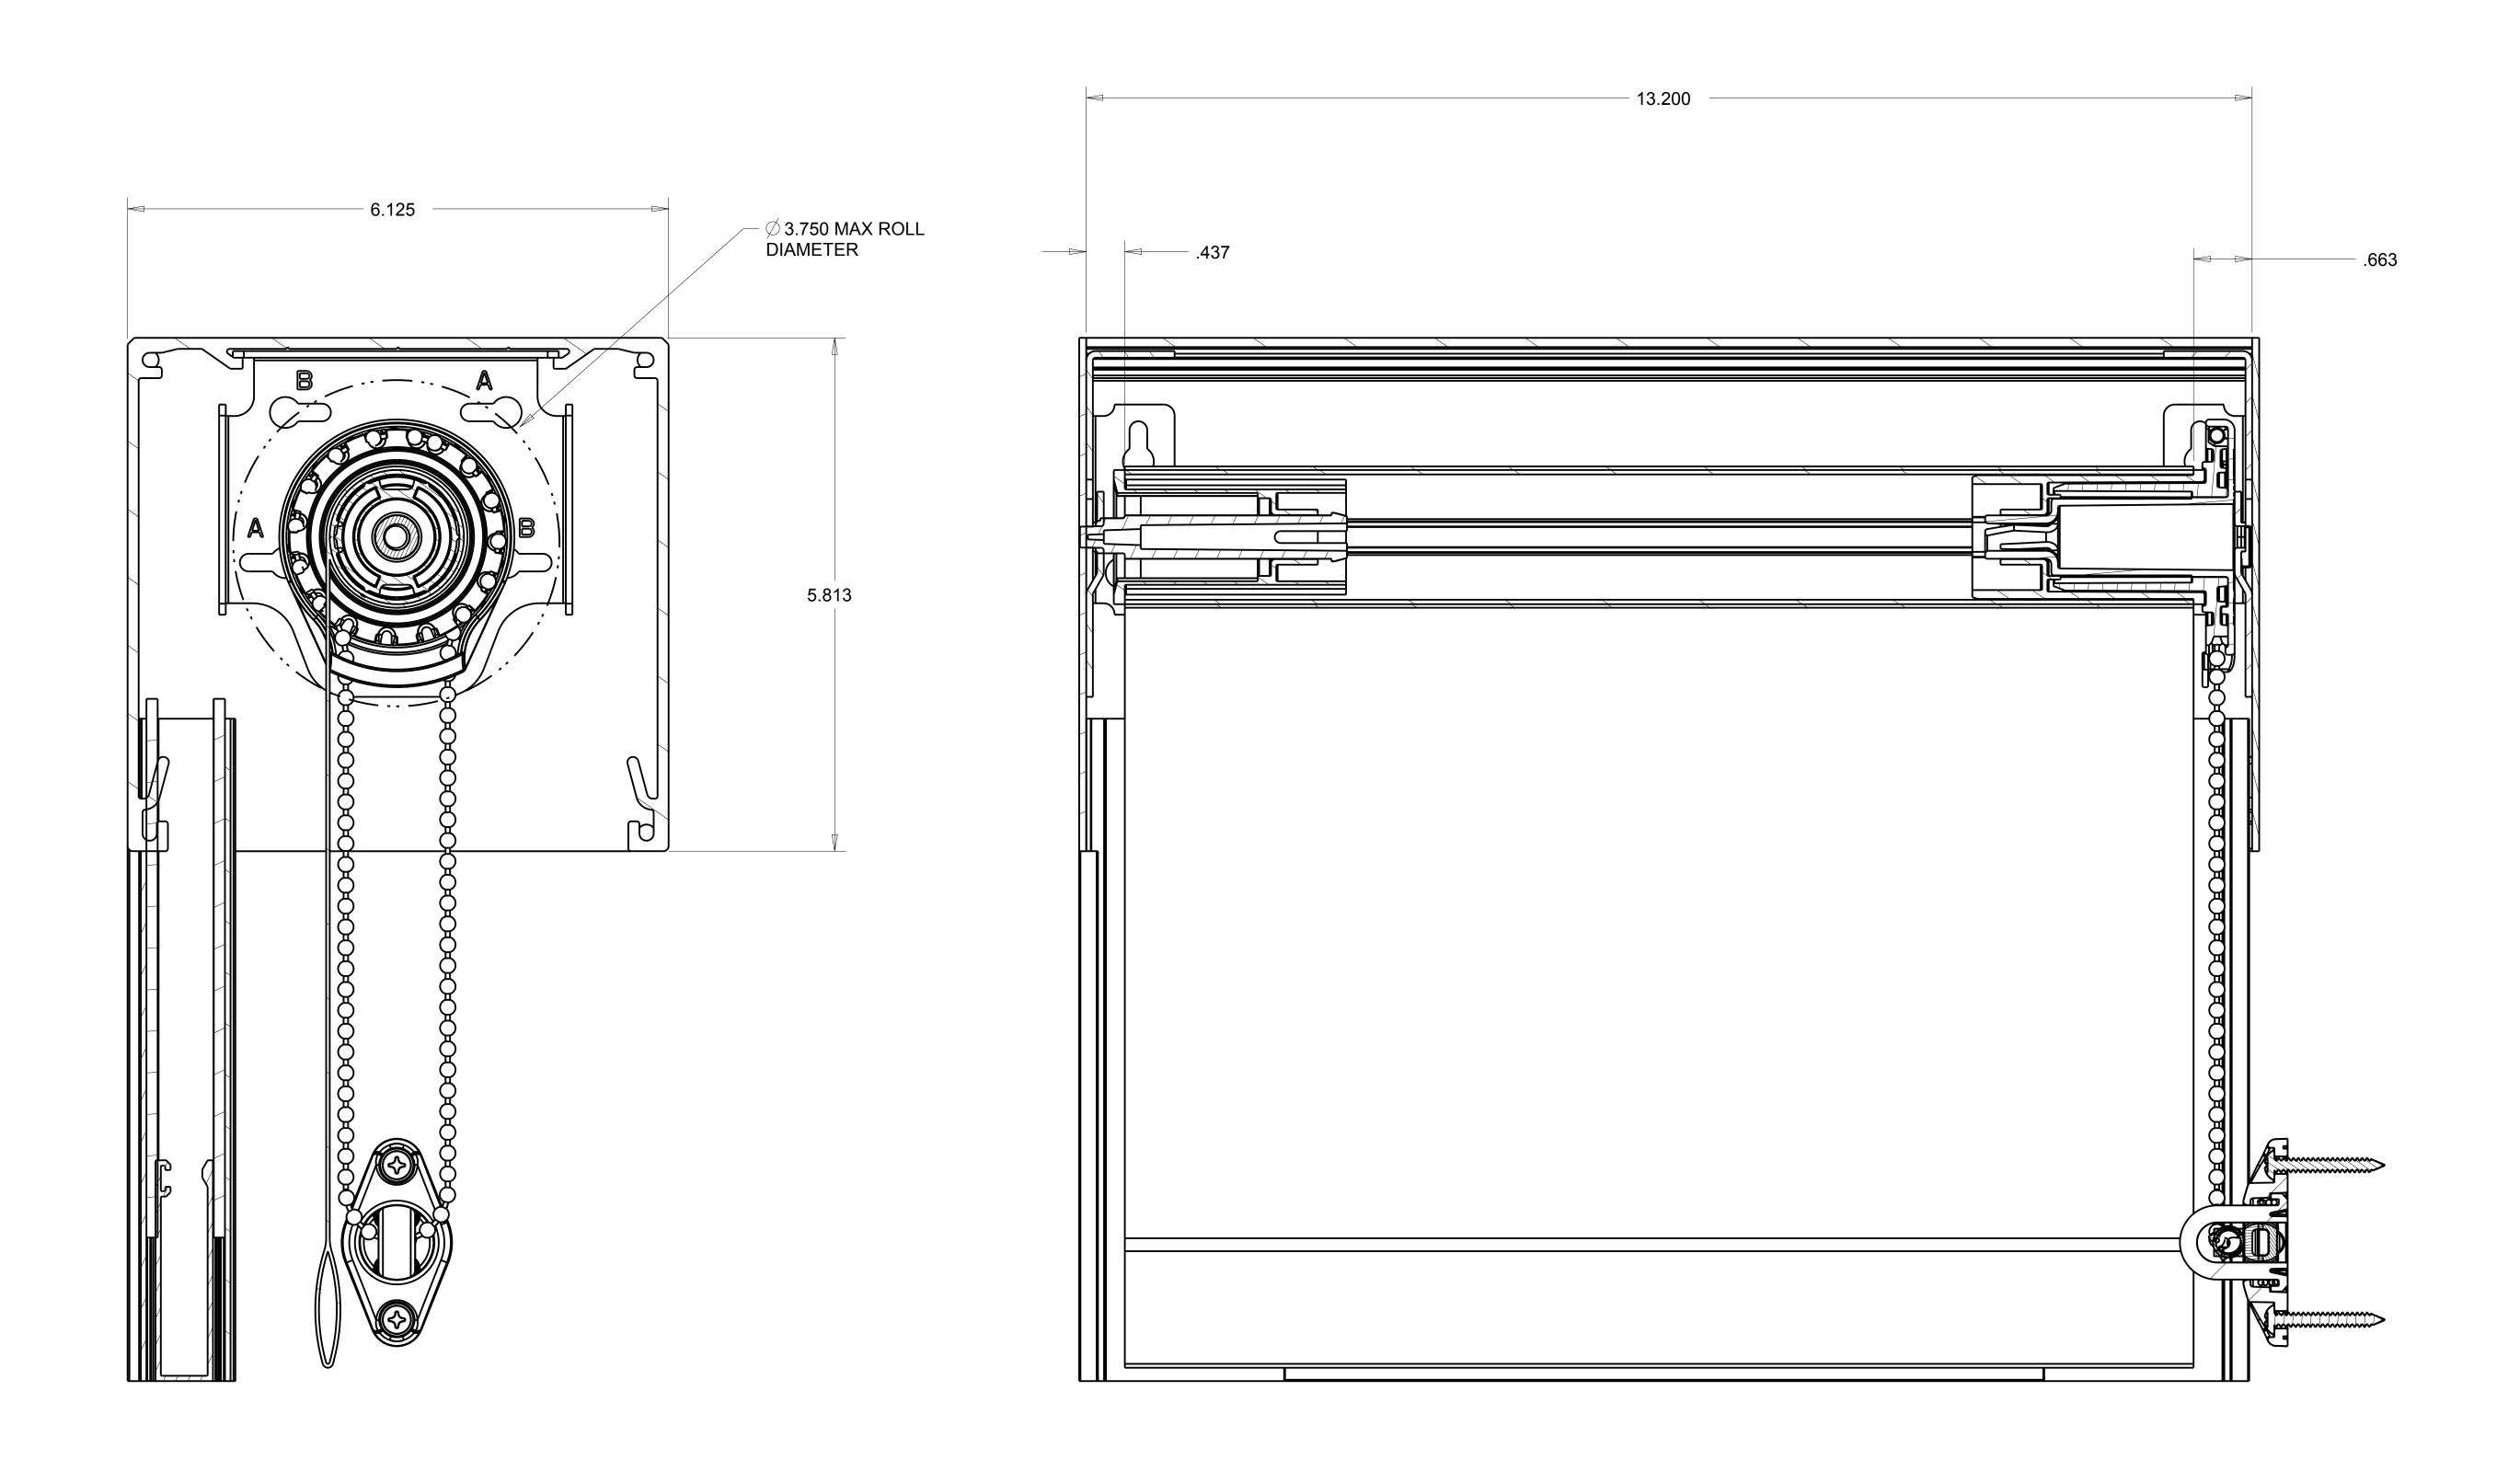

|          |                                                                           | REVISIO                                     | N RECOR | D         |                         |                                    |       |              |
|----------|---------------------------------------------------------------------------|---------------------------------------------|---------|-----------|-------------------------|------------------------------------|-------|--------------|
| SY       | VI                                                                        | DESCRIPTION                                 |         |           |                         | BY                                 | DATE  | СНК          |
|          |                                                                           |                                             |         |           |                         |                                    |       |              |
|          |                                                                           |                                             |         |           |                         |                                    |       |              |
|          |                                                                           |                                             |         |           |                         |                                    |       |              |
|          |                                                                           |                                             |         |           |                         |                                    |       |              |
|          |                                                                           |                                             |         |           |                         |                                    |       |              |
|          |                                                                           |                                             |         |           |                         |                                    |       |              |
|          |                                                                           |                                             |         |           |                         |                                    |       |              |
|          |                                                                           |                                             |         |           |                         |                                    |       |              |
|          |                                                                           |                                             |         |           |                         |                                    |       |              |
|          |                                                                           |                                             |         |           |                         |                                    |       |              |
| SCIA BRA |                                                                           | D PLATE                                     |         |           |                         |                                    |       |              |
| 0        |                                                                           |                                             |         |           |                         |                                    |       |              |
|          |                                                                           |                                             |         |           |                         |                                    |       |              |
|          |                                                                           |                                             |         |           |                         |                                    |       |              |
|          |                                                                           |                                             |         |           |                         |                                    |       |              |
|          |                                                                           |                                             |         |           |                         |                                    |       |              |
|          |                                                                           |                                             |         |           |                         |                                    |       |              |
|          |                                                                           |                                             |         |           |                         |                                    |       |              |
| Q        |                                                                           |                                             |         |           |                         |                                    |       |              |
|          |                                                                           |                                             |         |           |                         |                                    |       |              |
|          | 0                                                                         |                                             |         |           |                         |                                    |       |              |
| CORD     |                                                                           |                                             |         |           |                         |                                    |       |              |
| OUND     |                                                                           |                                             |         |           |                         |                                    |       |              |
|          | OPTIONAL:<br>BLACKOUT S<br>WITH LIGHT E                                   |                                             |         |           | _Y                      |                                    |       |              |
|          |                                                                           |                                             |         |           |                         |                                    |       |              |
|          |                                                                           |                                             |         |           |                         |                                    |       |              |
|          |                                                                           |                                             |         |           |                         |                                    |       |              |
| ]        | THIS INFORMATION<br>IS CONFIDENTIAL                                       | INCHES                                      |         | R         | olie                    | as                                 | e     |              |
|          | IS COMPIDENTIAL<br>AND PROPRIATARY<br>TO ROLLEASE, INC.<br>THE PROSSESSOR | TOLERANCES                                  | USED ON |           | N Coveri                |                                    |       |              |
|          | AGREES TO MAINTAIN<br>THIS INFORMATION<br>AS CONFIDENTIAL,                | X.XX =± 0.015<br>X.XXX=± 0.005<br>ANG =± 1° |         | ™<br>6" C | ONTRA                   | СТ                                 | 51-20 | solid<br>1.4 |
|          | NOT REPRODUCING OR<br>REVEALING IT IN<br>WHOLE OR IN PART                 | DATE 09MAY13                                |         | SCALE     | ENGINEERING DRAWING NUM |                                    |       | REV 1        |
|          | TO ANY THIRD PARTY.                                                       |                                             |         |           | VV                      | i i <del>i</del> 1 <sup>−</sup> U2 |       |              |