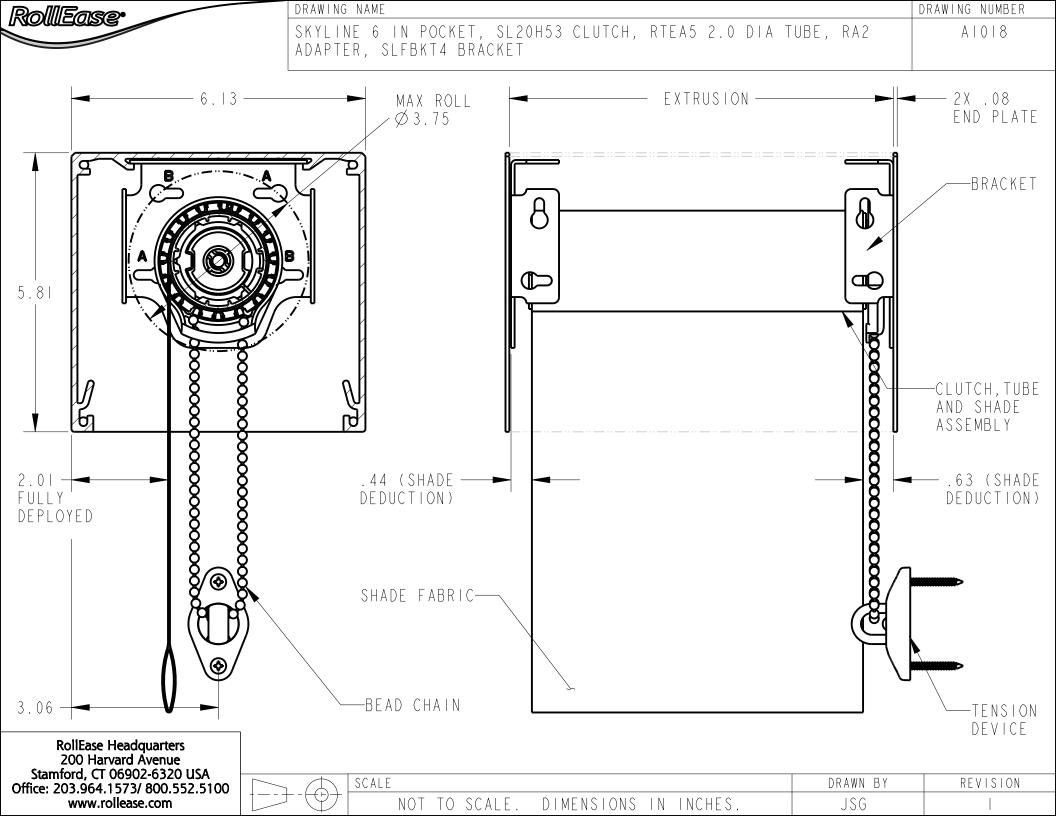

RollEase Headquarters 200 Harvard Avenue Stamford, CT 06902-6320 USA Office: 203.964.1573/ 800.552.5100 www.rollease.com

| כ | $\square$ | SCALE                               | DRAWN BY | REVISION |
|---|-----------|-------------------------------------|----------|----------|
|   |           | NOT TO SCALE. DIMENSIONS IN INCHES. | CDC      |          |