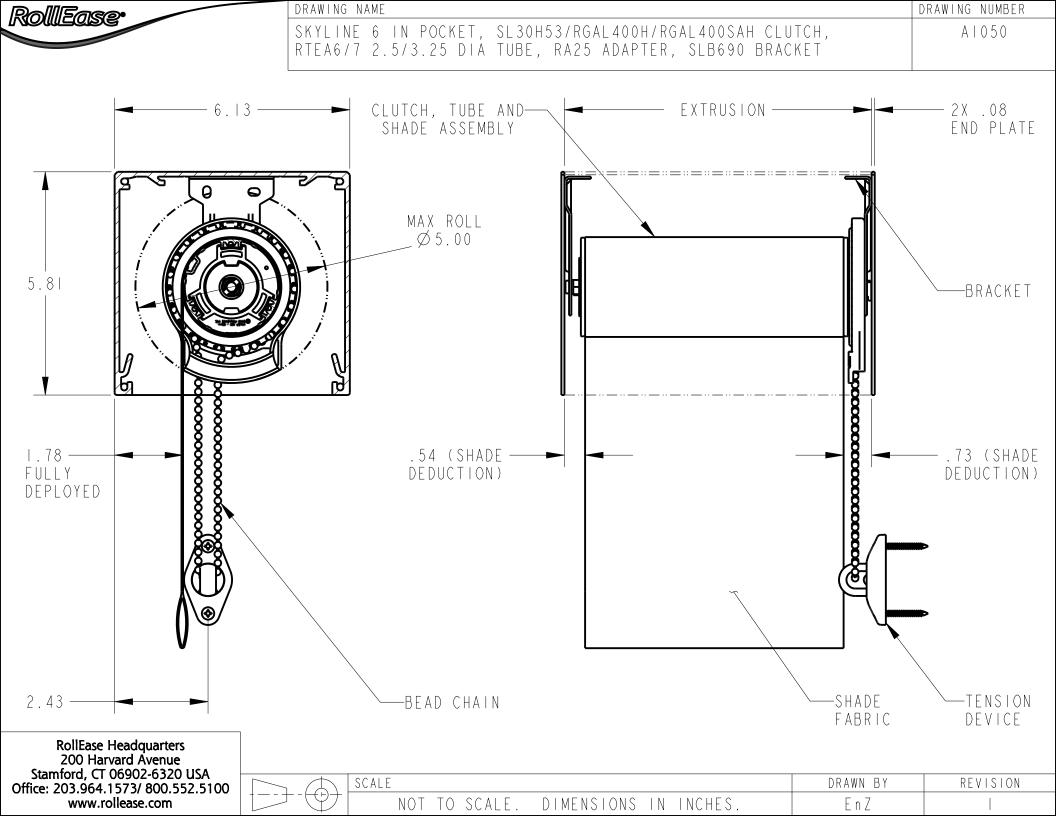

| DRAWING NAME | DRAWING NUMBER                                                     |           |
|--------------|--------------------------------------------------------------------|-----------|
| · ·          | H53/RGAL400H/RGAL400SAH CLUTCH,<br>, RA25 ADAPTER, SLFBKT4 BRACKET | A   0 4 8 |