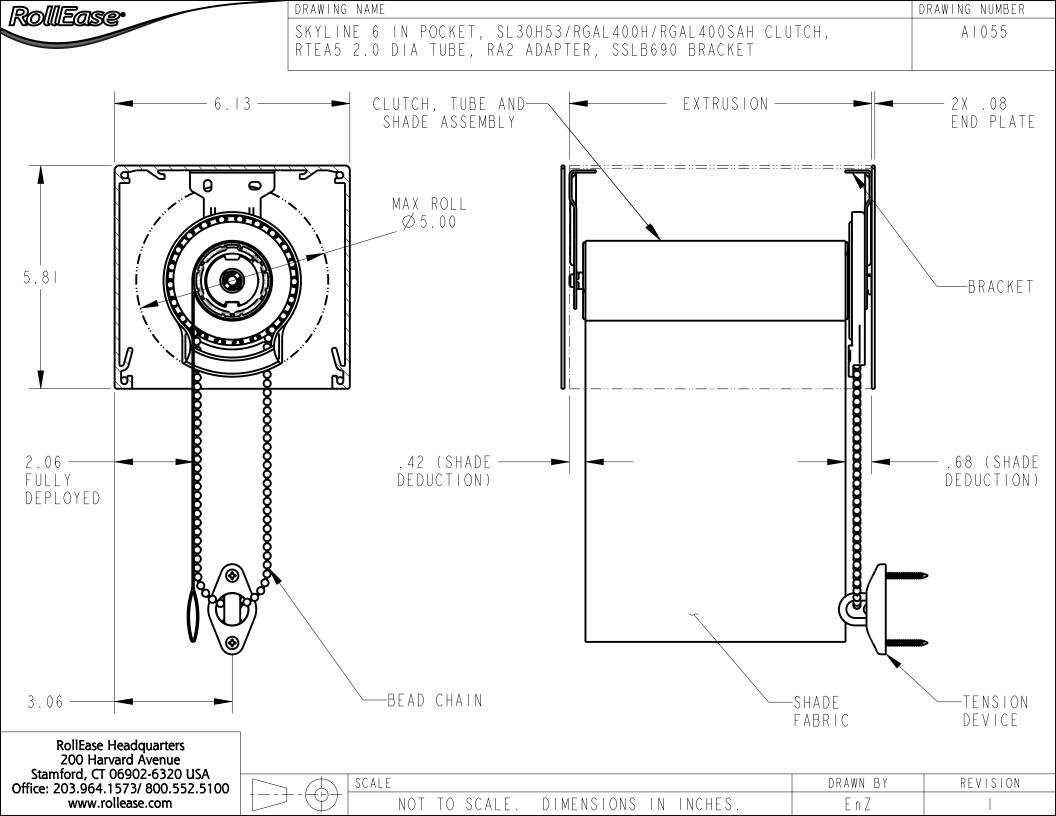

i <del>i</del> 1 <sup>−</sup> U2 |       |              |





















RollEase Headquarters 200 Harvard Avenue Stamford, CT 06902-6320 USA Office: 203.964.1573/ 800.552.5100 www.rollease.com

| כ | $\square$ | SCALE                               | DRAWN BY | REVISION |
|---|-----------|-------------------------------------|----------|----------|
|   |           | NOT TO SCALE. DIMENSIONS IN INCHES. | CDC      |          |





| DRAWING NAME                                                                                    | DRAWING NUMBER |
|-------------------------------------------------------------------------------------------------|----------------|
| SKYLINE 6 IN POCKET, SL30H53/RGAL400H/RGAL400SAH CLUTCH,<br>RTEA4 I.5 DIA TUBE, SLFBKT4 BRACKET | A   0 4 3      |



















| DRAWING NAME | DRAWING NUMBER                                                     |           |
|--------------|--------------------------------------------------------------------|-----------|
| · ·          | H53/RGAL400H/RGAL400SAH CLUTCH,<br>, RA25 ADAPTER, SLFBKT4 BRACKET | A   0 4 8 |