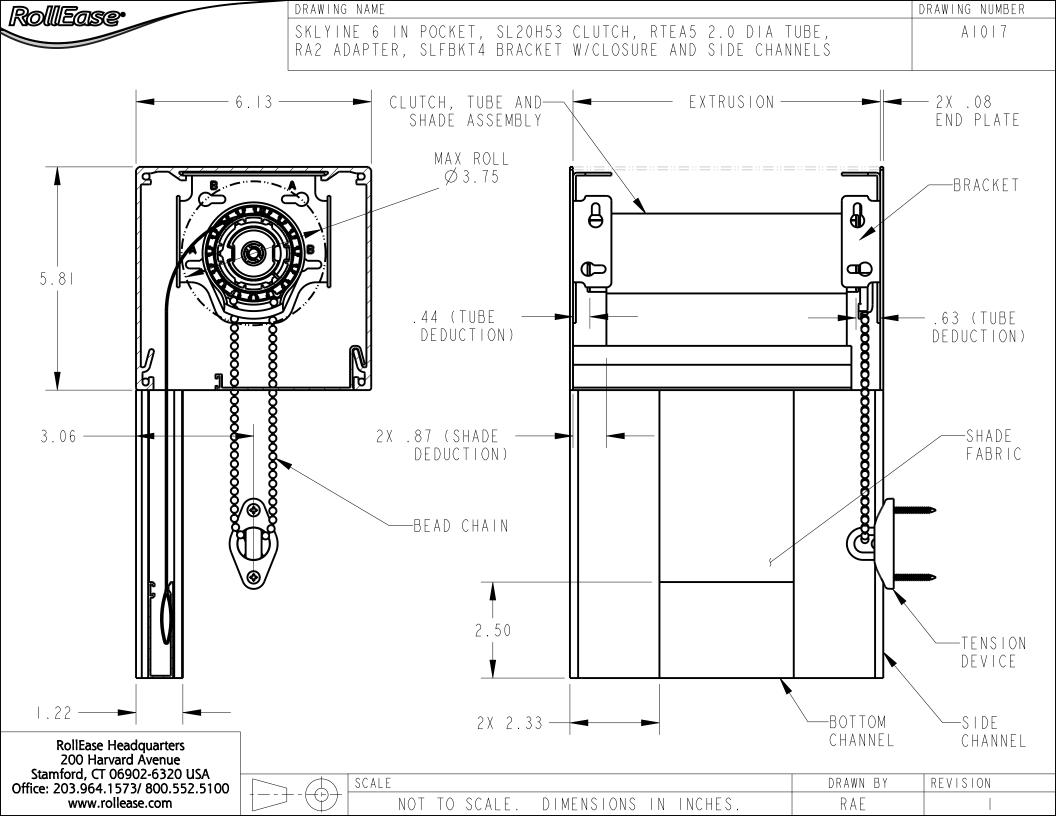

RollEase Headquarters 200 Harvard Avenue Stamford, CT 06902-6320 USA Office: 203.964.1573/ 800.552.5100 www.rollease.com

| כ | $\square$ | SCALE                               | DRAWN BY | REVISION |
|---|-----------|-------------------------------------|----------|----------|
|   |           | NOT TO SCALE. DIMENSIONS IN INCHES. | CDC      |          |