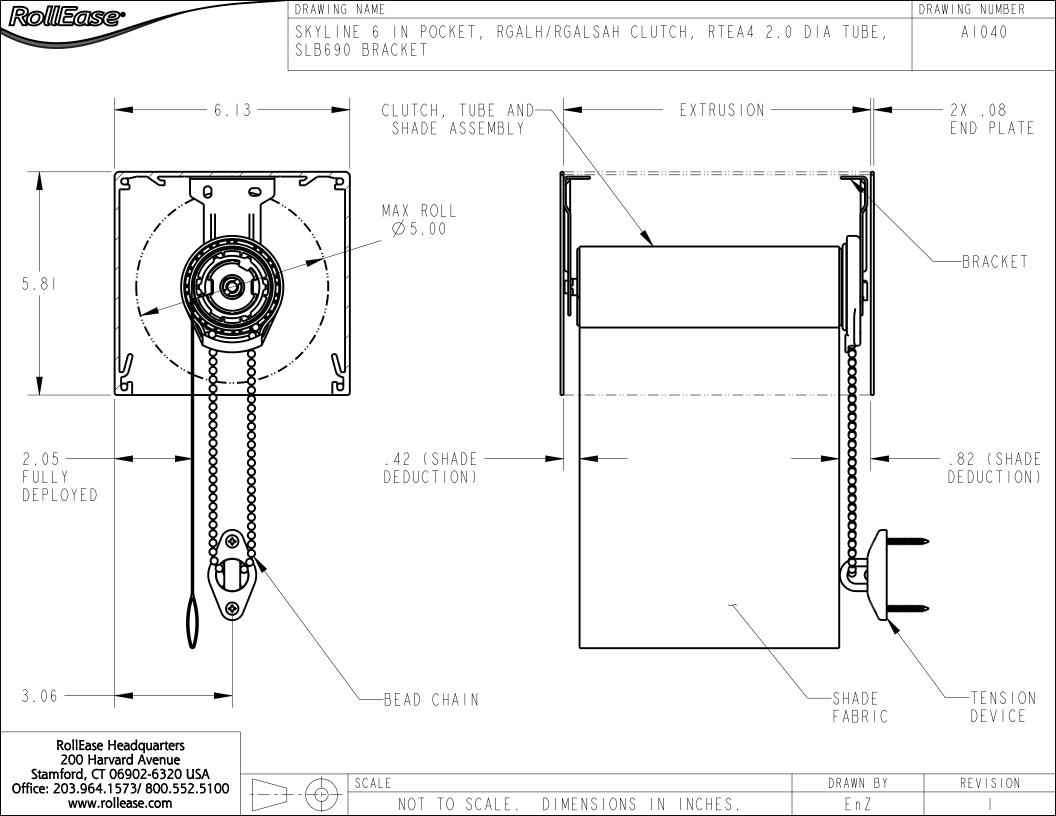

| DRAWING NAME                                                                                    | DRAWING NUMBER |
|-------------------------------------------------------------------------------------------------|----------------|
| SKYLINE 6 IN POCKET, SL30H53/RGAL400H/RGAL400SAH CLUTCH,<br>RTEA4 I.5 DIA TUBE, SLFBKT4 BRACKET | A   0 4 3      |