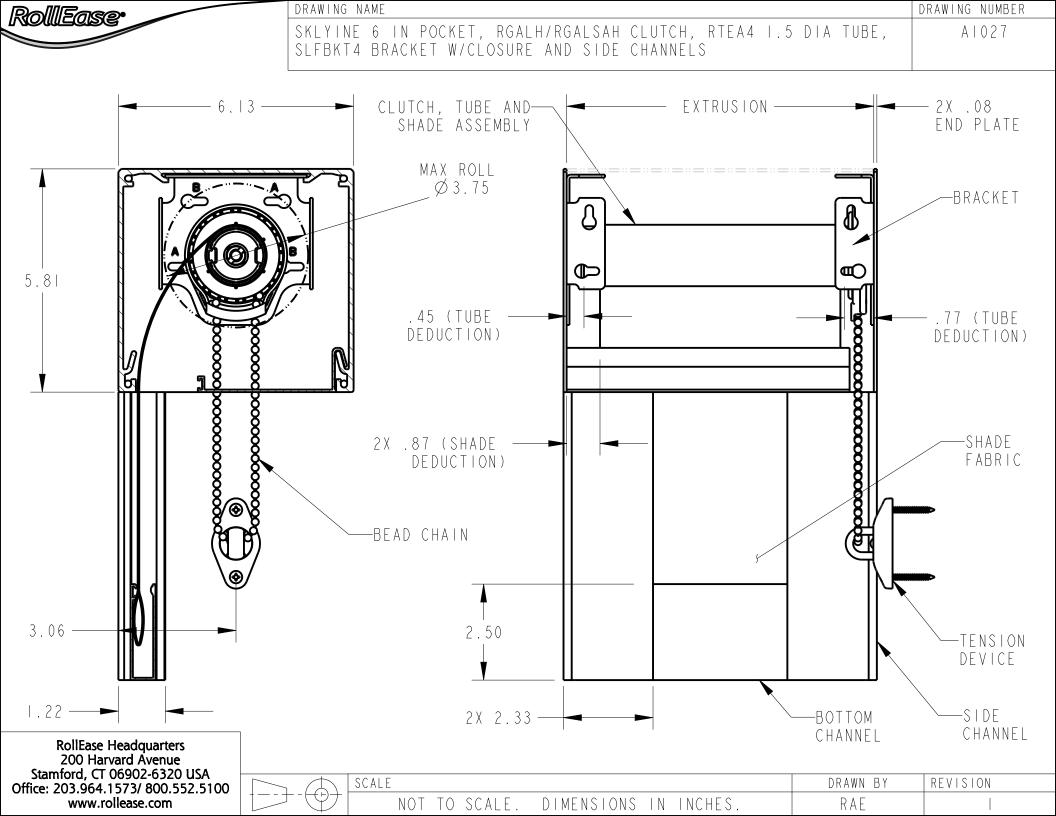

------------------|----------|----------|
|   |           | NOT TO SCALE. DIMENSIONS IN INCHES. | CDC      |          |





| DRAWING NAME                                                                                    | DRAWING NUMBER |
|-------------------------------------------------------------------------------------------------|----------------|
| SKYLINE 6 IN POCKET, SL30H53/RGAL400H/RGAL400SAH CLUTCH,<br>RTEA4 I.5 DIA TUBE, SLFBKT4 BRACKET | A   0 4 3      |



















| DRAWING NAME | DRAWING NUMBER                                                     |           |
|--------------|--------------------------------------------------------------------|-----------|
| · ·          | H53/RGAL400H/RGAL400SAH CLUTCH,<br>, RA25 ADAPTER, SLFBKT4 BRACKET | A   0 4 8 |