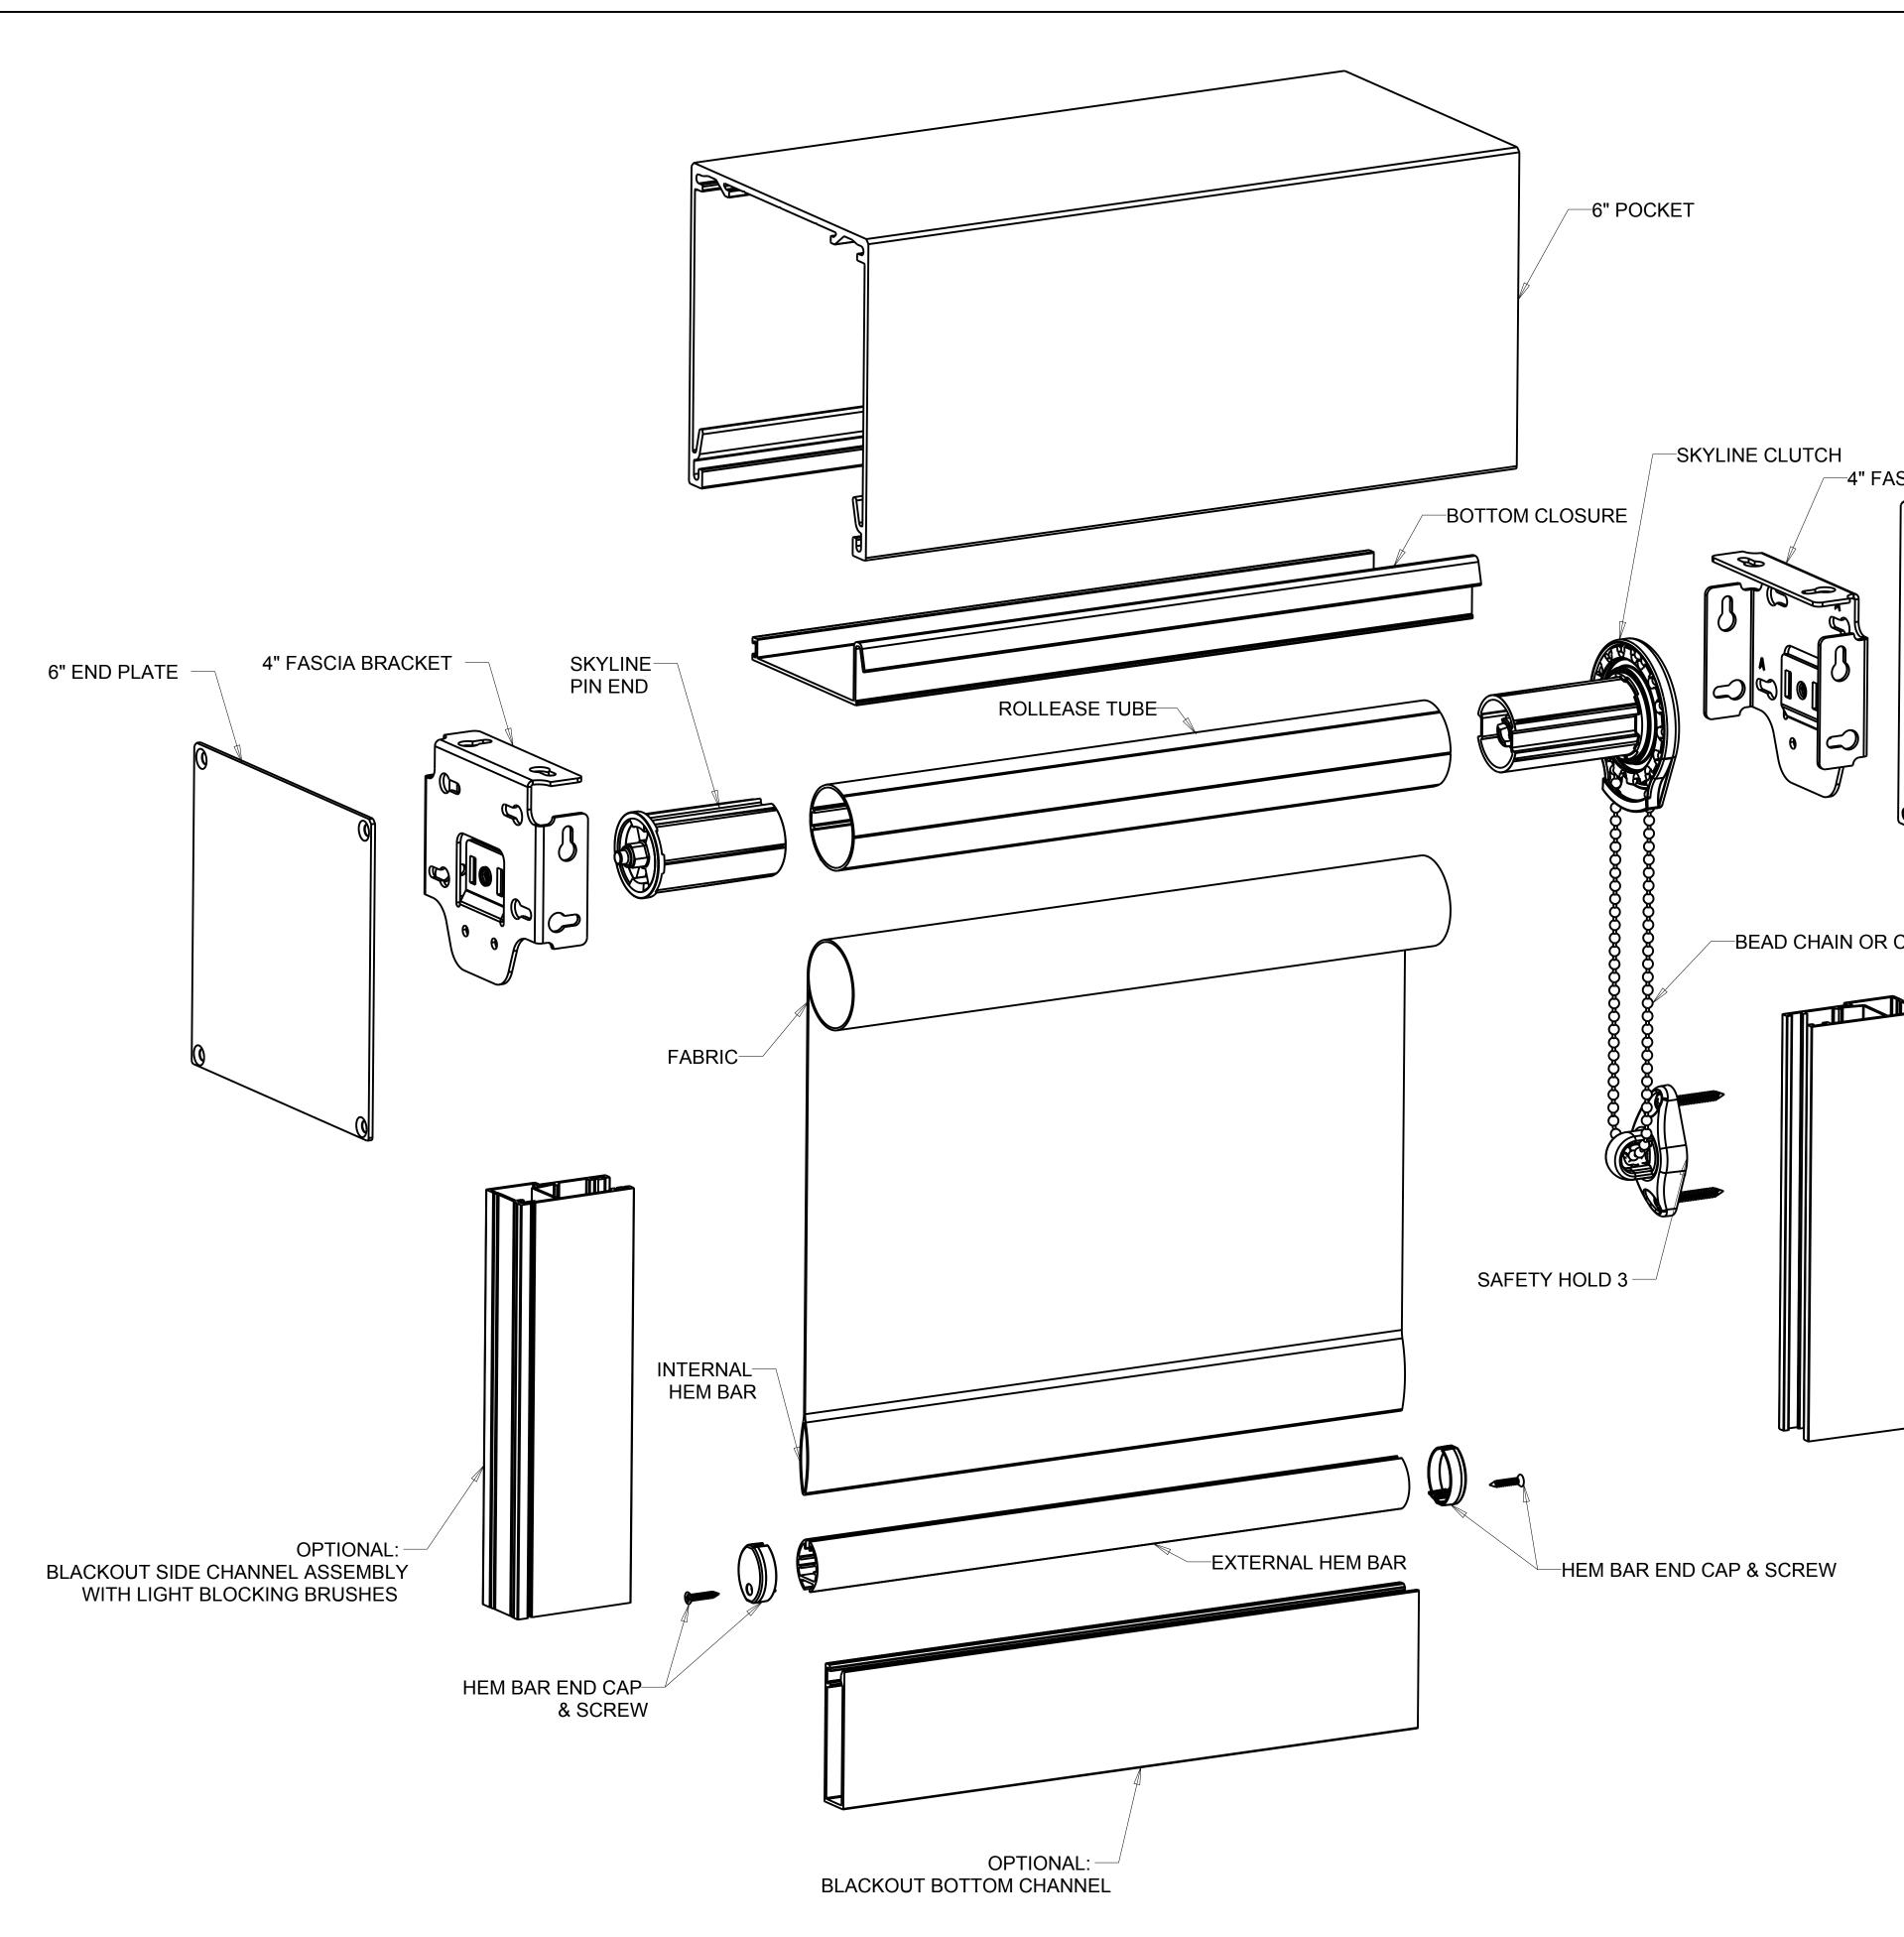

|          |                                                                           | REVISIO                                     | N RECOR | D         |                         |                                    |       |              |
|----------|---------------------------------------------------------------------------|---------------------------------------------|---------|-----------|-------------------------|------------------------------------|-------|--------------|
| SY       | VI                                                                        | DESCRIPTION                                 |         |           |                         | BY                                 | DATE  | СНК          |
|          |                                                                           |                                             |         |           |                         |                                    |       |              |
|          |                                                                           |                                             |         |           |                         |                                    |       |              |
|          |                                                                           |                                             |         |           |                         |                                    |       |              |
|          |                                                                           |                                             |         |           |                         |                                    |       |              |
|          |                                                                           |                                             |         |           |                         |                                    |       |              |
|          |                                                                           |                                             |         |           |                         |                                    |       |              |
|          |                                                                           |                                             |         |           |                         |                                    |       |              |
|          |                                                                           |                                             |         |           |                         |                                    |       |              |
|          |                                                                           |                                             |         |           |                         |                                    |       |              |
|          |                                                                           |                                             |         |           |                         |                                    |       |              |
| SCIA BRA |                                                                           | D PLATE                                     |         |           |                         |                                    |       |              |
| 0        |                                                                           |                                             |         |           |                         |                                    |       |              |
|          |                                                                           |                                             |         |           |                         |                                    |       |              |
|          |                                                                           |                                             |         |           |                         |                                    |       |              |
|          |                                                                           |                                             |         |           |                         |                                    |       |              |
|          |                                                                           |                                             |         |           |                         |                                    |       |              |
|          |                                                                           |                                             |         |           |                         |                                    |       |              |
|          |                                                                           |                                             |         |           |                         |                                    |       |              |
| Q        |                                                                           |                                             |         |           |                         |                                    |       |              |
|          |                                                                           |                                             |         |           |                         |                                    |       |              |
|          | 0                                                                         |                                             |         |           |                         |                                    |       |              |
| CORD     |                                                                           |                                             |         |           |                         |                                    |       |              |
| OUND     |                                                                           |                                             |         |           |                         |                                    |       |              |
|          | OPTIONAL:<br>BLACKOUT S<br>WITH LIGHT E                                   |                                             |         |           | _Y                      |                                    |       |              |
|          |                                                                           |                                             |         |           |                         |                                    |       |              |
|          |                                                                           |                                             |         |           |                         |                                    |       |              |
|          |                                                                           |                                             |         |           |                         |                                    |       |              |
| ]        | THIS INFORMATION<br>IS CONFIDENTIAL                                       | INCHES                                      |         | R         | olie                    | as                                 | e     |              |
|          | IS COMPIDENTIAL<br>AND PROPRIATARY<br>TO ROLLEASE, INC.<br>THE PROSSESSOR | TOLERANCES                                  | USED ON |           | N Coveri                |                                    |       |              |
|          | AGREES TO MAINTAIN<br>THIS INFORMATION<br>AS CONFIDENTIAL,                | X.XX =± 0.015<br>X.XXX=± 0.005<br>ANG =± 1° |         | ™<br>6" C | ONTRA                   | СТ                                 | 51-20 | solid<br>1.4 |
|          | NOT REPRODUCING OR<br>REVEALING IT IN<br>WHOLE OR IN PART                 | DATE 09MAY13                                |         | SCALE     | ENGINEERING DRAWING NUM |                                    |       | REV 1        |
|          | TO ANY THIRD PARTY.                                                       |                                             |         |           | VV                      | i i <del>i</del> 1 <sup>−</sup> U2 |       |              |