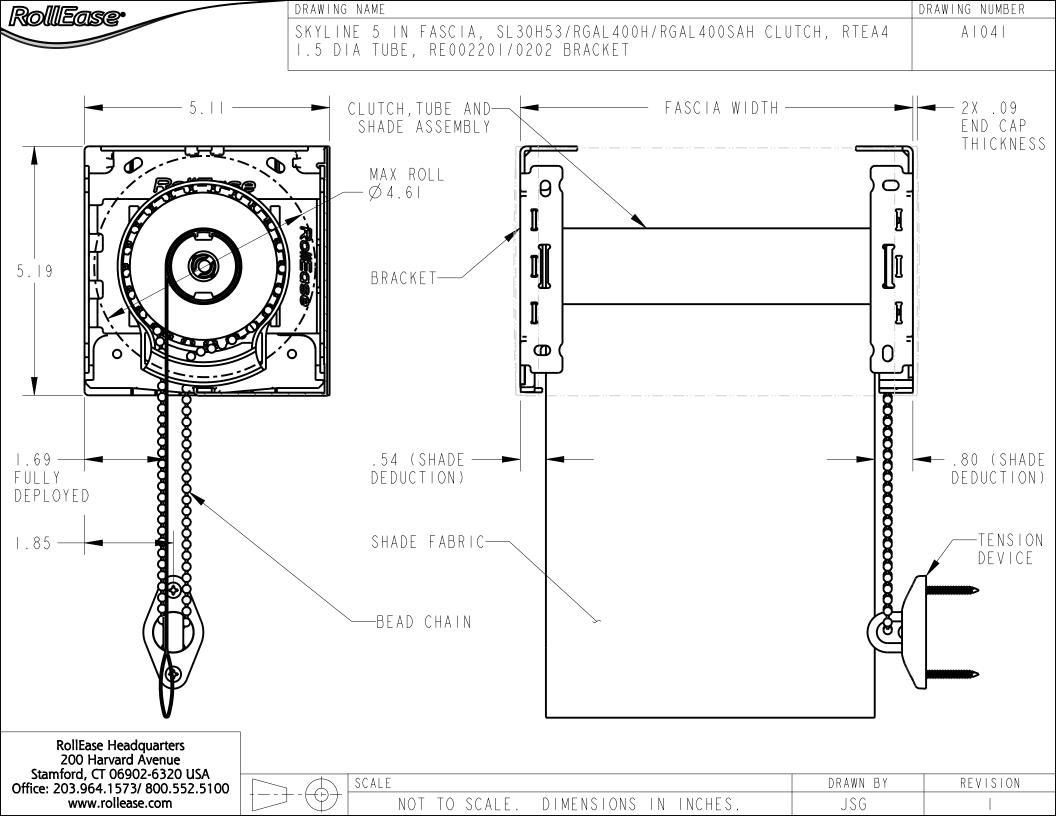

| DRAWING NAME                                                                                    | DRAWING NUMBER |
|-------------------------------------------------------------------------------------------------|----------------|
| SKYLINE 6 IN POCKET, SL30H53/RGAL400H/RGAL400SAH CLUTCH,<br>RTEA4 I.5 DIA TUBE, SLFBKT4 BRACKET | A   0 4 3      |