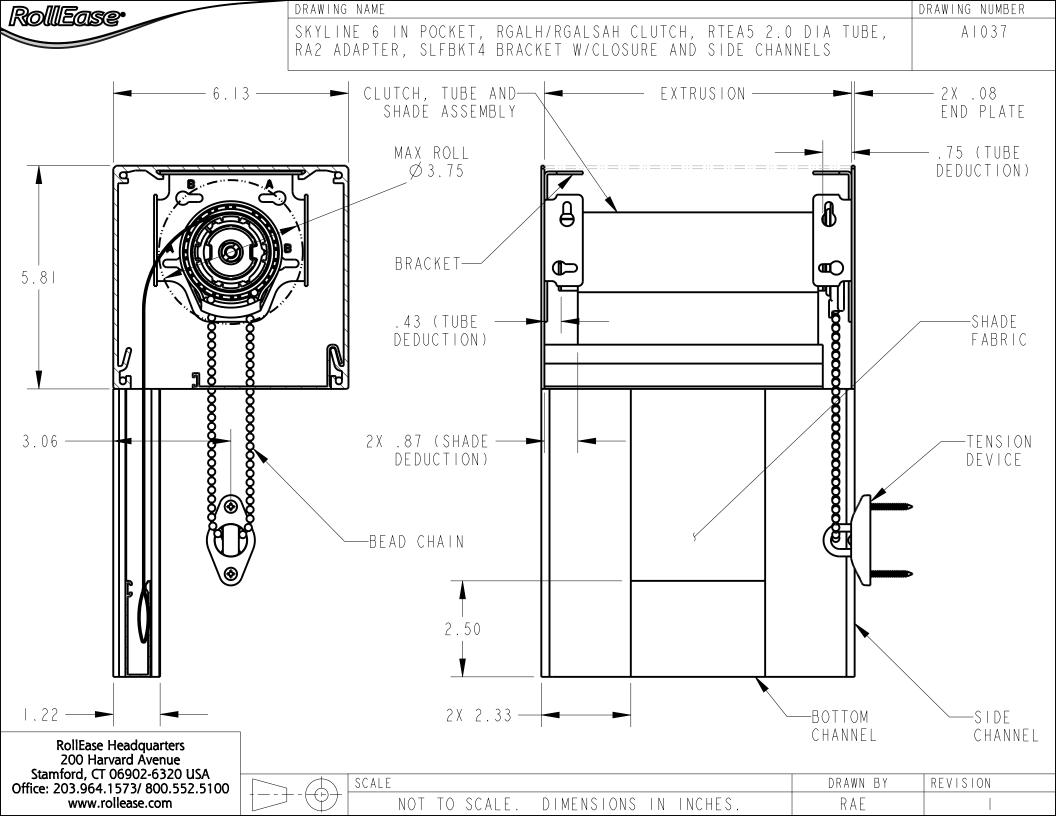

--------|----------|----------|
|   |           | NOT TO SCALE. DIMENSIONS IN INCHES. | CDC      |          |





| DRAWING NAME                                                                                    | DRAWING NUMBER |
|-------------------------------------------------------------------------------------------------|----------------|
| SKYLINE 6 IN POCKET, SL30H53/RGAL400H/RGAL400SAH CLUTCH,<br>RTEA4 I.5 DIA TUBE, SLFBKT4 BRACKET | A   0 4 3      |



















| DRAWING NAME | DRAWING NUMBER                                                     |           |
|--------------|--------------------------------------------------------------------|-----------|
| · ·          | H53/RGAL400H/RGAL400SAH CLUTCH,<br>, RA25 ADAPTER, SLFBKT4 BRACKET | A   0 4 8 |