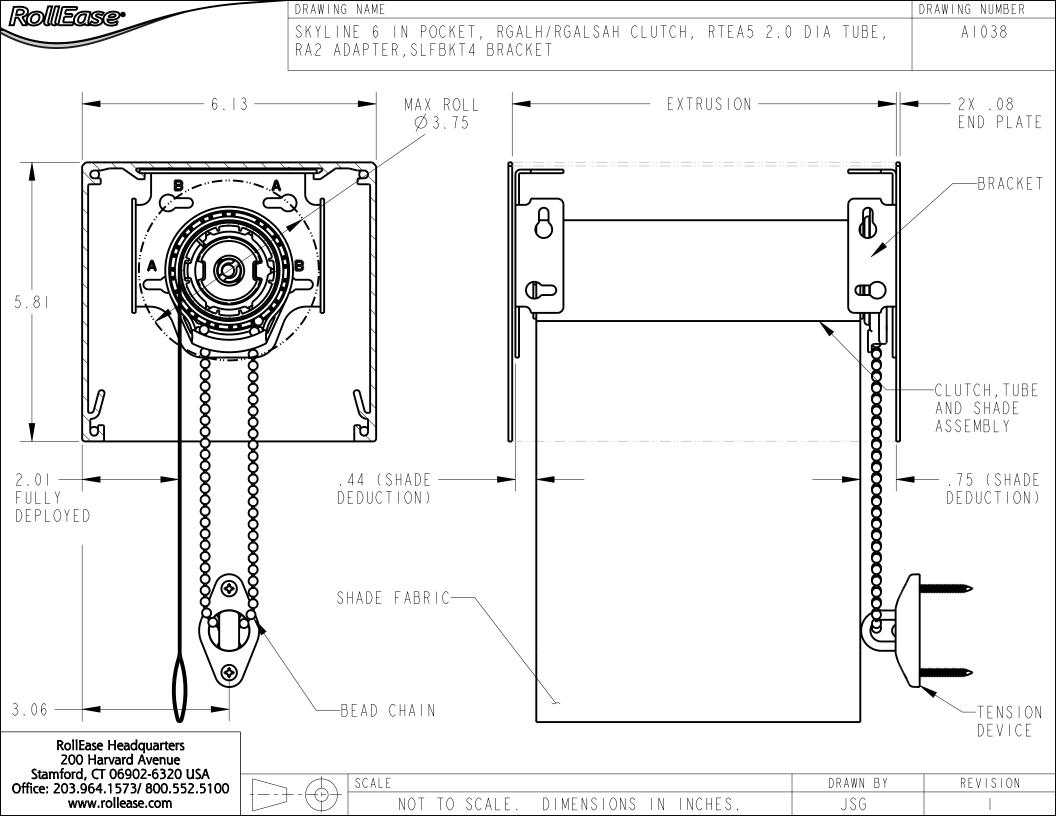

| DRAWING NAME | DRAWING NUMBER                                                     |           |
|--------------|--------------------------------------------------------------------|-----------|
| · ·          | H53/RGAL400H/RGAL400SAH CLUTCH,<br>, RA25 ADAPTER, SLFBKT4 BRACKET | A   0 4 8 |