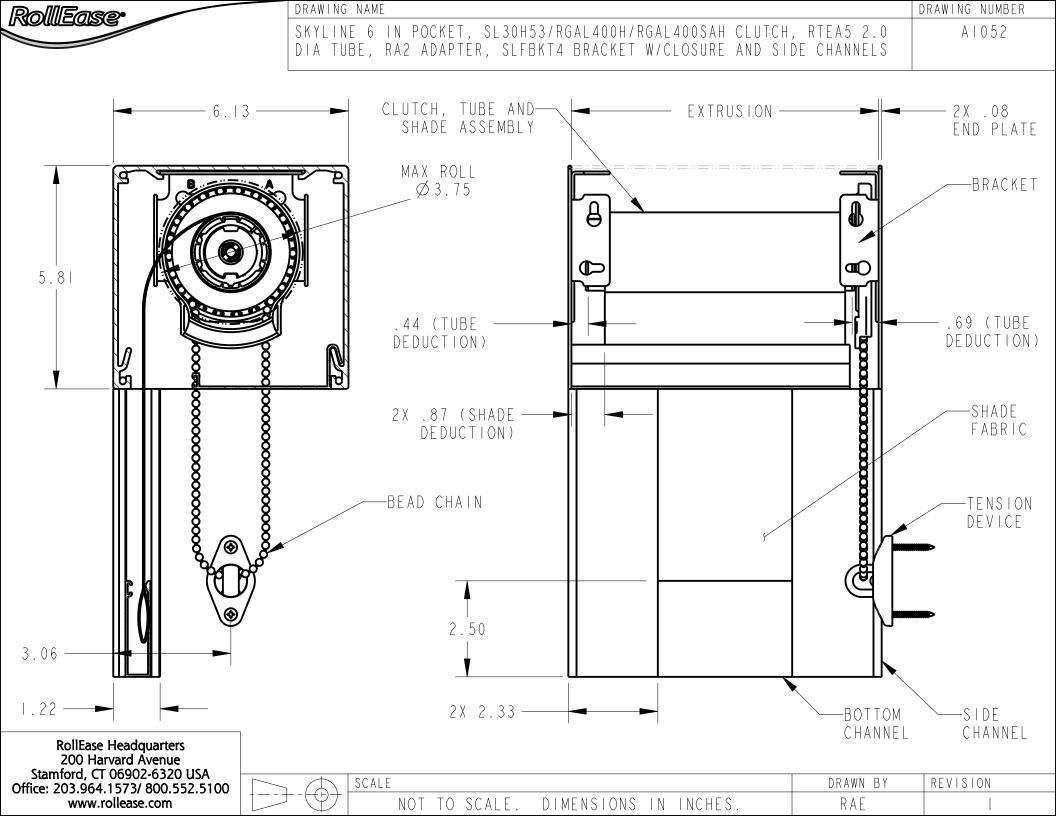

i i <del>i</del> 1 <sup>−</sup> U2 |       |              |





















RollEase Headquarters 200 Harvard Avenue Stamford, CT 06902-6320 USA Office: 203.964.1573/ 800.552.5100 www.rollease.com

| כ | $\square$ | SCALE                               | DRAWN BY | REVISION |
|---|-----------|-------------------------------------|----------|----------|
|   |           | NOT TO SCALE. DIMENSIONS IN INCHES. | CDC      |          |





| DRAWING NAME                                                                                    | DRAWING NUMBER |
|-------------------------------------------------------------------------------------------------|----------------|
| SKYLINE 6 IN POCKET, SL30H53/RGAL400H/RGAL400SAH CLUTCH,<br>RTEA4 I.5 DIA TUBE, SLFBKT4 BRACKET | A   0 4 3      |



















| DRAWING NAME | DRAWING NUMBER                                                     |           |
|--------------|--------------------------------------------------------------------|-----------|
| · ·          | H53/RGAL400H/RGAL400SAH CLUTCH,<br>, RA25 ADAPTER, SLFBKT4 BRACKET | A   0 4 8 |