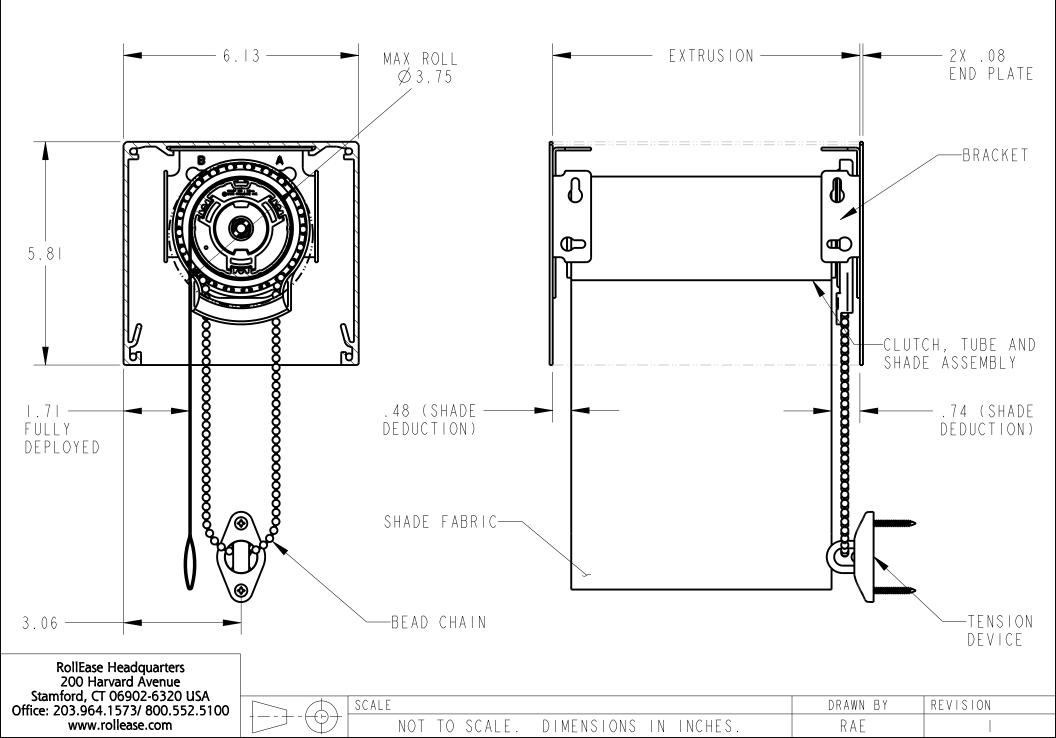

| DRAWING NAME                                                                                    | DRAWING NUMBER |
|-------------------------------------------------------------------------------------------------|----------------|
| SKYLINE 6 IN POCKET, SL30H53/RGAL400H/RGAL400SAH CLUTCH,<br>RTEA4 I.5 DIA TUBE, SLFBKT4 BRACKET | A   0 4 3      |