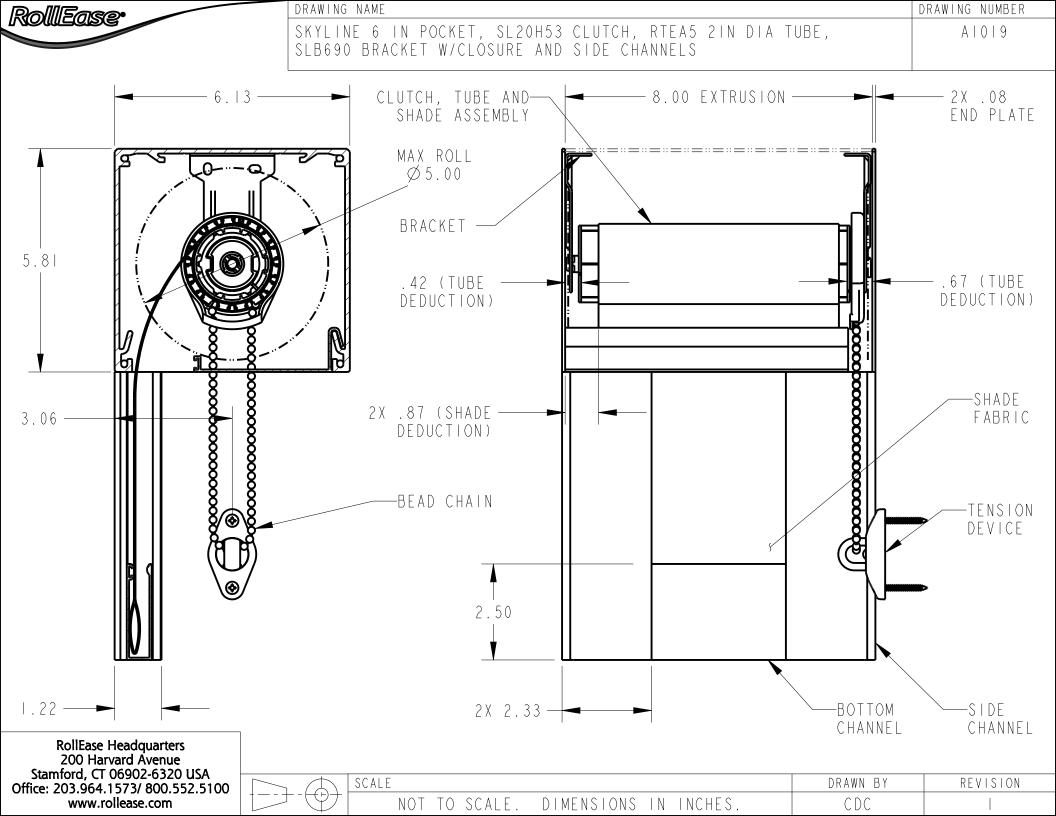

RollEase Headquarters 200 Harvard Avenue Stamford, CT 06902-6320 USA Office: 203.964.1573/ 800.552.5100 www.rollease.com

| כ | $\square$ | SCALE                               | DRAWN BY | REVISION |
|---|-----------|-------------------------------------|----------|----------|
|   |           | NOT TO SCALE. DIMENSIONS IN INCHES. | CDC      |          |