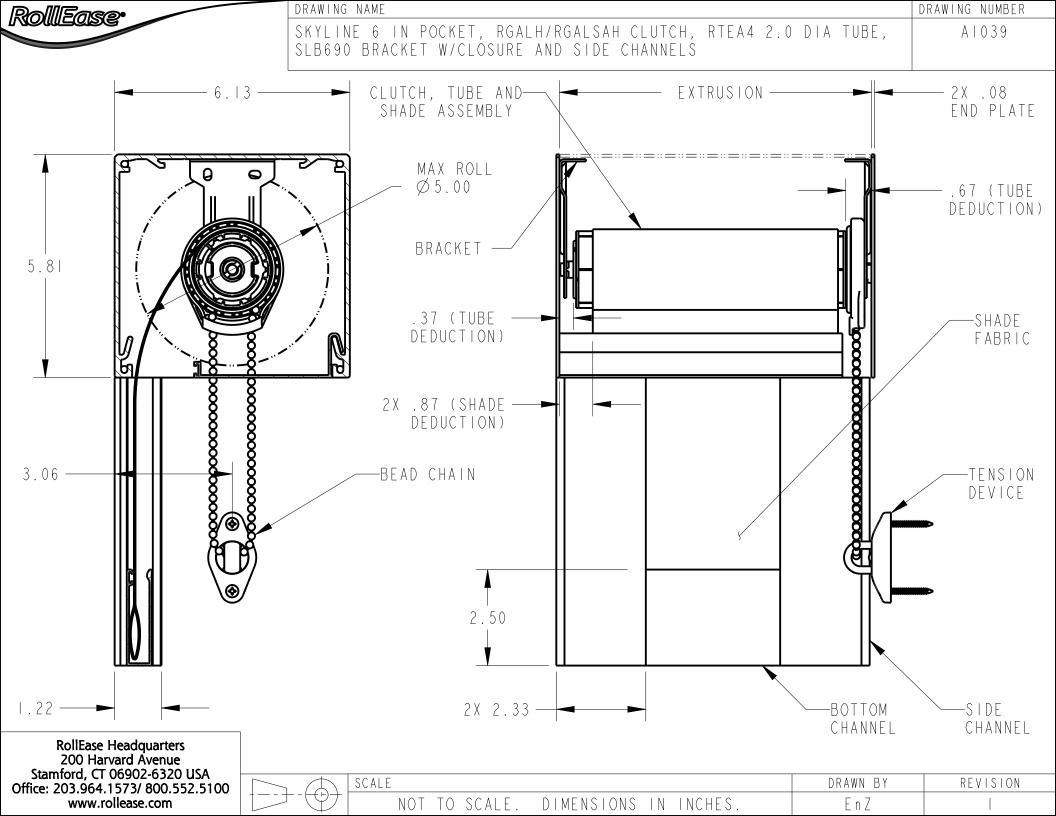

| DRAWING NAME                                                                                    | DRAWING NUMBER |
|-------------------------------------------------------------------------------------------------|----------------|
| SKYLINE 6 IN POCKET, SL30H53/RGAL400H/RGAL400SAH CLUTCH,<br>RTEA4 I.5 DIA TUBE, SLFBKT4 BRACKET | A   0 4 3      |