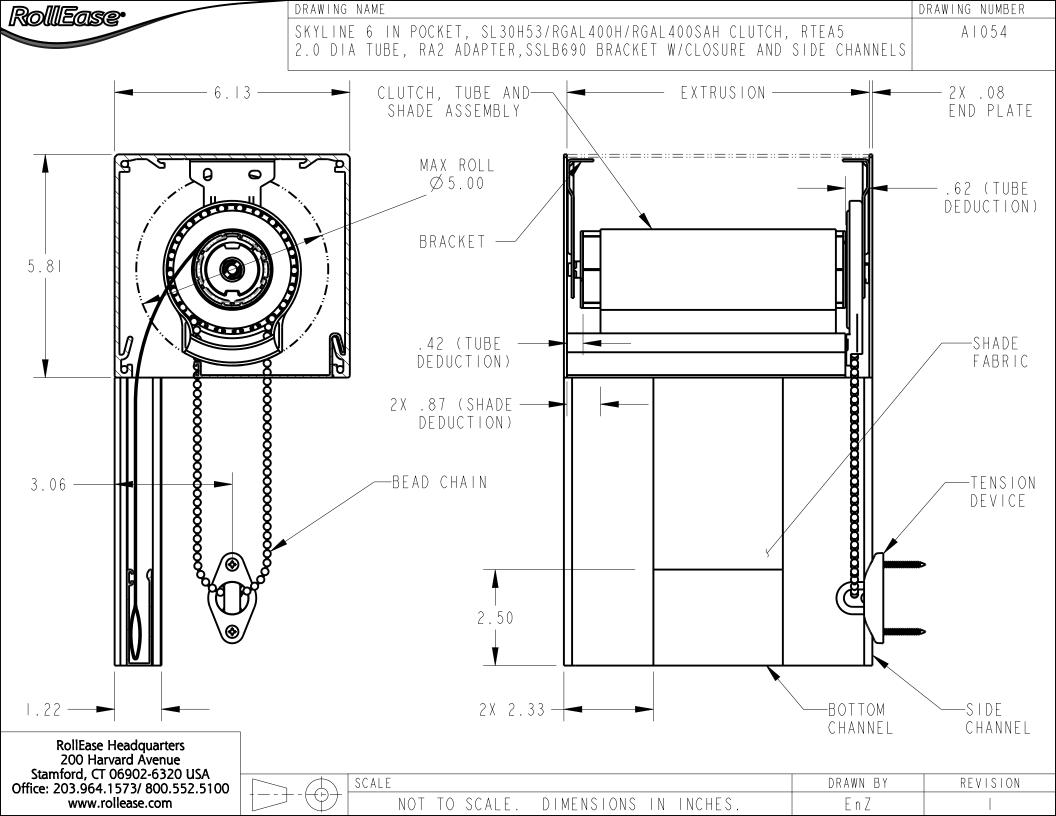

| DRAWING NAME                                                                                    | DRAWING NUMBER |
|-------------------------------------------------------------------------------------------------|----------------|
| SKYLINE 6 IN POCKET, SL30H53/RGAL400H/RGAL400SAH CLUTCH,<br>RTEA4 I.5 DIA TUBE, SLFBKT4 BRACKET | A   0 4 3      |