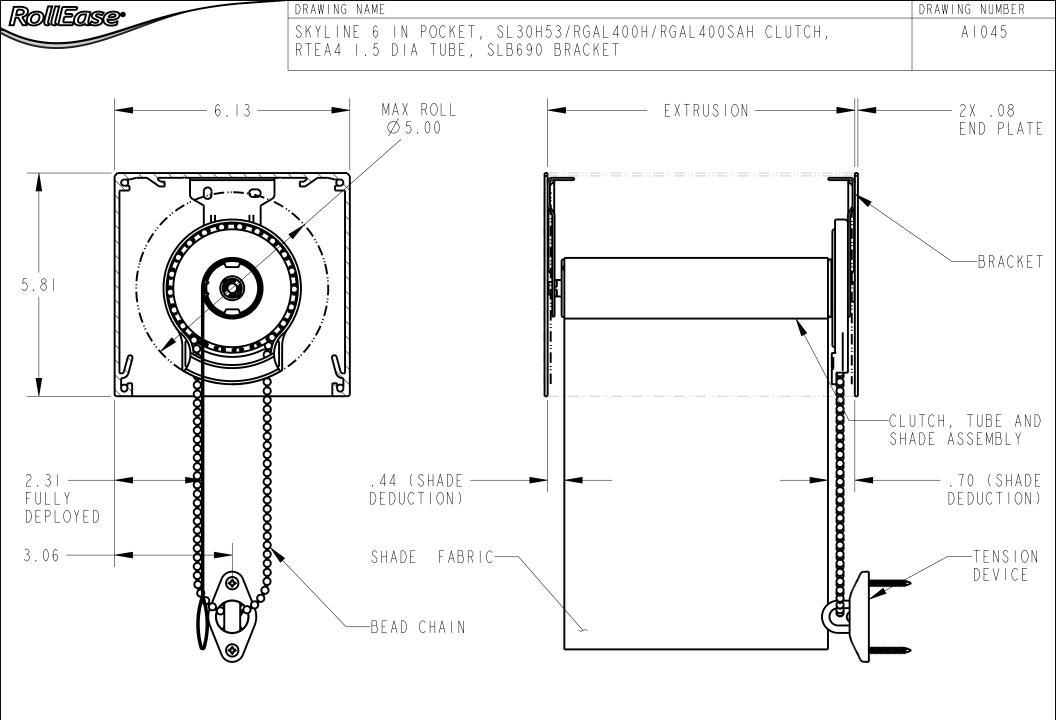

| DRAWING NAME                                                                                    | DRAWING NUMBER |
|-------------------------------------------------------------------------------------------------|----------------|
| SKYLINE 6 IN POCKET, SL30H53/RGAL400H/RGAL400SAH CLUTCH,<br>RTEA4 I.5 DIA TUBE, SLFBKT4 BRACKET | A   0 4 3      |