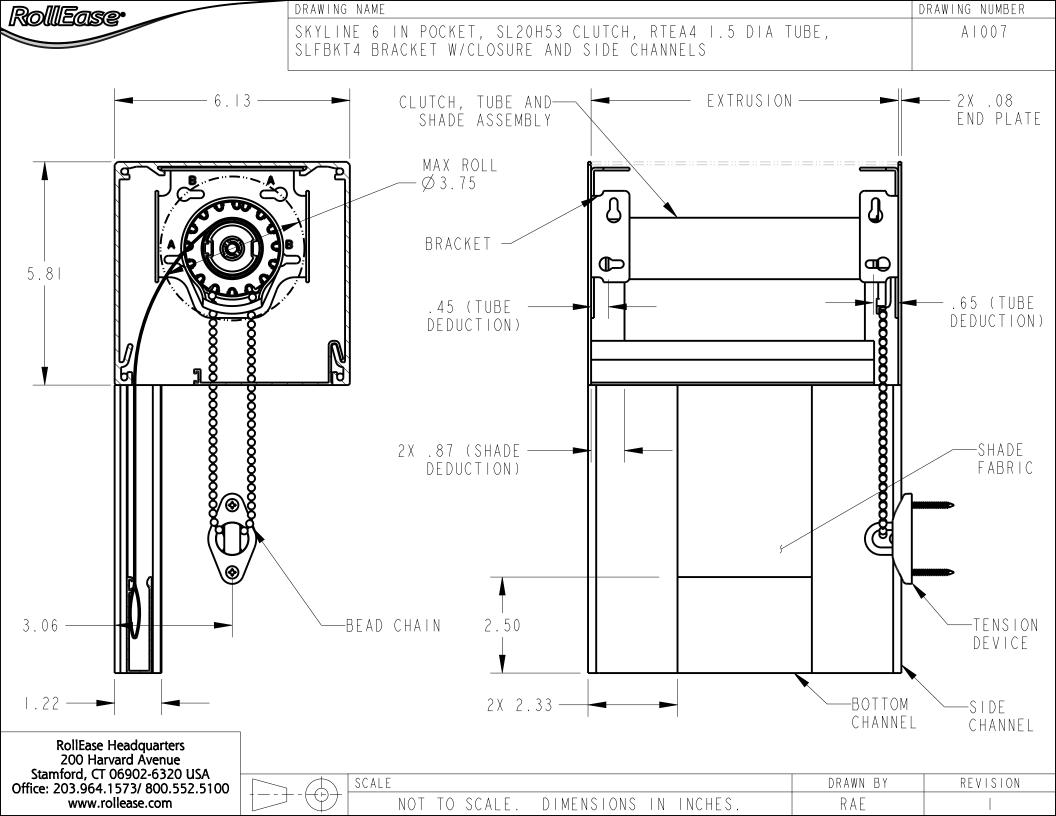

RollEase Headquarters 200 Harvard Avenue Stamford, CT 06902-6320 USA Office: 203.964.1573/ 800.552.5100 www.rollease.com

| כ | $\square$ | SCALE                               | DRAWN BY | REVISION |
|---|-----------|-------------------------------------|----------|----------|
|   |           | NOT TO SCALE. DIMENSIONS IN INCHES. | CDC      |          |