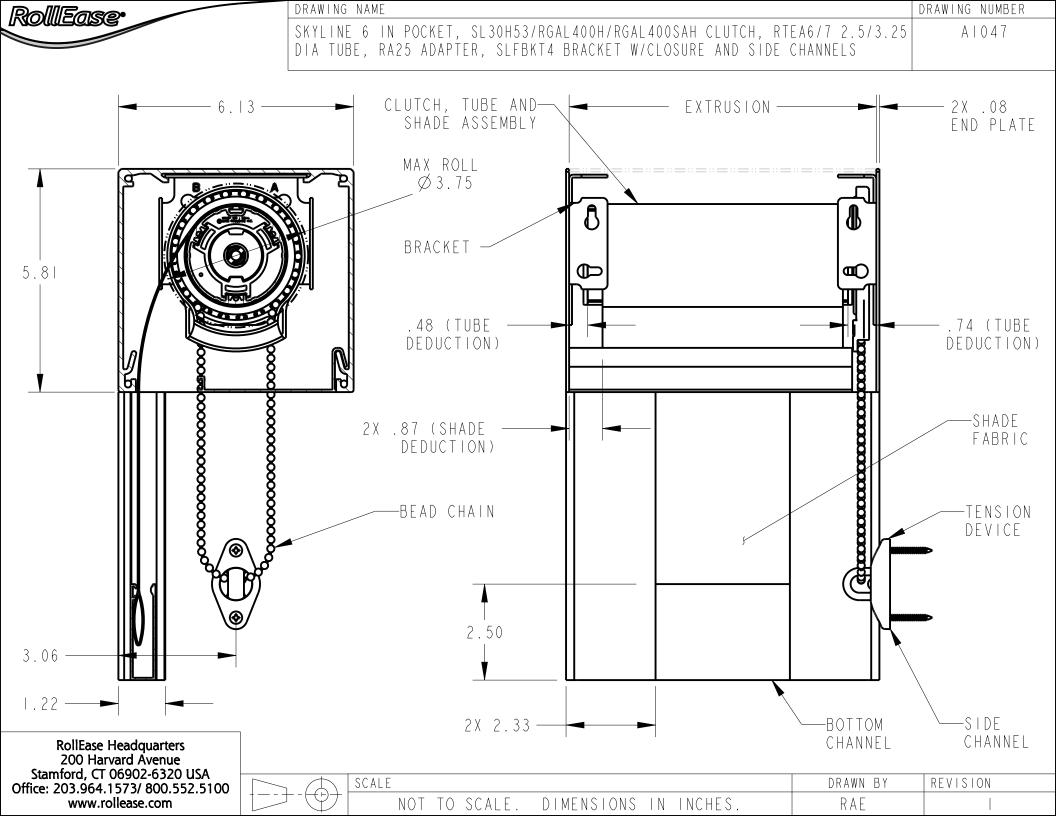

--------------------------|----------|----------|
|   |           | NOT TO SCALE. DIMENSIONS IN INCHES. | CDC      |          |





| DRAWING NAME                                                                                    | DRAWING NUMBER |
|-------------------------------------------------------------------------------------------------|----------------|
| SKYLINE 6 IN POCKET, SL30H53/RGAL400H/RGAL400SAH CLUTCH,<br>RTEA4 I.5 DIA TUBE, SLFBKT4 BRACKET | A   0 4 3      |



















| DRAWING NAME | DRAWING NUMBER                                                     |           |
|--------------|--------------------------------------------------------------------|-----------|
| · ·          | H53/RGAL400H/RGAL400SAH CLUTCH,<br>, RA25 ADAPTER, SLFBKT4 BRACKET | A   0 4 8 |