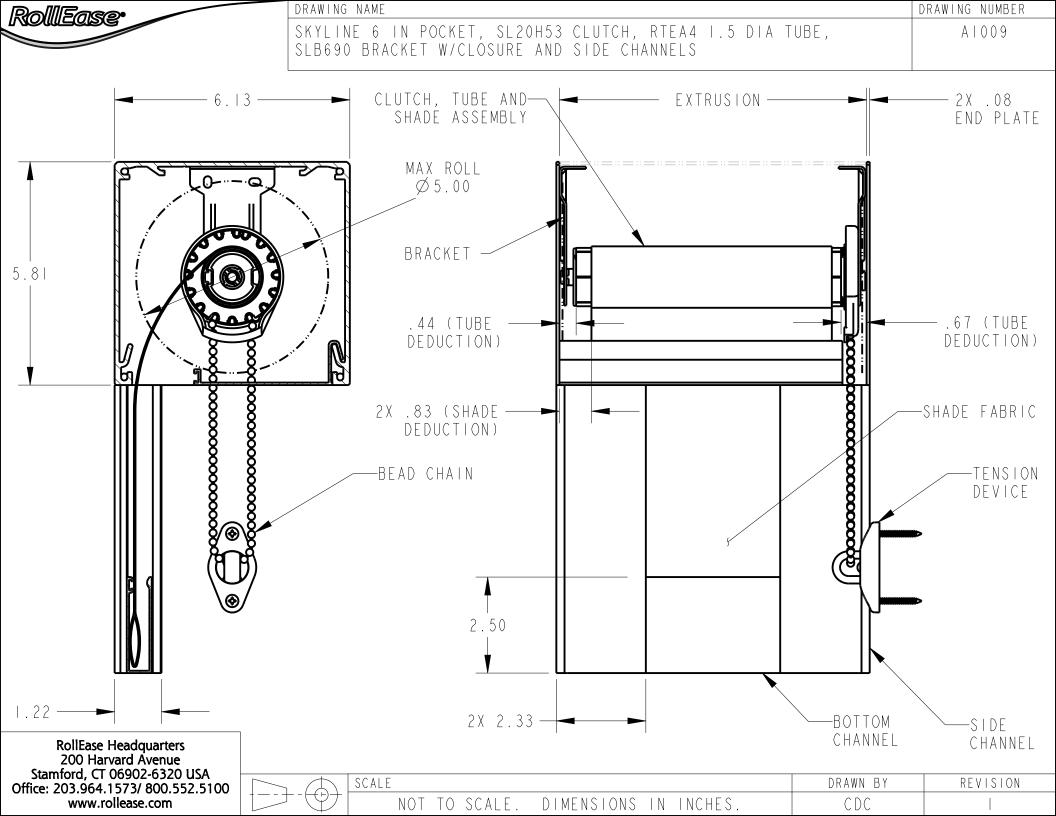

RollEase Headquarters 200 Harvard Avenue Stamford, CT 06902-6320 USA Office: 203.964.1573/ 800.552.5100 www.rollease.com

| כ | $\square$ | SCALE                               | DRAWN BY | REVISION |
|---|-----------|-------------------------------------|----------|----------|
|   |           | NOT TO SCALE. DIMENSIONS IN INCHES. | CDC      |          |