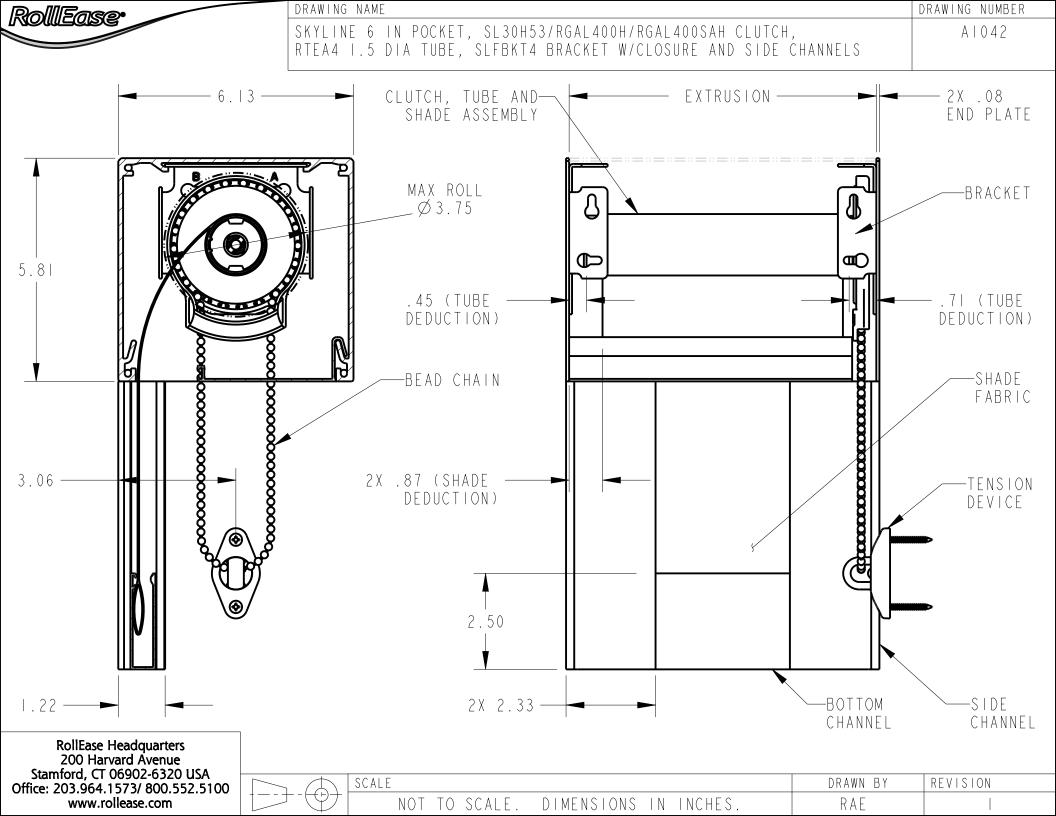

| i i <del>i</del> 1 <sup>−</sup> U2 |       |              |





















RollEase Headquarters 200 Harvard Avenue Stamford, CT 06902-6320 USA Office: 203.964.1573/ 800.552.5100 www.rollease.com

| כ | $\square$ | SCALE                               | DRAWN BY | REVISION |
|---|-----------|-------------------------------------|----------|----------|
|   |           | NOT TO SCALE. DIMENSIONS IN INCHES. | CDC      |          |





| DRAWING NAME                                                                                    | DRAWING NUMBER |
|-------------------------------------------------------------------------------------------------|----------------|
| SKYLINE 6 IN POCKET, SL30H53/RGAL400H/RGAL400SAH CLUTCH,<br>RTEA4 I.5 DIA TUBE, SLFBKT4 BRACKET | A   0 4 3      |



















| DRAWING NAME | DRAWING NUMBER                                                     |           |
|--------------|--------------------------------------------------------------------|-----------|
| · ·          | H53/RGAL400H/RGAL400SAH CLUTCH,<br>, RA25 ADAPTER, SLFBKT4 BRACKET | A   0 4 8 |