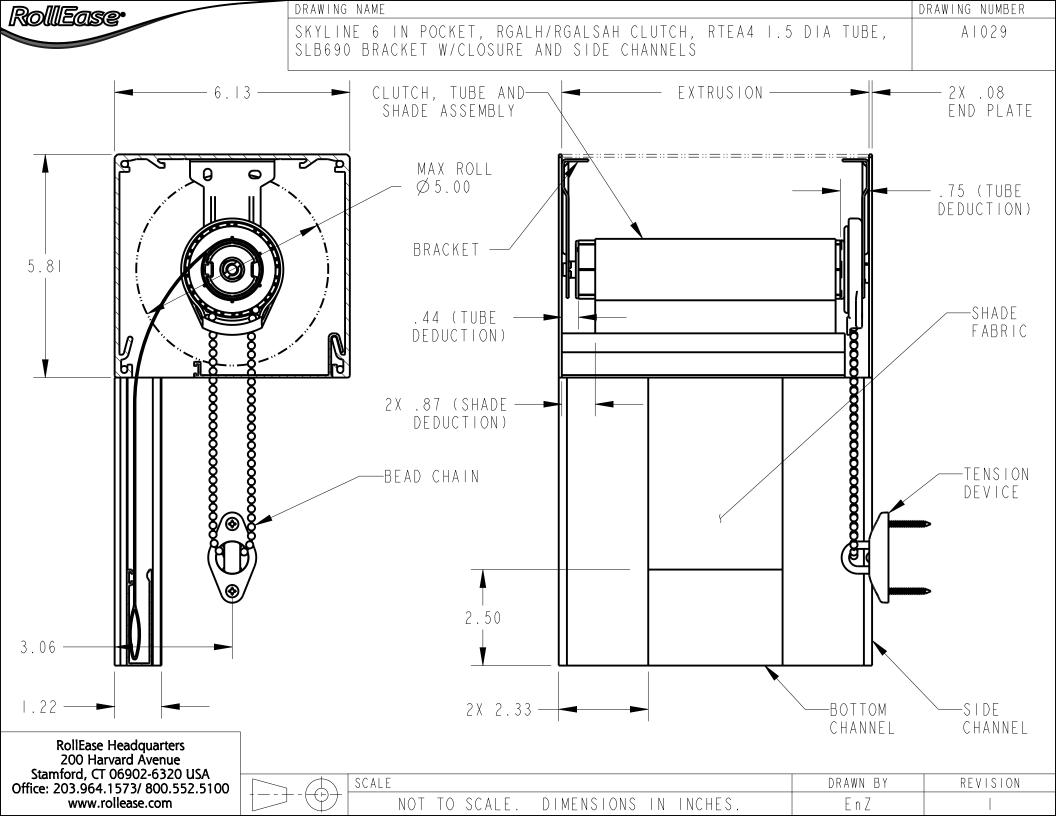

----------------------|----------|----------|
|   |           | NOT TO SCALE. DIMENSIONS IN INCHES. | CDC      |          |





| DRAWING NAME                                                                                    | DRAWING NUMBER |
|-------------------------------------------------------------------------------------------------|----------------|
| SKYLINE 6 IN POCKET, SL30H53/RGAL400H/RGAL400SAH CLUTCH,<br>RTEA4 I.5 DIA TUBE, SLFBKT4 BRACKET | A   0 4 3      |



















| DRAWING NAME | DRAWING NUMBER                                                     |           |
|--------------|--------------------------------------------------------------------|-----------|
| · ·          | H53/RGAL400H/RGAL400SAH CLUTCH,<br>, RA25 ADAPTER, SLFBKT4 BRACKET | A   0 4 8 |