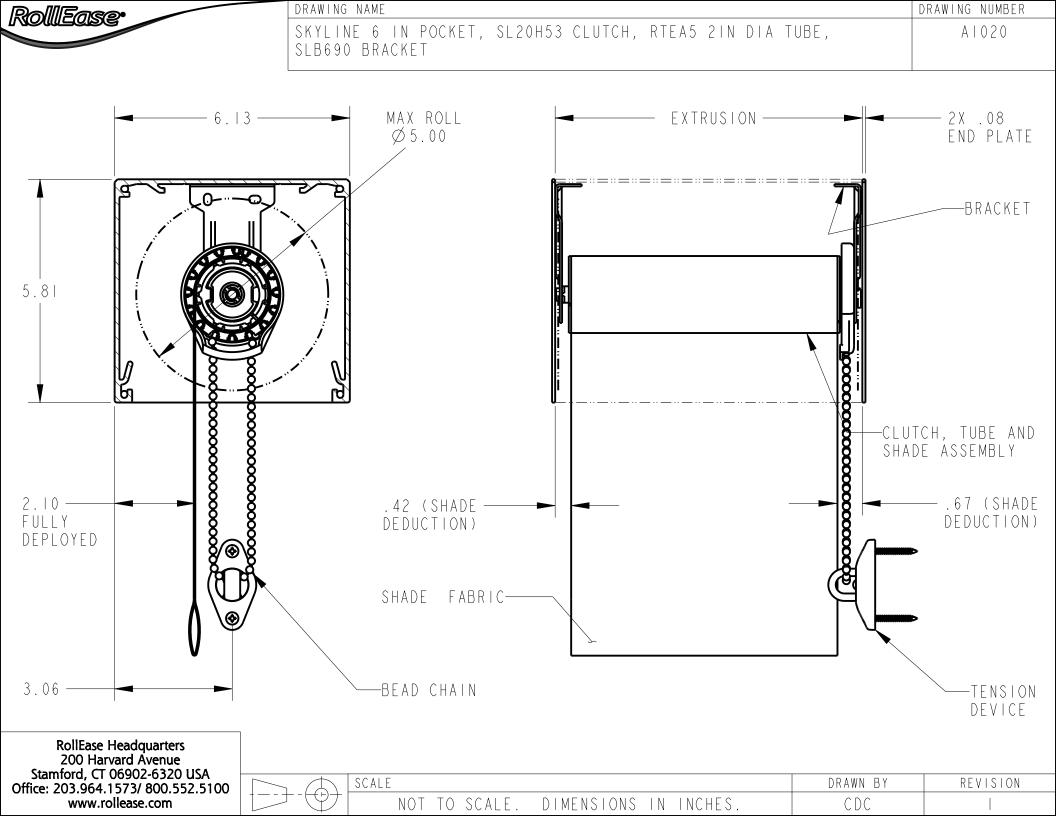

RollEase Headquarters 200 Harvard Avenue Stamford, CT 06902-6320 USA Office: 203.964.1573/ 800.552.5100 www.rollease.com

| כ | $\square$ | SCALE                               | DRAWN BY | REVISION |
|---|-----------|-------------------------------------|----------|----------|
|   |           | NOT TO SCALE. DIMENSIONS IN INCHES. | CDC      |          |