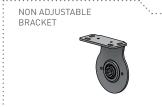

#### **ASSEMBLY / INSTALLATION BENEFITS**

- Retractable Intermediate Drive allowing shades to be installed separately to brackets.
- Adjustable bracket allowing for an overall height adjustment of 10mm (0.39") (5mm [0.19"] up/down).
- Combo Intermediate bracket allows linking of dual shades.
- Cost effective Non Adjustable bracket option.

4 Intermediate Bracket - Adjustable

RB56-7201-xxx060 - Top/Ceiling Fix - 60mm

RB56-7201-xxx080 - Top/Ceiling Fix - 80mm

RB56-7202-xxx060 - Face/Wall Fix - 60mm

RB56-7202-xxx080 - Face/Wall Fix - 80mm

xxx= color