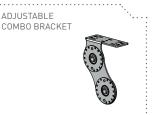

#### **ASSEMBLY / INSTALLATION BENEFITS**

- Retractable Intermediate Drive allowing shades to be installed separately to brackets.
- Adjustable bracket allowing for an overall height adjustment of 10mm (0.39") (5mm [0.19"] up/down).
- Combo Intermediate bracket allows linking of dual shades.
- Cost effective Non Adjustable bracket option.

4 Intermediate Bracket - Adjustable

RB56-7201-xxx060 - Top/Ceiling Fix - 60mm

RB56-7201-xxx080 - Top/Ceiling Fix - 80mm

RB56-7202-xxx060 - Face/Wall Fix - 60mm

RB56-7202-xxx080 - Face/Wall Fix - 80mm

xxx= color

### ASSEMBLY / INSTALLATION BENEFITS

- Height adjustable intermediate bracket.
- Distance adjustable to minimise gaps.