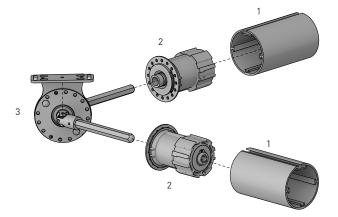

# SYSTEM INDEX

- 1 Aluminium Tube S60
- 2 Multi-Link™ Intermediate Drive

RB56-1002-xxx060 - 60STD

RB56-1002-xxx080 - 80HD

3 Multi-Link™ Intermediate Receiver

RB56-2002-xxx060 - 60STD

RB56-2002-xxx080 - 80HD

4 Intermediate Bracket - Adjustable

RB56-7201-xxx060 - Top/Ceiling Fix - 60mm

RB56-7201-xxx080 - Top/Ceiling Fix - 80mm

RB56-7202-xxx060 - Face/Wall Fix - 60mm

RB56-7202-xxx080 - Face/Wall Fix - 80mm

xxx= color