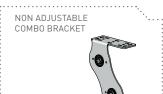

#### **ASSEMBLY / INSTALLATION BENEFITS**

- Retractable Intermediate Drive allowing shades to be installed separately to brackets.
- Adjustable bracket allowing for an overall height adjustment of 10mm (0.39") (5mm [0.19"] up/down).
- Combo Intermediate bracket allows linking of dual shades.
- Cost effective Non Adjustable bracket option.