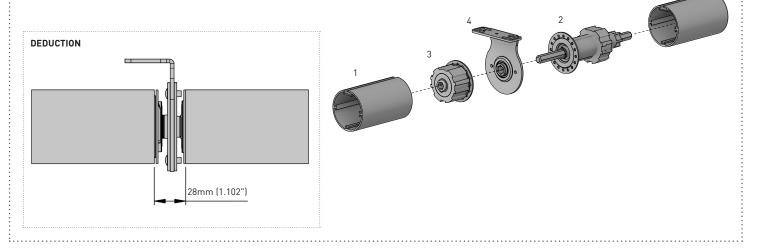

## MULTI-LINK™ SYSTEM S60

The Rollease Acmeda Multi-Link $^{\text{TM}}$  system provides a solution to linking shades within the Uni System range. Designed to allow multiple shades to be controlled using a single motor or chain control operation. Maximum width requirements can be achieved with minimal gap disturbances.

#### **ASSEMBLY / INSTALLATION BENEFITS**

- Retractable Intermediate Drive allowing shades to be installed separately to brackets.
- Adjustable bracket allowing for an overall height adjustment of 10mm (0.39") (5mm [0.19"] up/down).
- Combo Intermediate bracket allows linking of dual shades.
- Cost effective Non Adjustable bracket option.

#### **FUNCTIONAL BENEFITS**

- Noise dampening bearings ensure a silent & smooth operation.
- Intermediate receiver incorporates a rotating lock mechanism to achieve accurate levelling.
- Intermediate Drive & Receiver manufactured from high grade ABS polycarbonate alloy & machined steel.

# SYSTEM INDEX

- 1 Aluminium Tube S60
- 2 Multi-Link™ Intermediate Drive

RB56-1002-xxx060 - 60STD

RB56-1002-xxx080 - 80HD

3 Multi-Link™ Intermediate Receiver

RB56-2002-xxx060 - 60STD

RB56-2002-xxx080 - 80HD

4 Intermediate Bracket - Adjustable

RB56-7201-xxx060 - Top/Ceiling Fix - 60mm

RB56-7201-xxx080 - Top/Ceiling Fix - 80mm

RB56-7202-xxx060 - Face/Wall Fix - 60mm

RB56-7202-xxx080 - Face/Wall Fix - 80mm

xxx= color