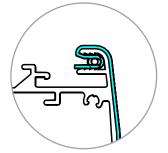

# STEP 2.

Pull fabric over semi cassette face

Applied DS Tape stops the frabic stretching

Use spline roller tool to embed

round spline and fabric in semi cassette