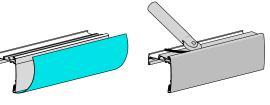

#### STEP 3.

Trim any excess fabric

#### STEP 4.

Attach brackets to semi cassette

Fasten in place with #6, 3/8" Screw or M3.5 equivalent

Don't exceed 3/8" (10mm) screw length