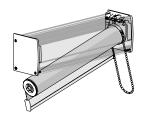

# STEP 6.

Install roller shade

[Secure center of roller to semi cassette using paper wrap or other means to ensure product is not damaged during shipping]"