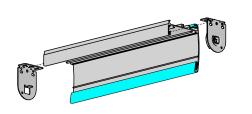

#### STEP 4.

Attach brackets to semi cassette

Fasten in place with #6, 3/8" Screw or M3.5 equivalent

Don't exceed 3/8" (10mm) screw length

#### STEP 5.

Attach end caps

Fasten with screws provided