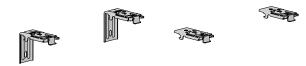

#### STEP 4.

Attach brackets to semi cassette

Fasten in place with #6, 3/8" Screw or M3.5 equivalent

Don't exceed 3/8" (10mm) screw length

#### STEP 5.

Attach end caps

Fasten with screws provided