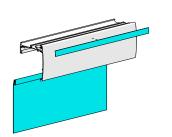

#### STEP 1.

Attach DS Tape to the semi cassette Slide in fabric with flat spline

# STEP 2.

Pull fabric over semi cassette face

Applied DS Tape stops the frabic stretching

Use spline roller tool to embed

round spline and fabric in semi cassette