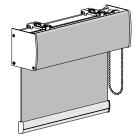

r semi cassette face

Applied DS Tape stops the frabic stretching

Use spline roller tool to embed

round spline and fabric in semi cassette





#### STEP 3.

Trim any excess fabric





#### STEP 4.

Attach brackets to semi cassette

Fasten in place with #6, 3/8" Screw or M3.5 equivalent

Don't exceed 3/8" (10mm) screw length





#### STEP 5.

Attach end caps

Fasten with screws provided



# STEP 6.

Install roller shade

[Secure center of roller to semi cassette using paper wrap or other means to ensure product is not damaged during shipping]"







#### P95 SEMI CASSETTE ASSEMBLY & INSTALL ATION MANUAL

# **INSTALLATION**

#### STEP 1.

Measure correct spacing



# STEP 2.

Install brackets





#### STEP 3.

Attach semi cassette assembly to

brackets



#### Finished installation