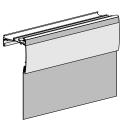

# STEP 6.

Install roller shade

[Secure center of roller to semi cassette using paper wrap or other means to ensure product is not damaged during shipping]"