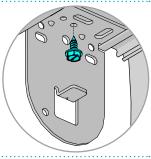

#### STEP 4.

Attach brackets to semi cassette

Fasten in place with #6, 3/8" Screw or M3.5 equivalent

Don't exceed 3/8" (10mm) screw length