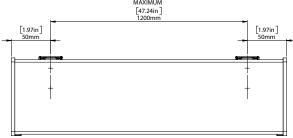

BLY**

#### STEP 1.

Attach DS Tape to the semi cassette Slide in fabric with flat spline







# STEP 2.

Pull fabric over semi cassette face

Applied DS Tape stops the frabic stretching

Use spline roller tool to embed

round spline and fabric in semi cassette





#### STEP 3.

Trim any excess fabric





#### STEP 4.

Attach brackets to semi cassette

Fasten in place with #6, 3/8" Screw or M3.5 equivalent

Don't exceed 3/8" (10mm) screw length





#### STEP 5.

Attach end caps

Fasten with screws provided



# STEP 6.

Install roller shade

[Secure center of roller to semi cassette using paper wrap or other means to ensure product is not damaged during shipping]"







#### P95 SEMI CASSETTE ASSEMBLY & INSTALL ATION MANUAL

# **INSTALLATION**

#### STEP 1.

Measure correct spacing



# STEP 2.

Install brackets





#### STEP 3.

Attach semi cassette assembly to

brackets



#### Finished installation