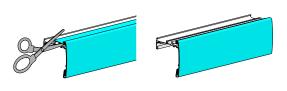

#### STEP 1.

Attach DS Tape to the semi cassette Slide in fabric with flat spline

# STEP 2.

Pull fabric over semi cassette face

Applied DS Tape stops the frabic stretching

Use spline roller tool to embed

round spline and fabric in semi cassette

#### STEP 3.

Trim any excess fabric