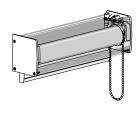

# **P95 SEMI CASSETTE ASSEMBLY & INSTALLATION**

# **ASSEMBLY**

#### STEP 1.

Attach DS Tape to the semi cassette Slide in fabric with flat spline







# STEP 2.

Pull fabric over semi cassette face

Applied DS Tape stops the frabic stretching

Use spline roller tool to embed

round spline and fabric in semi cassette





#### STEP 3.

Trim any excess fabric





#### STEP 4.

Attach brackets to semi cassette

Fasten in place with #6, 3/8" Screw or M3.5 equivalent

Don't exceed 3/8" (10mm) screw length





#### STEP 5.

Attach end caps

Fasten with screws provided



# STEP 6.

Install roller shade

[Secure center of roller to semi cassette using paper wrap or other means to ensure product is not damaged during shipping]"







#### P95 SEMI CASSETTE ASSEMBLY & INSTALL ATION MANUAL

# **INSTALLATION**

#### STEP 1.

Measure correct spacing



# STEP 2.

Install brackets





#### STEP 3.

Attach semi cassette assembly to

brackets



#### Finished installation