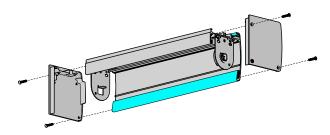

#### STEP 4.

Attach brackets to semi cassette

Fasten in place with #6, 3/8" Screw or M3.5 equivalent

Don't exceed 3/8" (10mm) screw length

#### STEP 5.

Attach end caps

Fasten with screws provided

# STEP 6.

Install roller shade

[Secure center of roller to semi cassette using paper wrap or other means to ensure product is not damaged during shipping]"