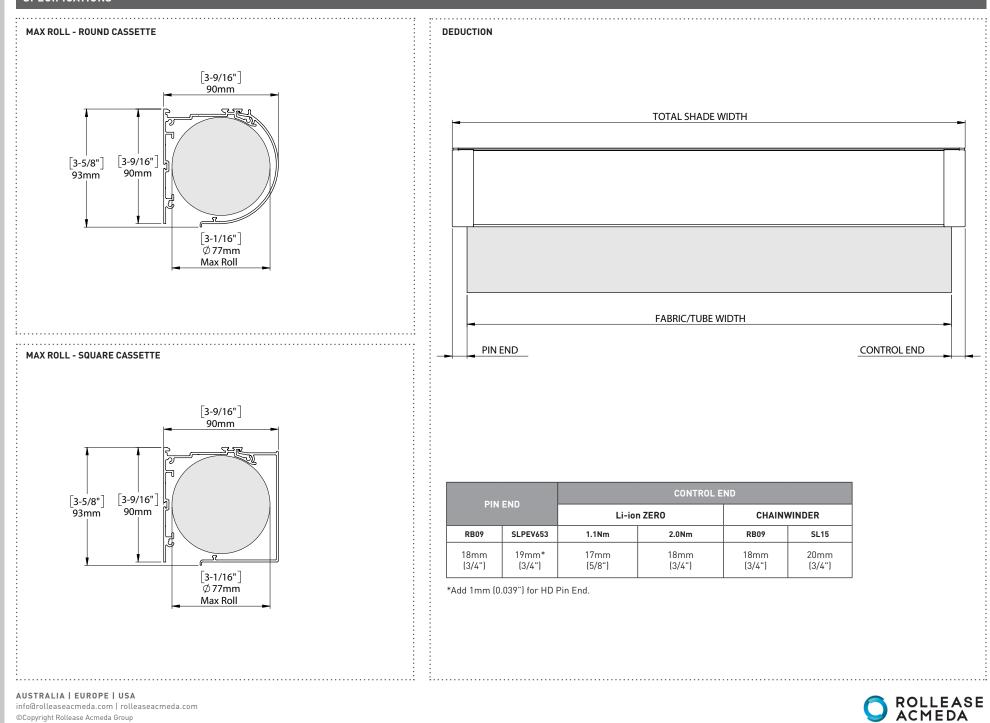

- Wall and Ceiling mounting clip options available for installations with minimized light gap.
- End covers designed to overlap cassette front to conceal production blemishes.
- Color matched plastic end covers.

## **PRODUCTION & ASSEMBLY FEATURES**

- Suite utilizes versatile hardware for reduced inventory.
- 2-piece CF90 Edge side channels for improved face/wall and recess/inside mount installation.

# FUNCTIONAL BENEFITS

LX BRACKET SERIES

LX

QRG\_CF90 CASSETTE/FASCIA\_US\_v1.6\_FEB\_2023

Compatible with Skyline and S45 Roller Shade chainwinder, spring & motorized control solutions.

3

- Co-molded chain guides for smooth and quiet operation.
- CF90 Edge side channels for improved energy efficiency.
- Compatible with Skyline System.













SYSTEM UPGRADES

## SPECIFICATIONS



leaseacmeda.con