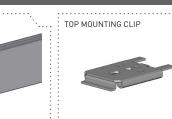

#### **AESTHETICAL FEATURES**

- Clean lines and complimentary aesthetics for various applications in round or square finish.
- Both styles available as a fascia or fully enclosed cassette.
- Wall and Ceiling mounting clip options available for installations with minimized light gap.
- End covers designed to overlap cassette front to conceal production blemishes.
- Color matched plastic end covers.