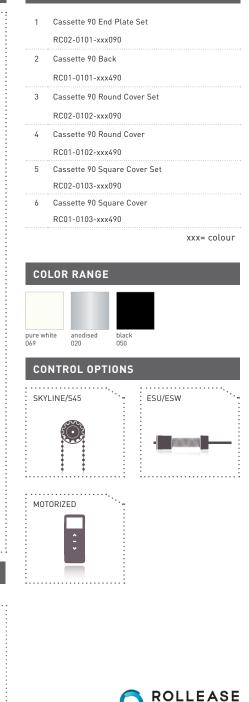

#### **AESTHETICAL FEATURES**

- Clean lines and complimentary aesthetics for various applications in round or square finish.
- Both styles available as a fascia or fully enclosed cassette.
- Wall and Ceiling mounting clip options available for installations with minimized light gap.
- End covers designed to overlap cassette front to conceal production blemishes.
- Color matched plastic end covers.

## **PRODUCTION & ASSEMBLY FEATURES**

- Suite utilizes versatile hardware for reduced inventory.
- 2-piece CF90 Edge side channels for improved face/wall and recess/inside mount installation.