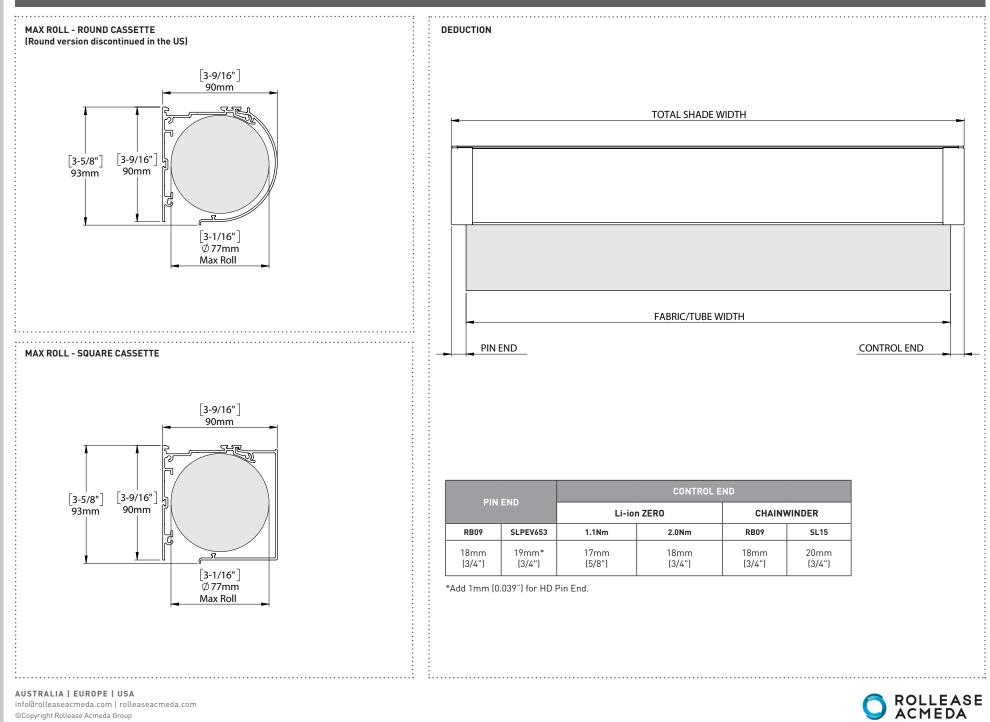

|
| :         | ľ                                                |
| :         |                                                  |
| ••••      |                                                  |
|           |                                                  |
|           |                                                  |
|           |                                                  |
|           |                                                  |
|           |                                                  |
|           |                                                  |
|           |                                                  |

У ACMEDA

QRG\_CF90 CASSETTE/FASCIA\_US\_v1.7\_June\_2025

SYSTEM OPTIONS

ROUND FASCIA

## SPECIFICATIONS