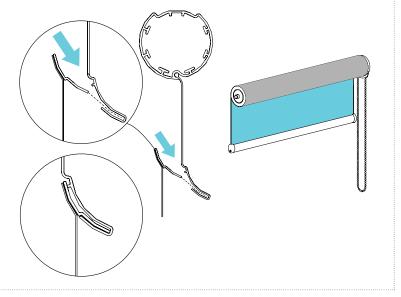

### **CHANGING THE FABRIC**

Remove the Fabric from the Fabric Hook and repeat step 2 and 3.

info@rolleaseacmeda.com | rolleaseacmeda.com ©Copyright 2018 Rollease Acmeda Group