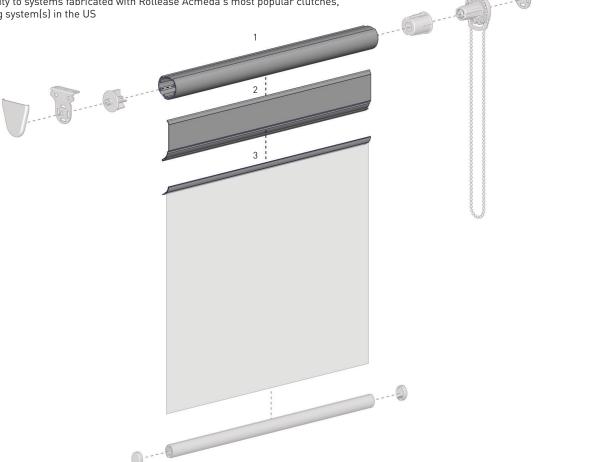

### SYSTEM INDEX

- 1 TUBE ALUMINUM HT 1-1.5" X 16 FT MILL FINISH RB95-0238-000487
- 2 HT FLEXIBLE TUBE HOOK GREY- BLACK- 16FT RB95-0403-338487
- 3 HT STIFF FABRIC HOOK BLACK -16FT TAPED RB95-0402-050487

# ASSEMBLY INSTRUCTIONS

1 ATTACH SPLINE TO THE TUBE

2 ATTACH THE STIFF HOOK AS SHOWN TO THE FACE OF THE FABRIC

3 ATTACH FABRIC HOOK TO THE FLEXIBLE TUBE HOOK