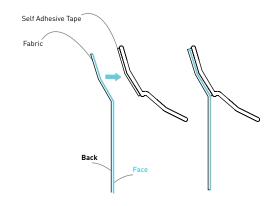

# ASSEMBLY INSTRUCTIONS

1 ATTACH SPLINE TO THE TUBE

2 ATTACH THE STIFF HOOK AS SHOWN TO THE FACE OF THE FABRIC

3 ATTACH FABRIC HOOK TO THE FLEXIBLE TUBE HOOK