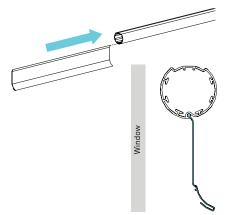

# ASSEMBLY INSTRUCTIONS

1 ATTACH SPLINE TO THE TUBE

2 ATTACH THE STIFF HOOK AS SHOWN TO THE FACE OF THE FABRIC

3 ATTACH FABRIC HOOK TO THE FLEXIBLE TUBE HOOK