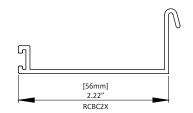

ecess.
- They work with the existing closure panels.
- The L clip features an extended lip that can conceal unsightly cuts.
- The L clips are a smart solution to use with suspended ceilings.
- The I clip is a slimline solution to use with a closure.







| PARTS NUMBERS |                                |
|---------------|--------------------------------|
| 1 L Cl        | ip                             |
| SB2           | 11-0504-XXX490                 |
| 2 I Cli       | p                              |
| SB2           | 1-0514-xxx490                  |
| 3 Clos        | sure                           |
| RCE           | 3C#x - 3", 4", 5" Closure Clip |
|               | # - Size<br>xxx- Color         |
| ************  |                                |

### **CLOSURE DIMENSIONS**







# ROLLEASE ACMEDA CONTRACT