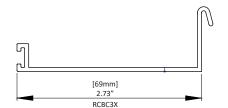

recess.
- They work with the existing closure panels.
- The L clip features an extended lip that can conceal unsightly cuts.
- The L clips are a smart solution to use with suspended ceilings.
- The I clip is a slimline solution to use with a closure.







| PARTS NUMBERS |                                |
|---------------|--------------------------------|
| 1 L Cl        | ip                             |
| SB2           | 11-0504-XXX490                 |
| 2 I Cli       | p                              |
| SB2           | 1-0514-xxx490                  |
| 3 Clos        | sure                           |
| RCE           | 3C#x - 3", 4", 5" Closure Clip |
|               | # - Size<br>xxx- Color         |
| ************  |                                |

### **CLOSURE DIMENSIONS**







# ROLLEASE ACMEDA CONTRACT