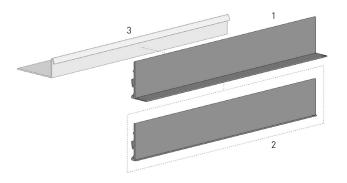

| PARTS NUMBERS |                                |
|---------------|--------------------------------|
| 1 L Cl        | ip                             |
| SB2           | 11-0504-XXX490                 |
| 2 I Cli       | p                              |
| SB2           | 1-0514-xxx490                  |
| 3 Clos        | sure                           |
| RCE           | 3C#x - 3", 4", 5" Closure Clip |
|               | # - Size<br>xxx- Color         |
| ************  |                                |