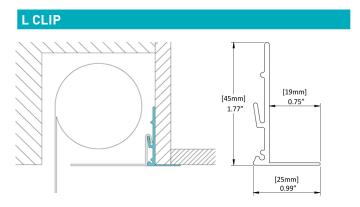

## L & I CLIP PROFILES

L & I Closure Clips are suitable for installations where roller shade units are recessed inside a pocket and adequate fixtures are available for a Closure Clip to be secured. The Closure Clips offer a simple and cost effective option to the traditional pocket system.

#### **FEATURES AND BENEFITS**

- Clip profiles can eliminate the need for a full pocket extrusion in drywall pocket or "no pocket" applications.
- It is a cost saving pocket solution with minimal aluminium achieving a square recess.
- They work with the existing closure panels.
- The L clip features an extended lip that can conceal unsightly cuts.
- The L clips are a smart solution to use with suspended ceilings.
- The I clip is a slimline solution to use with a closure.

| PARTS NUMBERS |                                |
|---------------|--------------------------------|
| 1 L Cl        | ip                             |
| SB2           | 11-0504-XXX490                 |
| 2 I Cli       | p                              |
| SB2           | 1-0514-xxx490                  |
| 3 Clos        | sure                           |
| RCE           | 3C#x - 3", 4", 5" Closure Clip |
|               | # - Size<br>xxx- Color         |
| ************  |                                |