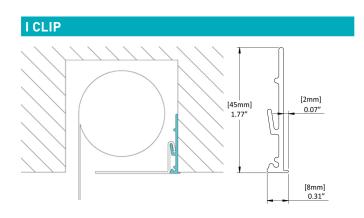

## L & I CLIP PROFILES

L & I Closure Clips are suitable for installations where roller shade units are recessed inside a pocket and adequate fixtures are available for a Closure Clip to be secured. The Closure Clips offer a simple and cost effective option to the traditional pocket system.

#### **FEATURES AND BENEFITS**

- Clip profiles can eliminate the need for a full pocket extrusion in drywall pocket or "no pocket" applications.
- It is a cost saving pocket solution with minimal aluminium achieving a square recess.
- They work with the existing closure panels.
- The L clip features an extended lip that can conceal unsightly cuts.
- The L clips are a smart solution to use with suspended ceilings.
- The I clip is a slimline solution to use with a closure.

| PARTS NUMBERS |                                |
|---------------|--------------------------------|
| 1 L Cl        | ip                             |
| SB2           | 11-0504-XXX490                 |
| 2 I Cli       | p                              |
| SB2           | 1-0514-xxx490                  |
| 3 Clos        | sure                           |
| RCE           | 3C#x - 3", 4", 5" Closure Clip |
|               | # - Size<br>xxx- Color         |
| ************  |                                |