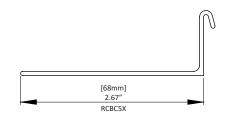

re recess.
- They work with the existing closure panels.
- The L clip features an extended lip that can conceal unsightly cuts.
- The L clips are a smart solution to use with suspended ceilings.
- The I clip is a slimline solution to use with a closure.







| PARTS NUMBERS |                                |
|---------------|--------------------------------|
| 1 L Cl        | ip                             |
| SB2           | 11-0504-XXX490                 |
| 2 I Cli       | p                              |
| SB2           | 1-0514-xxx490                  |
| 3 Clos        | sure                           |
| RCE           | 3C#x - 3", 4", 5" Closure Clip |
|               | # - Size<br>xxx- Color         |
| ************  |                                |

### **CLOSURE DIMENSIONS**







# ROLLEASE ACMEDA CONTRACT