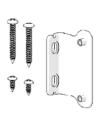

## 1. Individual components (200 pieces/pack)

Α.

В.

C.

D.

E.

| Item | Code             | Description                  | Available in                              |
|------|------------------|------------------------------|-------------------------------------------|
| A    | RB91-1336-xxx000 | Chainhold Cover              | O01 O75 331 O50<br>Clear White Gray Black |
| В    | RB91-1337-xxx000 | Chainhold Base Assembly      | O01 O75 331 O50 Clear White Gray Black    |
| С    | RB91-1338-001110 | Chainhold Mounting Kit Clear | 001<br>Clear                              |
| D    | RB91-1338-001210 | Chainhold Floor Fix Bracket  | 001<br>Clear                              |
| E    | RB91-1338-001310 | Chainhold Side Fix Bracket   | 001<br>Clear                              |