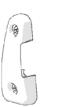

## 1. Individual components (200 pieces/pack)

Α.

В.

C.

D.

E.

| Item | Code             | Description                  | Available in                              |
|------|------------------|------------------------------|-------------------------------------------|
| A    | RB91-1336-xxx000 | Chainhold Cover              | O01 O75 331 O50<br>Clear White Gray Black |
| В    | RB91-1337-xxx000 | Chainhold Base Assembly      | O01 O75 331 O50 Clear White Gray Black    |
| С    | RB91-1338-001110 | Chainhold Mounting Kit Clear | 001<br>Clear                              |
| D    | RB91-1338-001210 | Chainhold Floor Fix Bracket  | 001<br>Clear                              |
| E    | RB91-1338-001310 | Chainhold Side Fix Bracket   | 001<br>Clear                              |