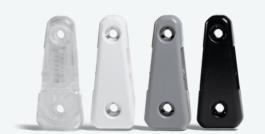

## 1. Individual components (200 pieces/pack)

Α.

В.

C.

D.

E.

| Item | Code             | Description                  | Available in                              |
|------|------------------|------------------------------|-------------------------------------------|
| A    | RB91-1336-xxx000 | Chainhold Cover              | O01 O75 331 O50<br>Clear White Gray Black |
| В    | RB91-1337-xxx000 | Chainhold Base Assembly      | O01 O75 331 O50 Clear White Gray Black    |
| С    | RB91-1338-001110 | Chainhold Mounting Kit Clear | 001<br>Clear                              |
| D    | RB91-1338-001210 | Chainhold Floor Fix Bracket  | 001<br>Clear                              |
| E    | RB91-1338-001310 | Chainhold Side Fix Bracket   | 001<br>Clear                              |