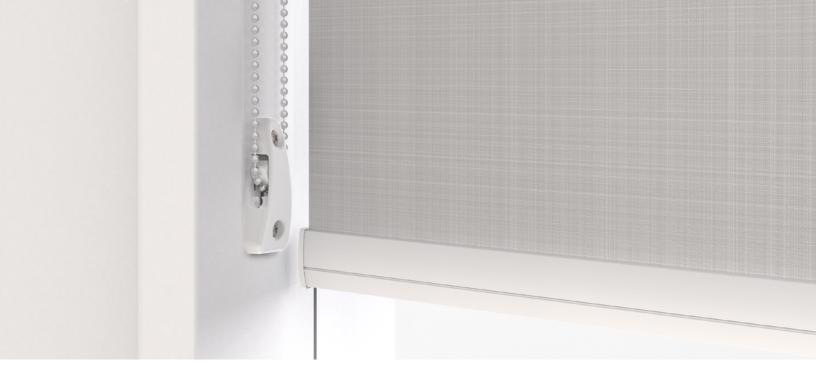

#### **Chainhold Tension Device**

# Is your current Tension Device compliant?

Effective June 1, 2024, all window coverings with a chain or cord loop MUST have an ANSI/WCMA A100.1.2022 compliant tension device.

The Rollease Acmeda Chainhold Tension Device has been tested and approved to comply with the <u>ANSI/</u> WCMA A100.1-2022 safety standard.

#### Chainhold features

- Quick and easy assembly
- Fast installation with outside mounting bracket available
- Smooth operation with both Rollease Acmeda metal and plastic stop balls and chain connectors