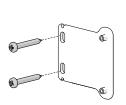

### 2. Chainhold Tension Device Set (200 pieces/pack)

Α.

| Item | Code             | Description                  | Available in |
|------|------------------|------------------------------|--------------|
| А    | RB91-1351-001110 | Chainhold Tension Device Set | 001<br>Clear |