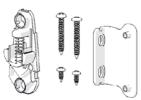

## 1. Individual components (200 pieces/pack)

Α.

В.

C.

D.

E.

| Item | Code             | Description                  | Available in                              |
|------|------------------|------------------------------|-------------------------------------------|
| A    | RB91-1336-xxx000 | Chainhold Cover              | O01 O75 331 O50<br>Clear White Gray Black |
| В    | RB91-1337-xxx000 | Chainhold Base Assembly      | O01 O75 331 O50 Clear White Gray Black    |
| С    | RB91-1338-001110 | Chainhold Mounting Kit Clear | 001<br>Clear                              |
| D    | RB91-1338-001210 | Chainhold Floor Fix Bracket  | 001<br>Clear                              |
| E    | RB91-1338-001310 | Chainhold Side Fix Bracket   | 001<br>Clear                              |