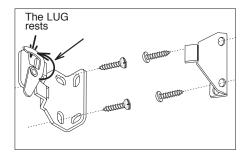

### 1. MOUNT THE BRACKETS.

If the clutch is on the right end of the shade, attach the brackets to the window frame, window molding, wall or ceiling, as shown below. If the clutch is on the left end of the shade, reverse the bracket positions, left for right.

TO THE INSIDE OF THE WINDOW FRAME

# TO THE WALL OR TO THE FRONT OF THE WINDOW MOLDING

# TO THE CEILING OR TO THE TOP OF THE WINDOW FRAME