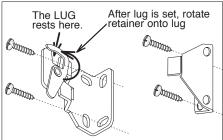

### 2. INSTALL THE SHADE.

- a. Push the clutch straight onto the blade of its bracket. The bottom of the clutch should always point straight down.
- b. Lower the lug of the end plug onto the "V" of its bracket. The roller should fit in the brackets securely, with just a little play. Rotate the riveted retainer portion to lock the lug in position.

# RETAINER ARM LUG CLUTCH BRACKET ROLLEASE END PLUG CONTROL CORD