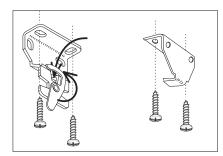

### 2. INSTALL THE SHADE.

- a. Push the clutch straight onto the blade of its bracket. The bottom of the clutch should always point straight down.
- b. Lower the lug of the end plug onto the "V" of its bracket. The roller should fit in the brackets securely, with just a little play. Rotate the riveted retainer portion to lock the lug in position.

# RETAINER ARM LUG CLUTCH BRACKET ROLLEASE END PLUG CONTROL CORD

### 3. INSTALL THE TENSION DEVICE

See SafetyHold3 Installation Instructions