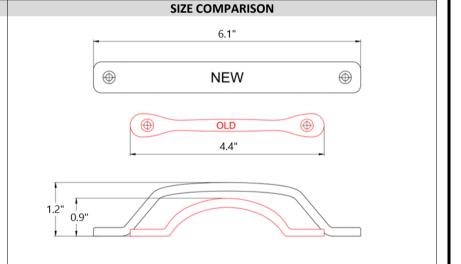

## PRODUCT CHANGE | EXTERNAL WEIGHT BAR HANDLE

|                  | DISCONTINUED PRODUCT                               | REPLACEMENT PRODUCT                                  | CHANGES<br>MADE |    |
|------------------|----------------------------------------------------|------------------------------------------------------|-----------------|----|
|                  |                                                    |                                                      | YES             | NO |
| DESCRIPTION.     | F56 Extern Weight Bar Pull Handle+screw, Brsh Slvr | External Weight Bar Handle + Screws MkII             | ~               |    |
| CODE.            | SB07-2201-022001                                   | SB07-2202-013000<br>SB07-2202-054000                 | ~               |    |
| PACK SIZE.       | 10   50 Sets                                       | 10   50 Sets                                         |                 | ~  |
| COLOUR / FINISH. | Brushed Silver (022)                               | Polished Stainless (013),<br>Dark Electroplate (054) | ~               |    |
| IMAGE.           |                                                    | 0                                                    | <b>V</b>        |    |
| USE WITH.        | F56 & F72 Weight Bars                              |                                                      |                 | ~  |
| TRANSITIONING.   | October 2022                                       |                                                      |                 |    |