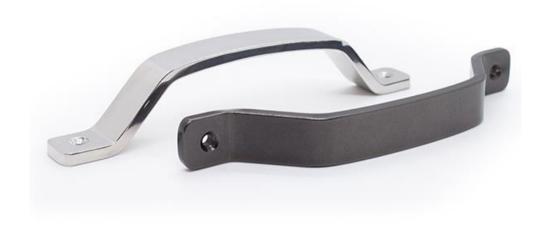

## PRODUCT CHANGE | EXTERNAL WEIGHT BAR HANDLE

|                  | DISCONTINUED PRODUCT                               | REPLACEMENT PRODUCT                                  | CHANGES<br>MADE |    |
|------------------|----------------------------------------------------|------------------------------------------------------|-----------------|----|
|                  |                                                    |                                                      | YES             | NO |
| DESCRIPTION.     | F56 Extern Weight Bar Pull Handle+screw, Brsh Slvr | External Weight Bar Handle + Screws MkII             | ~               |    |
| CODE.            | SB07-2201-022001                                   | SB07-2202-013000<br>SB07-2202-054000                 | ~               |    |
| PACK SIZE.       | 10   50 Sets                                       | 10   50 Sets                                         |                 | ~  |
| COLOUR / FINISH. | Brushed Silver (022)                               | Polished Stainless (013),<br>Dark Electroplate (054) | ~               |    |
| IMAGE.           |                                                    | 0                                                    | <b>V</b>        |    |
| USE WITH.        | F56 & F72 Weight Bars                              |                                                      |                 | ~  |
| TRANSITIONING.   | October 2022                                       |                                                      |                 |    |

## PRODUCT IMPROVEMENTS

- Wider grip area improves ease of use.
- Colour matching stainless steel self-drilling screws included.
- Available in 2 finishes, polished stainless and dark electroplate to better suit our range of colours.