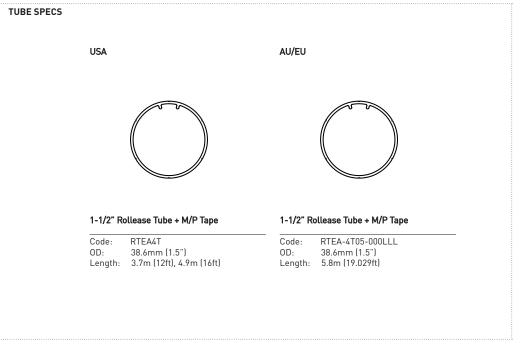

RB12-7102-xxx238 - 1.5" RH

RB12-7101-xxx138 - 1.5" LH

4 Limiter - Single Stop | Universal

RB12-6000-xxx038 - 1.5"

5 Skyline STD Bracket - Single Stop Limiter 1.5"

RB12-2501-xxx038

6 Skyline Bracket Cover

7 Rollease Tube + M/P Tape | 38mm

RTEA-4T05-000580

xxx= colour