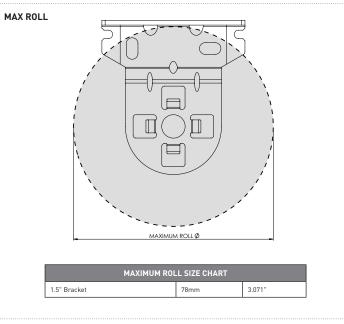

#### **AESTHETIC FEATURES**

- Minimal light gaps
- Color matched bracket covers provide a neat overall finish
- Round enclosed headbox