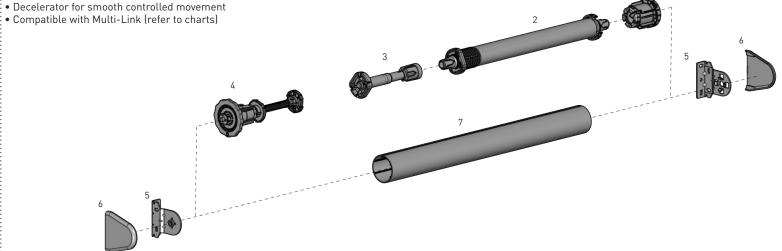

### SYSTEM INDEX

1 Spring Control

RB12-3200-xxx038 - 1.5"

2 Booster Uni.

RB12-3800-269038 -1.5" Short

RB12-3801-069038 - 1.5" Light

RB12-3802-338038 - 1.5" Standard

3 Booster Decelerator

RB12-7102-xxx238 - 1.5" RH

RB12-7101-xxx138 - 1.5" LH

4 Limiter - Single Stop | Universal

RB12-6000-xxx038 - 1.5"

5 Skyline STD Bracket - Single Stop Limiter 1.5"

RB12-2501-xxx038

6 Skyline Bracket Cover

7 Rollease Tube + M/P Tape | 38mm

RTEA-4T05-000580

xxx= colour