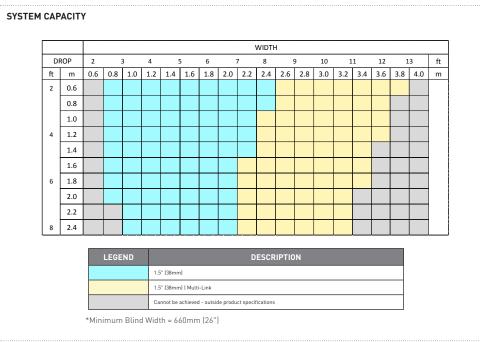

S

- Auto-rise functionality with manual lowering
- Top limit setting for an easy user experience
- Can be installed onto wall, ceiling & inside fix applications
- Patent protected



## **SYSTEM UPGRADES**





#### **PRODUCT OPTIONS**



S45 Roller Shade system (refer catalog)

### SYSTEM INDEX

1 Spring Control

RB12-3200-xxx038 - 1.5"

2 Booster Uni.

RB12-3800-269038 -1.5" Short

RB12-3801-069038 - 1.5" Light

RB12-3802-338038 - 1.5" Standard

3 Booster Decelerator

RB12-7102-xxx238 - 1.5" RH

RB12-7101-xxx138 - 1.5" LH

4 Limiter - Single Stop | Universal

RB12-6000-xxx038 - 1.5"

5 Skyline STD Bracket - Single Stop Limiter 1.5"

RB12-2501-xxx038

6 Skyline Bracket Cover

7 Rollease Tube + M/P Tape | 38mm

RTEA-4T05-000580

xxx= colour

### **COLOR RANGE**





# SPECIFICATIONS











USA | AUSTRALIA | EUROPE rolleaseacmeda.com ©Copyright 2016 Rollease Acmeda Group