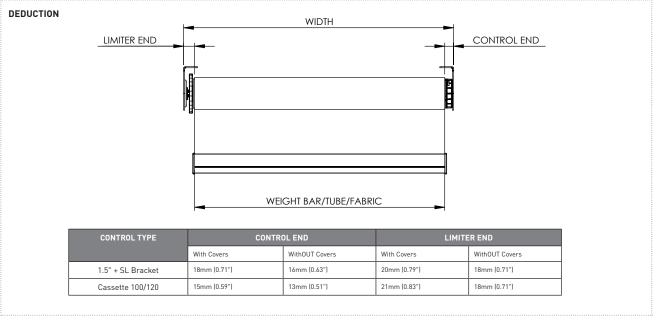

### **EASY SPRING ULTRA - 1.5"**

Rollease Acmeda Easy Spring Ultra single roller system offers a high quality, aesthetically pleasing and technologically advanced spring controlled solution. The blind will open to your preferred top location in a smooth and controlled motion, with one simple touch.