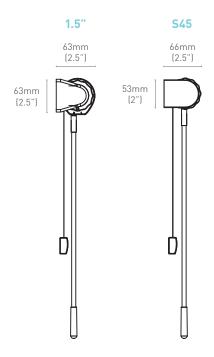

#### **EASY SPRING ULTRA/WAND**

Easy Spring Wand shown below for visual purposes

|                              | Max Width |       |      |      | Max Drop |       |      |       |
|------------------------------|-----------|-------|------|------|----------|-------|------|-------|
|                              | 1.5″      |       | S45  |      | 1.5″     |       | S45  |       |
| Easy Spring<br>Ultra/Skyline | 2.4m      | 94.5" | 3.2m | 126" | 2.4m     | 94.5" | 2.4m | 94.5" |
| Easy Spring Wand             | 2.4m      | 94.5" | 3.2m | 126" | 2.4m     | 94.5" | 2.4m | 94.5" |