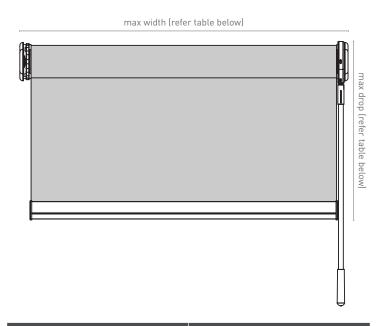

#### **EASY SPRING ULTRA/WAND**

Easy Spring Wand shown below for visual purposes

|                              | Max Width |       |      |      | Max Drop |       |      |       |
|------------------------------|-----------|-------|------|------|----------|-------|------|-------|
|                              | 1.5″      |       | S45  |      | 1.5″     |       | S45  |       |
| Easy Spring<br>Ultra/Skyline | 2.4m      | 94.5" | 3.2m | 126" | 2.4m     | 94.5" | 2.4m | 94.5" |
| Easy Spring Wand             | 2.4m      | 94.5" | 3.2m | 126" | 2.4m     | 94.5" | 2.4m | 94.5" |