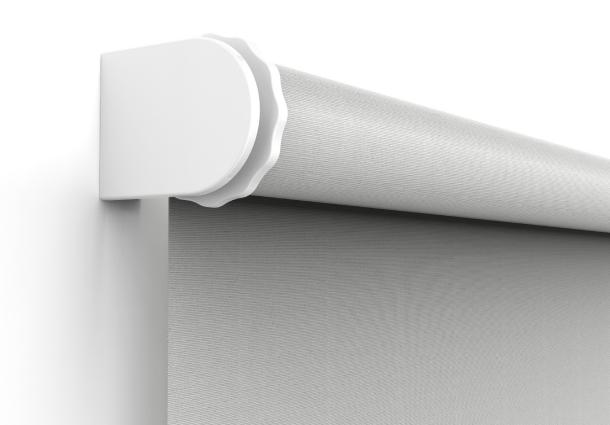

# EASY SPRING ULTRA EASY SPRING ULTRA - SKYLINE

Our latest chain-free system uses the weight bar to operate the shade providing the perfect child-safe solution, and features an engineered design for a smooth ascent and improved functionality.

The Auto-rise feature with built in decelerator, enables the shade to come to a controlled stop at a desired top limit with one simple touch. The advanced technology of the simple and intuitive top limit setting function creates an effortless experience.

Tested to an impressive 7,000 cycles to ensure no loss of spring tension over time, for ultimate peace of mind.

Customize the finish of the system with upgrades inclusive of the Rollease Acmeda Cassette 100/120, Easy-Link multi-roller shade connections, CF90, P95 Semi-Cassette or 3"/4"/5" Fascia.