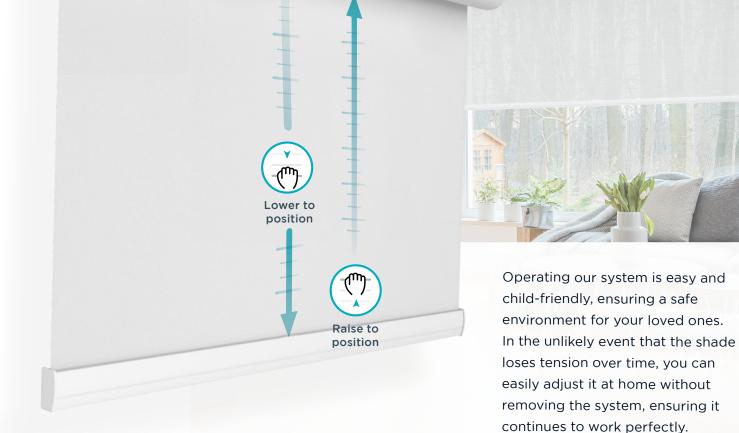

## Balance with ease Easy Spring Air

We're excited to introduce a game-changing solution for roller shades that's lightweight and cordless, enabling effortless raising and lowering to your desired position using the weight bar with a simple swift movement.

## **Easy Spring Air**

Upgrade your Easy Spring Air system with our innovative limiter, which creates a setting to prevent the shade from opening past a certain point, ensuring it never operates higher than your desired setting.

For taller or hard-to-reach shades, we'll soon offer a pull stick option for even easier operation, along with a convenient handle attached to the bottom bar to keep the fabric clean and lasting longer.