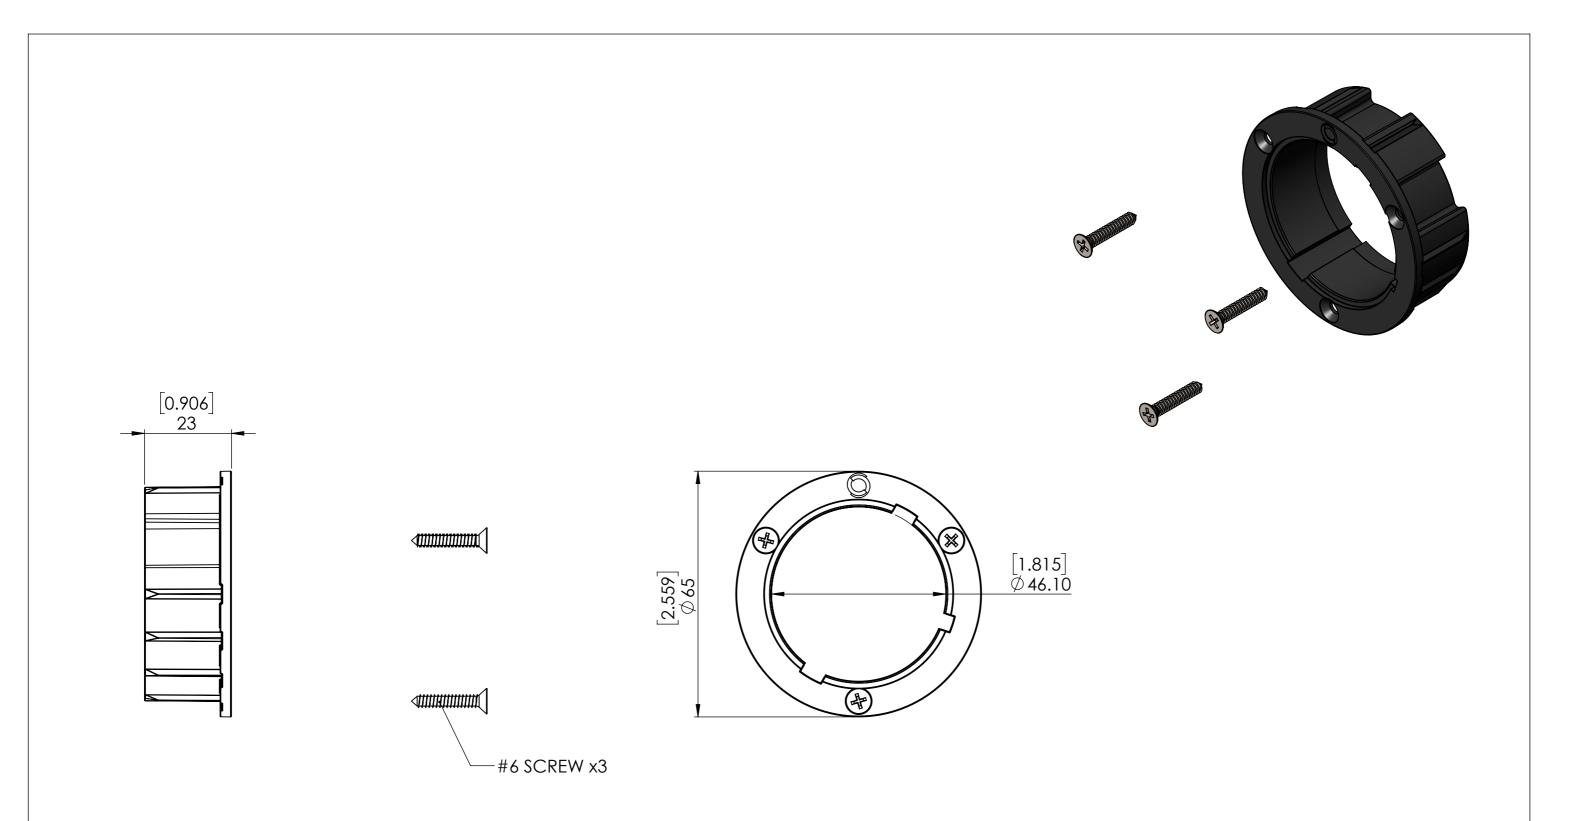

NOTE:
1. 4x COMPONENTS TOTAL. 1x CROWN & 3x SCREWS.

| PRODUCT SPECIFICATION SHEET                                         | O ROLLEASE ACMEDA      | © ROLLEASE ACMEDA                                                                                                                                                                     | SCALE:1:1 | DRAWN: 28 Jun 2018 | <u></u>                |         |
|---------------------------------------------------------------------|------------------------|---------------------------------------------------------------------------------------------------------------------------------------------------------------------------------------|-----------|--------------------|------------------------|---------|
| ITEM DESCRIPTION: AUTOMATE   Crown 45mm Motor to 2.5" Tube + Screws | PRECISION IN MOTION    | PROPRIETARY & CONFIDENTIAL                                                                                                                                                            |           | SIZE: A3           |                        |         |
| ITEM CODE: MTCR-45-2.5                                              | www.rolleaseacmeda.com | THE INFORMATION CONTAINED IN THIS DRAWING IS THE SOLE PROPERTY OF ROLLEASE ACMEDA. ANY REPRODUCTION IN PART OR WHOLE WITHOUT THE WRITTEN PERMISSION OF ROLLEASE ACMEDA IS PROHIBITED. |           |                    | DIMENSIONS IN "MM" REV | REV. 02 |