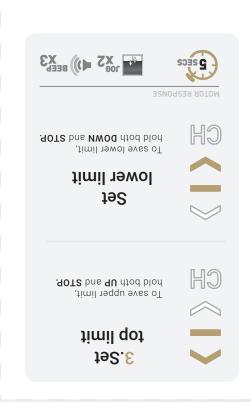

+1 203-590-5318

ustechsupport@rolleaseacmeda.com





automateshades.com





Control



Integration



Sunset Detection





Personalise shade control and organise how your shades operate by specific daily events.









SCENES

Set and forget. Lower, raise and activate shade scenes automatically at the optimal time.





### MULTIPLE SHADE TYPES

Awnings, Roller shades, External shades, Cellular Control every shade type from one screen.









Quick Programming Guide



# 5. Adjust upper limit Hold both UP and STOP on controller. Move shade to desired upper position by pressing the **UP** arrow. To save upper limit, hold both UP and STOP. MOTOR RESPONSE 5 SECS





\*Not required for setup



\*Not required for setup

## 8. Adjust Motor Speed







Press UP on controller.