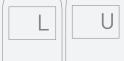

ion



Sunset Detection





Personalise shade control and organise how your shades operate by specific daily events.









SCENES

Set and forget. Lower, raise and activate shade scenes automatically at the optimal time.





### MULTIPLE SHADE TYPES

Awnings, Roller shades, External shades, Cellular Control every shade type from one screen.









Quick Programming Guide



# 5. Adjust upper limit Hold both UP and STOP on controller. Move shade to desired upper position by pressing the **UP** arrow. To save upper limit, hold both UP and STOP. MOTOR RESPONSE 5 SECS





\*Not required for setup



\*Not required for setup

## 8. Adjust Motor Speed







Press UP on controller.





\*Not required for setup

## 9.Lock Remote



To switch modes, hold right LOCK button for 5 seconds.



## For 15 CH

LCD displays "L" when locked, LCD displays "U" when unlocked.



#### For 1 CH

LED solid on when locked LED blinking when unlocked







\*Not required for setup

\*Not required for setup

\*Not required for setup

\*Not required for setup