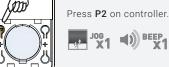

+1 203-590-5318

ustechsupport@rolleaseacmeda.com





automateshades.com





Control



Integration



Sunset Detection





Personalise shade control and organise how your shades operate by specific daily events.









SCENES

Set and forget. Lower, raise and activate shade scenes automatically at the optimal time.





### MULTIPLE SHADE TYPES

Awnings, Roller shades, External shades, Cellular Control every shade type from one screen.









Quick Programming Guide



# 5. Adjust upper limit Hold both UP and STOP on controller. Move shade to desired upper position by pressing the **UP** arrow. To save upper limit, hold both UP and STOP. MOTOR RESPONSE 5 SECS





\*Not required for setup



\*Not required for setup

## 8. Adjust Motor Speed







Press UP on controller.





\*Not required for setup

## 9.Lock Remote



To switch modes, hold right LOCK button for 5 seconds.



## For 15 CH

LCD displays "L" when locked, LCD displays "U" when unlocked.



#### For 1 CH

LED solid on when locked LED blinking when unlocked







\*Not required for setup

\*Not required for setup

\*Not required for setup

\*Not required for setup