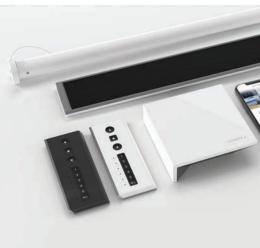

### MULTIPLE SHADE TYPES

Awnings, Roller shades, External shades, Cellular Control every shade type from one screen.

Quick Programming Guide