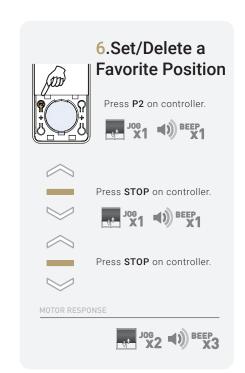

# 5. Adjust upper limit Hold both UP and STOP on controller. Move shade to desired upper position by pressing the **UP** arrow. To save upper limit, hold both UP and STOP. MOTOR RESPONSE 5 SECS

\*Not required for setup

\*Not required for setup