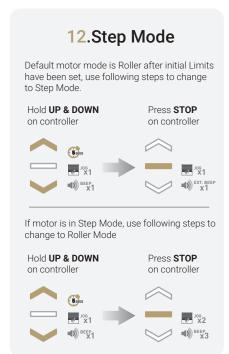

# 5. Adjust upper limit Hold both UP and STOP on controller. Move shade to desired upper position by pressing the **UP** arrow. To save upper limit, hold both UP and STOP. MOTOR RESPONSE 5 SECS

\*Not required for setup

\*Not required for setup