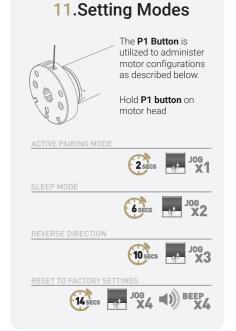

## 9.Lock Remote

To switch modes, hold right LOCK button for 5 seconds.

## For 15 CH

LCD displays "L" when locked, LCD displays "U" when unlocked.

#### For 1 CH

LED solid on when locked LED blinking when unlocked

\*Not required for setup

\*Not required for setup

\*Not required for setup

\*Not required for setup