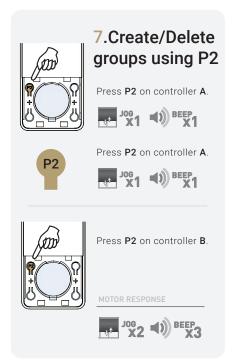

### MULTIPLE SHADE TYPES

Awnings, Roller shades, External shades, Cellular Control every shade type from one screen.

Quick Programming Guide