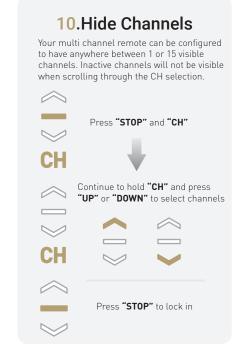

. Lower, raise and activate shade scenes automatically at the optimal time.





### MULTIPLE SHADE TYPES

Awnings, Roller shades, External shades, Cellular Control every shade type from one screen.









Quick Programming Guide



# 5. Adjust upper limit Hold both UP and STOP on controller. Move shade to desired upper position by pressing the **UP** arrow. To save upper limit, hold both UP and STOP. MOTOR RESPONSE 5 SECS





\*Not required for setup



\*Not required for setup

## 8. Adjust Motor Speed







Press UP on controller.





\*Not required for setup

## 9.Lock Remote



To switch modes, hold right LOCK button for 5 seconds.



## For 15 CH

LCD displays "L" when locked, LCD displays "U" when unlocked.



#### For 1 CH

LED solid on when locked LED blinking when unlocked







\*Not required for setup

\*Not required for setup

\*Not required for setup

\*Not required for setup