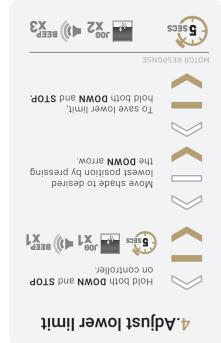

# 5. Adjust upper limit Hold both UP and STOP on controller. Move shade to desired upper position by pressing the **UP** arrow. To save upper limit, hold both UP and STOP. MOTOR RESPONSE 5 SECS

\*Not required for setup