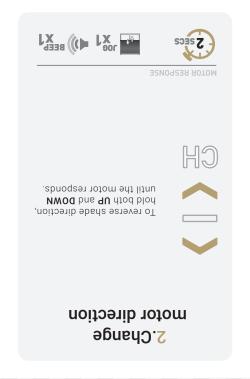

+1 203-590-5318

ustechsupport@rolleaseacmeda.com





automateshades.com





Control



Integration



Sunset Detection





Personalise shade control and organise how your shades operate by specific daily events.









SCENES

Set and forget. Lower, raise and activate shade scenes automatically at the optimal time.





### MULTIPLE SHADE TYPES

Awnings, Roller shades, External shades, Cellular Control every shade type from one screen.









Quick Programming Guide



# 5. Adjust upper limit Hold both UP and STOP on controller. Move shade to desired upper position by pressing the **UP** arrow. To save upper limit, hold both UP and STOP. MOTOR RESPONSE 5 SECS





\*Not required for setup



\*Not required for setup

## 8. Adjust Motor Speed







Press UP on controller.