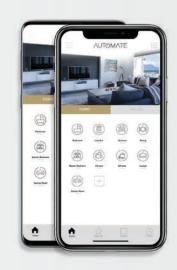

+1 203-590-5318

ustechsupport@rolleaseacmeda.com

automateshades.com

Control

Integration

Sunset Detection

Personalise shade control and organise how your shades operate by specific daily events.

SCENES

Set and forget. Lower, raise and activate shade scenes automatically at the optimal time.

### MULTIPLE SHADE TYPES

Awnings, Roller shades, External shades, Cellular Control every shade type from one screen.

Quick Programming Guide