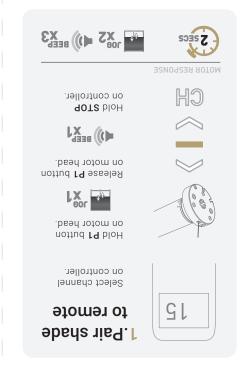

+1 203-590-5318

ustechsupport@rolleaseacmeda.com





automateshades.com





Control



Integration



Sunset Detection





Personalise shade control and organise how your shades operate by specific daily events.









SCENES

Set and forget. Lower, raise and activate shade scenes automatically at the optimal time.





### MULTIPLE SHADE TYPES

Awnings, Roller shades, External shades, Cellular Control every shade type from one screen.









Quick Programming Guide



# 5. Adjust upper limit Hold both UP and STOP on controller. Move shade to desired upper position by pressing the **UP** arrow. To save upper limit, hold both UP and STOP. MOTOR RESPONSE 5 SECS





\*Not required for setup



\*Not required for setup

## 8. Adjust Motor Speed







Press UP on controller.