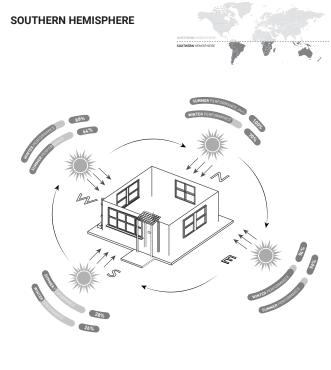

#### PLUG N' PERFORM

Harnesses solar power for both 5V and 12V Wire-Free Li-ion motors.



#### LOW LIGHT EFFICIENCY

Optimal performance even in low light circumstances.



#### MULTIPLE MOUNTING POINTS

Quick and easy to install on any shade application.









### PRODUCT SPECIFICATIONS

Part #: MT03-0302-xxx001 AUTOMATE Solar Panel V2

| Max Output Power (Under 1 SUN - 1200W/m²) |      | 2.73W |
|-------------------------------------------|------|-------|
| Round Connector                           | Vmax | 12.6V |
|                                           | lmax | 220mA |
| USB Connector                             | V    | 5V    |
|                                           | lmax | 300mA |
| IP Rating                                 |      | IP40  |

#### **APPLICATIONS**





#### **DIMENSIONS**