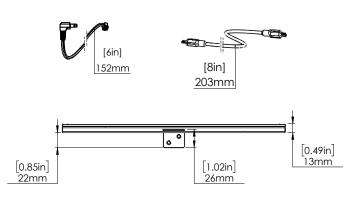

arnesses solar power for both 5V and 12V Wire-Free Li-ion motors.



#### LOW LIGHT EFFICIENCY

Optimal performance even in low light circumstances.



#### MULTIPLE MOUNTING POINTS

Quick and easy to install on any shade application.









### PRODUCT SPECIFICATIONS

Part #: MT03-0302-xxx001 AUTOMATE Solar Panel V2

| Max Output Power (Under 1 SUN - 1200W/m²) |      | 2.73W |
|-------------------------------------------|------|-------|
| Round Connector                           | Vmax | 12.6V |
|                                           | lmax | 220mA |
| USB Connector                             | V    | 5V    |
|                                           | lmax | 300mA |
| IP Rating                                 |      | IP40  |

#### **APPLICATIONS**





#### **DIMENSIONS**