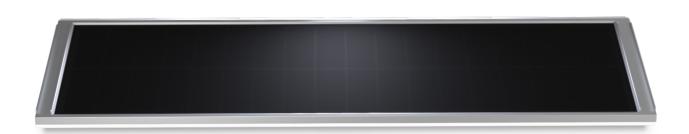

## Solar Panel V2

Slimmer design and improved performance in low light, the new Automate Solar Panel offers an energy efficient upgrade for the entire Automate Wire-Free Li-ion range of motors.

#### **DIMENSIONS**