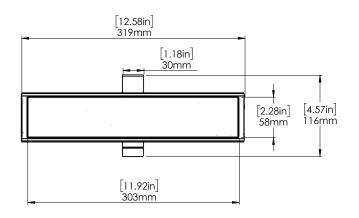

Harnesses solar power for both 5V and 12V Wire-Free Li-ion motors.



#### LOW LIGHT EFFICIENCY

Optimal performance even in low light circumstances.



#### MULTIPLE MOUNTING POINTS

Quick and easy to install on any shade application.









### PRODUCT SPECIFICATIONS

Part #: MT03-0302-xxx001 AUTOMATE Solar Panel V2

| Max Output Power (Under 1 SUN - 1200W/m²) |      | 2.73W |
|-------------------------------------------|------|-------|
| Round Connector                           | Vmax | 12.6V |
|                                           | lmax | 220mA |
| USB Connector                             | V    | 5V    |
|                                           | lmax | 300mA |
| IP Rating                                 |      | IP40  |

#### **APPLICATIONS**





#### **DIMENSIONS**