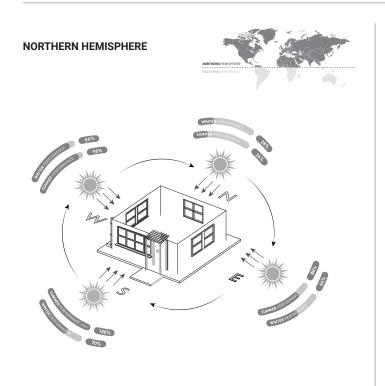

#### PLUG N' PERFORM

Harnesses solar power for both 5V and 12V Wire-Free Li-ion motors.



#### LOW LIGHT EFFICIENCY

Optimal performance even in low light circumstances.



#### MULTIPLE MOUNTING POINTS

Quick and easy to install on any shade application.









### PRODUCT SPECIFICATIONS

Part #: MT03-0302-xxx001 AUTOMATE Solar Panel V2

| Max Output Power (Under 1 SUN - 1200W/m²) |      | 2.73W |
|-------------------------------------------|------|-------|
| Round Connector                           | Vmax | 12.6V |
|                                           | lmax | 220mA |
| USB Connector                             | V    | 5V    |
|                                           | lmax | 300mA |
| IP Rating                                 |      | IP40  |

#### **APPLICATIONS**





#### **DIMENSIONS**