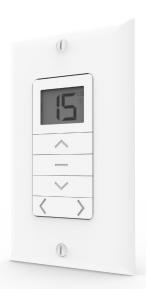

## **AUTOMATE™** | Paradigm Wall Switch

Part #: MTRF-WS-15

Description: 15 Channel LCD Screen Remote

MTRF-WS-1C

1 Channel Remote

MTRF-WS-2C

2 Channel Remote

Automate <sup>™</sup> Paradigm wall switches feature a contemporary design and a wire-free deployment, making them retrofit ready for any location. Available in 15, 2 or single channel configurations, Paradigm switches are perfect for all internal motorized shade applications.

- Available in 15, 2 & single channel.
- LCD display with the 15 Channel wall switch.
- Compatible with screw-less decorator cover plates.
- Hide unused channel function (15 Channel SWITCH).
- Retrofit Ready.
- Group Control.