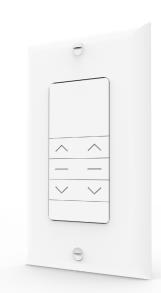

## **AUTOMATE™** | Paradigm Wall Switch

Part #: MTRF-WS-15

Description: 15 Channel LCD Screen Remote

MTRF-WS-1C

1 Channel Remote

MTRF-WS-2C

2 Channel Remote

Automate <sup>™</sup> Paradigm wall switches feature a contemporary design and a wire-free deployment, making them retrofit ready for any location. Available in 15, 2 or single channel configurations, Paradigm switches are perfect for all internal motorized shade applications.

- Available in 15, 2 & single channel.
- LCD display with the 15 Channel wall switch.
- Compatible with screw-less decorator cover plates.
- Hide unused channel function (15 Channel SWITCH).
- Retrofit Ready.
- Group Control.