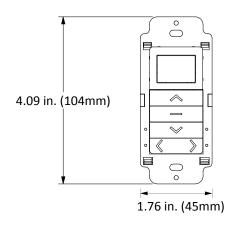

## **AUTOMATE™** | Paradigm Wall Switch

Part #: MTRF-WS-15

Description: 15 Channel LCD Screen Remote

MTRF-WS-1C

1 Channel Remote

MTRF-WS-2C

2 Channel Remote







Automate <sup>™</sup> Paradigm wall switches feature a contemporary design and a wire-free deployment, making them retrofit ready for any location. Available in 15, 2 or single channel configurations, Paradigm switches are perfect for all internal motorized shade applications.

- Available in 15, 2 & single channel.
- LCD display with the 15 Channel wall switch.
- Compatible with screw-less decorator cover plates.
- Hide unused channel function (15 Channel SWITCH).
- Retrofit Ready.
- Group Control.

## **DIMENSIONS**



## OPTIONAL ACCESSORY

MTRF-WS5-COVER



## **SPECIFICATIONS**

| Input Voltage          | 3V (AAA x 2)                  |
|------------------------|-------------------------------|
| Transmitting Frequency | 433 MHz                       |
| Transmitting Power     | 10 mW                         |
| Operating Temperature  | 14 to 122 °F                  |
| Transmitting Distance  | 20 Meters typical             |
|                        | Up to 100 Meters unobstructed |