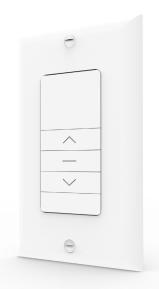

## **AUTOMATE™** | Paradigm Wall Switch

Part #: MTRF-WS-15

Description: 15 Channel LCD Screen Remote

MTRF-WS-1C

1 Channel Remote

MTRF-WS-2C

2 Channel Remote

Automate <sup>™</sup> Paradigm wall switches feature a contemporary design and a wire-free deployment, making them retrofit ready for any location. Available in 15, 2 or single channel configurations, Paradigm switches are perfect for all internal motorized shade applications.

- Available in 15, 2 & single channel.
- LCD display with the 15 Channel wall switch.
- Compatible with screw-less decorator cover plates.
- Hide unused channel function (15 Channel SWITCH).
- Retrofit Ready.
- Group Control.