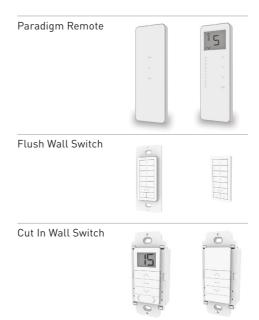

- The Paradigm remote is the latest release to the Automate<sup>™</sup> range and is compatible with the new ARC<sup>™</sup> protocol. Available in white 1 and 15 channel versions. The 15 channel remotes also feature levelling control along with the ability to hide unused channels for easier scrolling and selection.
- The Flush Wall Switch offers 5 channels for control. Any single channel or all 5 channels can be selected for operation at any time. Easy installation without the need to cut into the wall.
- Cut In Wall Switch available in white 1, 2 and 15 channel versions. The 15 channel version has the ability to hide unused channels for easier scrolling and selection.