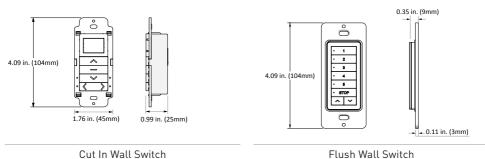

- The Paradigm remote is the latest release to the Automate<sup>™</sup> range and is compatible with the new ARC<sup>™</sup> protocol. Available in white 1 and 15 channel versions. The 15 channel remotes also feature levelling control along with the ability to hide unused channels for easier scrolling and selection.
- The Flush Wall Switch offers 5 channels for control. Any single channel or all 5 channels can be selected for operation at any time. Easy installation without the need to cut into the wall.
- Cut In Wall Switch available in white 1, 2 and 15 channel versions. The 15 channel version has the ability to hide unused channels for easier scrolling and selection.







## AUTOMATE<sup>™</sup> CONTROLLERS

## DIMENSIONS



Cut In Wall Switch



Paradigm Remote

## SPECIFICATIONS

|                                  | Paradigm                                                           | RF Cut in   | RF Surface  |
|----------------------------------|--------------------------------------------------------------------|-------------|-------------|
| Voltage                          | 3V (CR2450)                                                        | 3V (2x AAA) | 3V (CR2430) |
| Frequency                        | 433.92 MHz                                                         |             |             |
| Transmitting Power               | 10 milliwatt                                                       |             |             |
| Ambient Operating<br>Temperature | -10°C -50°C