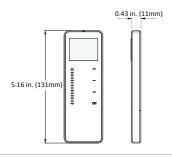

- The Paradigm remote is the latest release to the Automate<sup>™</sup> range and is compatible with the new ARC<sup>™</sup> protocol. Available in white 1 and 15 channel versions. The 15 channel remotes also feature levelling control along with the ability to hide unused channels for easier scrolling and selection.
- The Flush Wall Switch offers 5 channels for control. Any single channel or all 5 channels can be selected for operation at any time. Easy installation without the need to cut into the wall.
- Cut In Wall Switch available in white 1, 2 and 15 channel versions. The 15 channel version has the ability to hide unused channels for easier scrolling and selection.







## AUTOMATE<sup>™</sup> CONTROLLERS

## DIMENSIONS



Cut In Wall Switch



Paradigm Remote

## SPECIFICATIONS

|                                  | Paradigm                                                           | RF Cut in   | RF Surface  |
|----------------------------------|--------------------------------------------------------------------|-------------|-------------|
| Voltage                          | 3V (CR2450)                                                        | 3V (2x AAA) | 3V (CR2430) |
| Frequency                        | 433.92 MHz                                                         |             |             |
| Transmitting Power               | 10 milliwatt                                                       |             |             |
| Ambient Operating<br>Temperature | -10°C -50°C