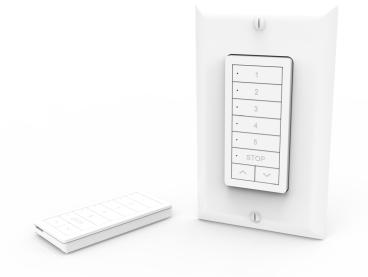

## **AUTOMATE™** | Paradigm Surface Mount Switch

Part #: MTRF-WS5-FLUSH

Description: RF White 5 Channel Decorator Surface Mount Switch

## **FEATURES**

Automate ™ Paradigm surface mount switches feature a contemporary design and a wire-free deployment, making them retrofit ready for any location. Paradigm 5 channel switches are perfect for all internal motorized shade applications.

- Multi channel selectable
- Retrofit Ready
- Group Control
- Compatible with screw-less decorator cover plates
- Optionally functions as a hand-held remote