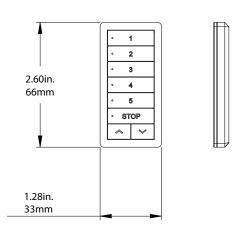

## **AUTOMATE™** | Paradigm Surface Mount Switch

Part #: MTRF-WS5-FLUSH

Description: RF White 5 Channel Decorator Surface Mount Switch

## **FEATURES**

Automate ™ Paradigm surface mount switches feature a contemporary design and a wire-free deployment, making them retrofit ready for any location. Paradigm 5 channel switches are perfect for all internal motorized shade applications.

- Multi channel selectable
- Retrofit Ready
- Group Control
- Compatible with screw-less decorator cover plates
- Optionally functions as a hand-held remote



## **DIMENSIONS**





## **SPECIFICATIONS**

| Input Voltage          | 3V (CR2430 x 1)               |
|------------------------|-------------------------------|
| Transmitting Frequency | 433 MHz                       |
| Transmitting Power     | 10 mW                         |
| Operating Temperature  | 14 to 122 °F                  |
| Transmitting Distance  | 20 Meters typical             |
|                        | Up to 100 Meters unobstructed |