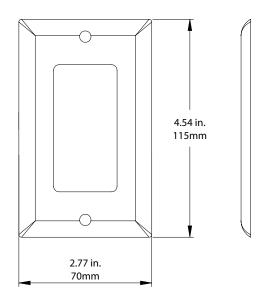

## **AUTOMATE™** | Paradigm Surface Mount Switch

Part #: MTRF-WS5-FLUSH

Description: RF White 5 Channel Decorator Surface Mount Switch

## **FEATURES**

Automate ™ Paradigm surface mount switches feature a contemporary design and a wire-free deployment, making them retrofit ready for any location. Paradigm 5 channel switches are perfect for all internal motorized shade applications.

- Multi channel selectable
- Retrofit Ready
- Group Control
- Compatible with screw-less decorator cover plates
- Optionally functions as a hand-held remote



## **DIMENSIONS**





## **SPECIFICATIONS**

| Input Voltage          | 3V (CR2430 x 1)               |
|------------------------|-------------------------------|
| Transmitting Frequency | 433 MHz                       |
| Transmitting Power     | 10 mW                         |
| Operating Temperature  | 14 to 122 °F                  |
| Transmitting Distance  | 20 Meters typical             |
|                        | Up to 100 Meters unobstructed |