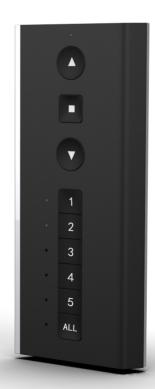

## Push<sub>5</sub> Remote

The cutting-edge design of the new Automate Push5 remote control is modern, simple and functional.

#### DISTINCT DESIGN

Slim, luxurious and distinct design, built to perfectly suit any modern interior.

#### PREMIUM FINISHES

Available in a contemporary Gloss White or Matte Black finish.