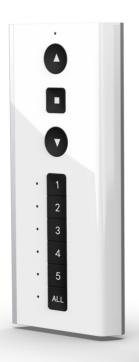

## Push<sub>5</sub> Remote

The cutting-edge design of the new Automate Push5 remote control is modern, simple and functional.

#### DISTINCT DESIGN

Slim, luxurious and distinct design, built to perfectly suit any modern interior.

#### PREMIUM FINISHES

Available in a contemporary Gloss White or Matte Black finish.