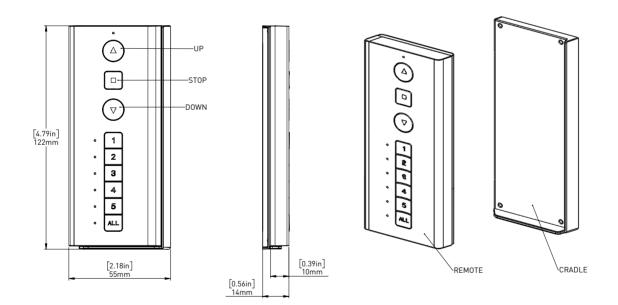

PRODUCT SPECIFICATIONS

Part #: MT02-0101-067004 Automate Push5 Remote - White Part #: MT02-0101-050004 Automate Push5 Remote - Black

| Voltage               | 3V (CR2430)   | Legacy Option | No  |
|-----------------------|---------------|---------------|-----|
| Radio Frequency       | 433.92 MHz    | RF Modulation | FSK |
| Transmitting Power    | 10 milliwatt  | Lock Function | Yes |
| Operating Temperature | -10°C to 50°C | IP Rating     | 4X  |
|                       | 14°F to 122°F |               |     |
| Transmission Distance | up to 100m*   |               |     |
|                       | up to 328 ft* |               |     |

\* depending on environment

### **APPLICATIONS**

- Roller Shade
- Roman Shade
- Awning Shade
- Venetian Shade
- · Curtain Shade

#### **DIMENSIONS**