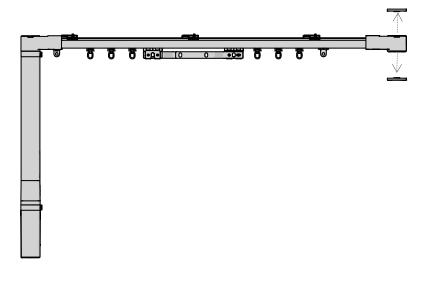

## PRODUCT CHANGE | VERSA MOTOR END 'S' TRACK PULLEY

|                  | DISCONTINUED PRODUCT             | REPLACEMENT PRODUCT              | CHANGE<br>YES | S MADE<br>NO |
|------------------|----------------------------------|----------------------------------|---------------|--------------|
| DESCRIPTION.     | Versa Motor End 'S' Track Pulley | Versa Motor End 'S' Track Pulley |               | ~            |
| CODE.            | MT03-0401-069004                 | MT03-0401-069004                 |               | 7            |
| PACK SIZE.       | 10 100                           | 10 100                           |               | >            |
| PRICE.           |                                  |                                  |               | >            |
| COLOUR / FINISH. | Pure White                       | Pure White                       |               | >            |
| IMAGE.           |                                  |                                  | <b>\</b>      |              |
| USE WITH.        | Versa Motor, Curtain Track       | Versa Motor, Curtain Track       |               | 7            |
| TRANSITIONING.   | December 2021                    |                                  |               |              |

## **AESTHETIC IMPROVEMENTS / CHANGES**

A Versa system using a Motor Track Pulley on both ends of the track will now have an extra cap to close the exposed metal on the pulley.

| FUNCTIONAL IMPROVEMENTS / | CHANGES      |
|---------------------------|--------------|
| N/A                       |              |
|                           |              |
|                           |              |
|                           | CHANGES MADE |
|                           | YES NO       |
|                           |              |
|                           |              |