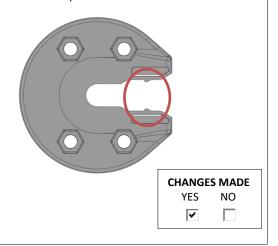

# PRODUCT CHANGE | Idler/Spring Adapter Kit MkII

|                  | DISCONTINUED PRODUCT                                               | REPLACEMENT PRODUCT                                                | CHANGES MADE |    |
|------------------|--------------------------------------------------------------------|--------------------------------------------------------------------|--------------|----|
|                  |                                                                    |                                                                    | YES          | NO |
| DESCRIPTION.     | Idler/Spring Adapter + Screws                                      | Idler/Spring Adapter Kit MkII                                      | ~            |    |
| CODE.            | RE01-0204-050000                                                   | RE01-0214-050000                                                   | >            |    |
| PACK SIZE.       | 5 400 Pcs                                                          | 5 200 Pcs                                                          | >            |    |
| PRICE.           |                                                                    |                                                                    |              |    |
| COLOUR / FINISH. | Black (050)                                                        | Black (050)                                                        |              | ~  |
| IMAGE.           |                                                                    |                                                                    | V            |    |
| USE WITH.        | External Booster, Bearing Idler, Box 120 End plates, Open Brackets | External Booster, Bearing Idler, Box 120 End plates, Open Brackets |              | >  |
| TRANSITIONING.   | Available while supplies last                                      | January 2020                                                       |              |    |

NOTE: The Idler/Spring Adapter Kit MkII is not compatible with the wire guide top terminal when used in Open Brackets.

CHANGES MADE
YES NO