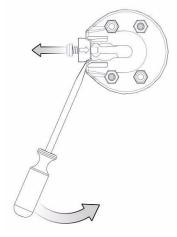

## REMOVING THE RETAINER CLIP

- Un-screw the fastener before attempting to remove the Retainer Clip
- 2. Use a screwdriver to lever the Retainer Clip out of the Adapter body