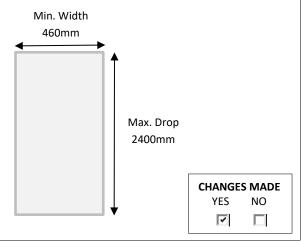

## **PRODUCTION / INSTALLATION IMPROVEMENTS**

- Compact booster now available with integrated Control Head as well as a Decelerator for faster manufacturing time and reduced inventory
- Can achieve a minimum width of 460mm instead of 500mm
- Available in left hand control only