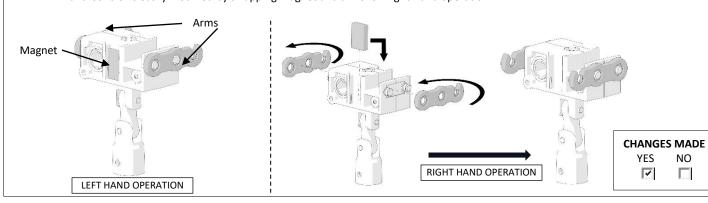

#### PRODUCTION IMPROVEMENTS

- Wand Control is supplied assembled for Left Hand control for faster system assembly.
- Wand Control is easily modified by swapping magnet and arms for Right Hand operation.