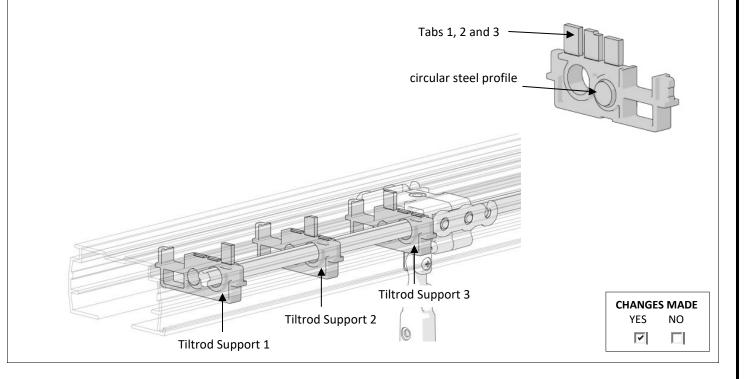

## **FUNCTIONAL IMPROVEMENTS**

- Tiltrod Support has been redesigned together with the updated Wand Control Unit with patent pending.
- It now holds a circular steel profile to connect to the magnet inside the Wand Control Unit.
- The Tiltrod Support is designed to run smoothly and securely within the VA08 Head Rail, with 3 tabs to snap off where required.
- Supplied with the correct sized screw to collide with tabs and stop tiltrod support in position during operation.