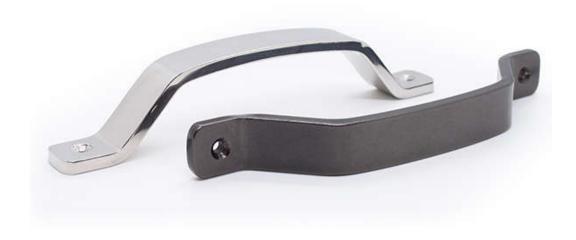

## PRODUCT CHANGE | EXTERNAL WEIGHT BAR HANDLE

|                  | DISCONTINUED PRODUCT       | REPLACEMENT PRODUCT                                  | CHANGE<br>YES | S MADE<br>NO |
|------------------|----------------------------|------------------------------------------------------|---------------|--------------|
| DESCRIPTION.     | External Weight Bar Handle | External Weight Bar Handle + Screws MkII             | ~             |              |
| CODE.            | SB07-2201-022001           | SB07-2202-013000<br>SB07-2202-054000                 | ~             |              |
| PACK SIZE.       | 10   50 Sets               | 10   50 Sets                                         |               | >            |
| PRICE.           | Log in to access pricing   | Log in to access pricing                             | ~             |              |
| COLOUR / FINISH. | Brushed Silver (022)       | Polished Stainless (013),<br>Dark Electroplate (054) | 7             |              |
| IMAGE.           | (D)                        | 0                                                    | <b>V</b>      |              |
| USE WITH.        | F56 & F72 Weight Bars      |                                                      |               | 7            |
| TRANSITIONING.   | April 2022                 |                                                      |               |              |

## **PRODUCT IMPROVEMENTS**

- Wider grip area improves ease of use.
- Colour matching stainless steel self-drilling screws included.
- Available in 2 finishes, polished stainless and dark electroplate to better suit our range of colours.

## SIZE COMPARISON 155 NEW OLD 113