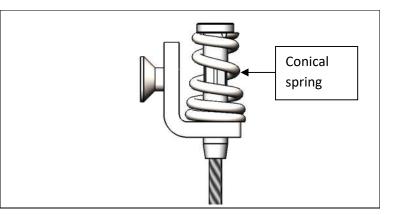

## **IMPROVEMENTS / CHANGES**

- Conical spring to prevent the Swaged Dome Terminal pulling through under high wire tension.
- Increased tension adjustment range of spring.
- Spring & Saddle Bracket supplied together to reduce SKU's.
- Fastener length reduced to suit thickness of Box 120 & Open Brackets.
- Increased inner pack to 8x sets, reduced outer pack size to 200x sets.