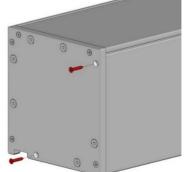

## **PRODUCT CHANGE** | Box 190 End Plate Packaging Changes

|                  | DISCONTINUED PRODUCT                      | REPLACEMENT PRODUCTS                |                                                   | CHANGE<br>YES | S MADE<br>NO |
|------------------|-------------------------------------------|-------------------------------------|---------------------------------------------------|---------------|--------------|
| DESCRIPTION.     | BOX 190 - Two-side End plate Set + Screws | BOX 190 – End Plates & Screws Only  | Box 190 – Universal Bracket Extrusion             | ~             |              |
| CODE.            | RE01-1105-xxx000                          | RE01-1105-xxx001                    | RE01-1105-020100                                  | ~             |              |
| PACK SIZE.       | 1   5 Sets                                | 1   5 Sets                          | 2   10 Pieces                                     |               | ~            |
| PRICE.           |                                           |                                     |                                                   | 7             |              |
| COLOUR / FINISH. | Mill, Anodised, Black, White              | Mill, Anodised, Black, White        | Anodised Only                                     | ~             |              |
| IMAGE.           |                                           |                                     |                                                   | V             |              |
| USE WITH.        | Box 190 System                            | Box 190 Universal Bracket Extrusion | BOX 190 End Plate Set, Box 190 Cassette Extrusion | ~             |              |
| TRANSITIONING.   | September 2021                            |                                     |                                                   |               |              |

## **IMPROVEMENTS / CHANGES**

- Increased QTY of C/Sunk self-drilling screws, +4 to allow for securing the front cover.
- Universal Bracket Extrusion now must be purchased separately as RE01-1105-020100.
- Design change to Extrusion Stopper Bracket so it can only be installed correctly.

• 2x additional screws supplied to secure Box 190 Front Cover.