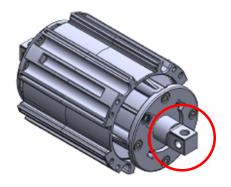

## **PRODUCTION / INSTALLATION IMPROVEMENTS**

- An additional hole has been added to the idler pin to simplify the installation process.
- The installer is no longer required to ensure the pin is precisely aligned during installation.