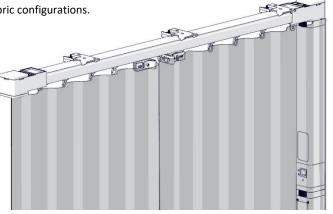

### **PRODUCTION / INSTALLATION FEATURES**

- Compatible with Versa motor and its auto limit settings.
- Designed to work with hooks or snap buttons for S-fold and Wave fabric configurations.

## **FUNCTIONAL BENEFITS**

 Design of S-fold Centre Opening Arm reduces curtain stack when curtain is open.

### **AESTHETIC FEATURES**

 Provides continuous aesthetics of S-fold / Wave for a centre opening + closing curtain.