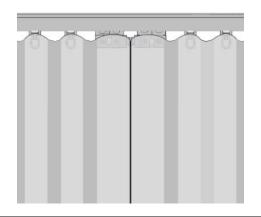

### **AESTHETIC FEATURES**

 Provides continuous aesthetics of S-fold / Wave for a centre opening + closing curtain.