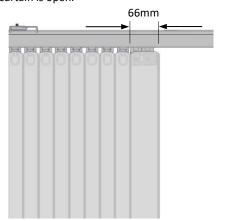

## **FUNCTIONAL BENEFITS**

 Design of S-fold Centre Opening Arm reduces curtain stack when curtain is open.