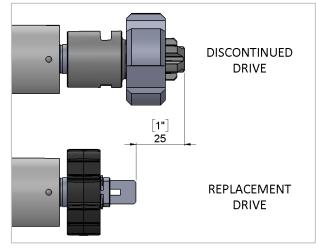

#### **PRODUCTION / INSTALLATION IMPROVEMENTS**

- Single piece drive design (reduced assembly time)
- Reduced minimum blind width by 25mm [1"]
- The Clip will be sold separated.