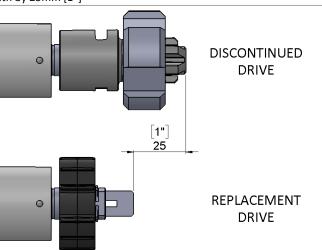

#### **PRODUCTION / INSTALLATION IMPROVEMENTS**

- Single piece drive design (reduced assembly time)
- Reduced minimum blind width by 25mm [1"]