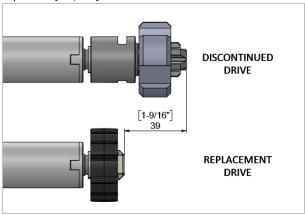

### **PRODUCTION / INSTALLATION IMPROVEMENTS**

- Single piece drive design (reduced assembly time)
- Reduced minimum blind width by 39mm [1-9/16"]