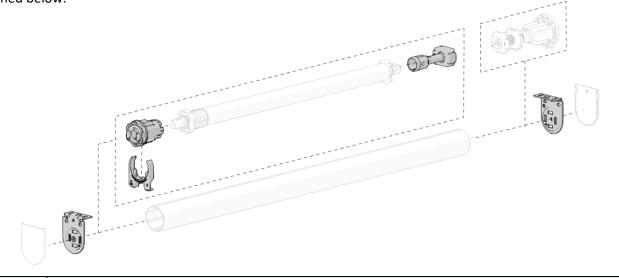

## **SYSTEM UPGRADE | EASY SPRING ULTRA**

|              | DISCONTINUED PRODUCT                                                                                                                                                                                                                                                                   | REPLACEMENT PRODUCT                                |
|--------------|----------------------------------------------------------------------------------------------------------------------------------------------------------------------------------------------------------------------------------------------------------------------------------------|----------------------------------------------------|
| DESCRIPTION. | Single Chainfree Control   S45                                                                                                                                                                                                                                                         | Spring Control with Tension Adjust   Skyline   S45 |
| CODE.        | RB12-3200-069045                                                                                                                                                                                                                                                                       | RB12-4570-069045                                   |
| PRICE.       |                                                                                                                                                                                                                                                                                        |                                                    |
| IMAGE.       |                                                                                                                                                                                                                                                                                        |                                                    |
| PURPOSE.     | <ul> <li>The Spring Control with Tension Adjust offers the capability to add or remove spring tensions while shade is installed.</li> <li>Designed with finger grip contours allowing installer to clasp and rotate control head by hand.</li> <li>No extra tools required.</li> </ul> |                                                    |