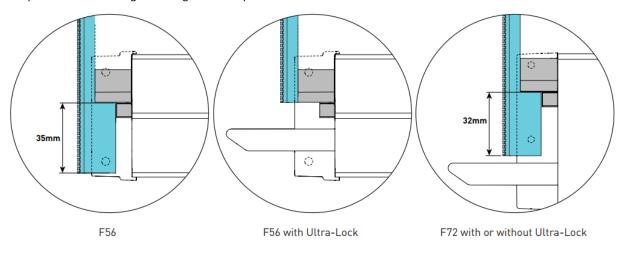

## **NEW PRODUCT | 7mm Fabric Spline w/15mm Tail**

|                  | PRODUCT DETAILS                                                                                           |
|------------------|-----------------------------------------------------------------------------------------------------------|
| DESCRIPTION.     | 7mm Fabric Spline w/ 15mm Tail (100m Rolls)                                                               |
| CODE.            | SB91-0409-050015                                                                                          |
| PACK SIZE.       | 100 Meter Roll                                                                                            |
| PRICE.           |                                                                                                           |
| COLOUR / FINISH. | Black (050)                                                                                               |
| IMAGE.           |                                                                                                           |
| USE WITH.        | F56 Weight Bar, F72 Multi Bar   78 STD / 78 HD Aluminium Tube, 78 STEEL Tube   Zipscreen 2-piece end caps |
| AVAILABLE.       | January 2020                                                                                              |