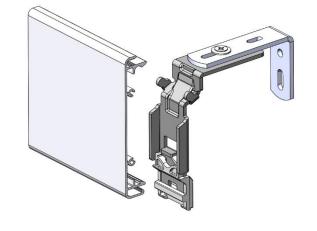

## **Upgraded Face Fix solution**

• Use the FRS Snap Lock Centre Support Face Fix Adaptor Kit with the Snap Lock Centre Support Bracket to secure the FRS Fascia