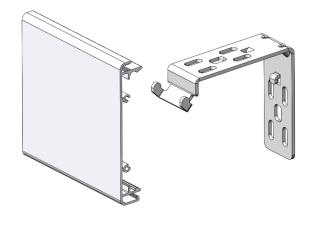

OLOUR / FINISH. | Zinc-plated                                                                                                            |
| IMAGE.           |                                                                                                                        |
| USE WITH.        | FRS100 Snap Lock Centre Support Bracket: RB88-1051-025100<br>FRS120 Snap Lock Centre Support Bracket: RB88-1251-025120 |
| AVAILABLE.       | In stock now                                                                                                           |

# **FEATURES & BENEFITS**

#### **PRODUCT FEATURES**

- Face fit mounting with Snap Lock feature
- Adjustable depth installation
- 40mm return on back to fix to the Architrave

## **Existing Face Fix solution**

No snap lock support



## **Upgraded Face Fix solution**

• Use the FRS Snap Lock Centre Support Face Fix Adaptor Kit with the Snap Lock Centre Support Bracket to secure the FRS Fascia