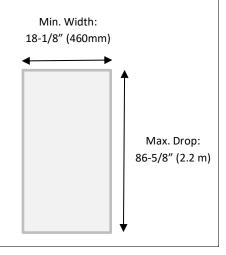

## **PRODUCTION / INSTALLATION FEATURES**

- Minimum Shade = 18-1/8" (460 mm) with compact booster
- Max Drop = 86-5/8" (2.2 m) based on 0.5mm Fabric thickness
- Maintained Pre-tensioning through Spring Head Control
- Left hand control only