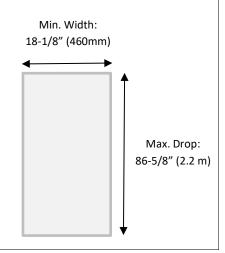

## **PRODUCTION / INSTALLATION FEATURES**

- Minimum Shade = 18-1/8" (460 mm) with compact booster
- Max Drop = 86-5/8" (2.2 m) based on 0.5mm Fabric thickness
- Maintained Pre-tensioning through Spring Head Control
- Left hand control only