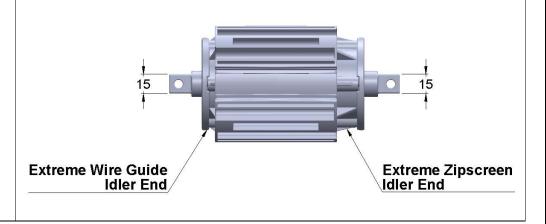

## **IMPROVEMENTS / CHANGES**

- The EXTREME Bearing Idler is now universal for both Zipscreen & Wire Guide systems.
- No longer need to stock two items, or to re-work the shaft orientation.
- The heavy duty 15mm square features at both ends to suit all EXTREME Brackets.