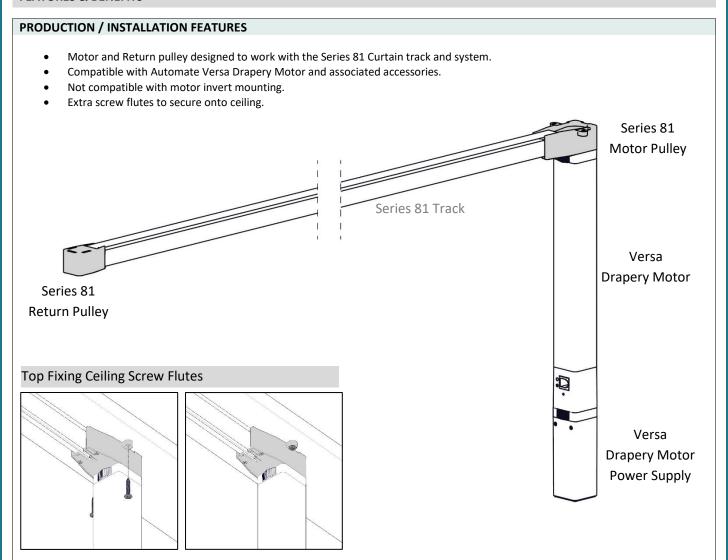

## **NEW PRODUCT | Versa 'Series 81' Motor & Return Pulley**

|                  | PRODUCT DETAILS                                           |                                       |
|------------------|-----------------------------------------------------------|---------------------------------------|
| DESCRIPTION.     | Versa Motor 'Series 81' Track Pulley                      | Versa Return 'Series 81' Track Pulley |
| CODE.            | CU21-0420-069001                                          | CU21-0421-069001                      |
| PACK SIZE.       | 10 100 Pieces                                             | 10 100 Pieces                         |
| PRICE.           | Refer to catalogue                                        | Refer to catalogue                    |
| COLOUR / FINISH. | Pure White                                                | Pure White                            |
| IMAGE.           |                                                           |                                       |
| USE WITH.        | Automate Versa Drapery Motor, Series 81 Curtain<br>System | Series 81 Curtain System              |
| AVAILABLE.       | February 2024                                             |                                       |