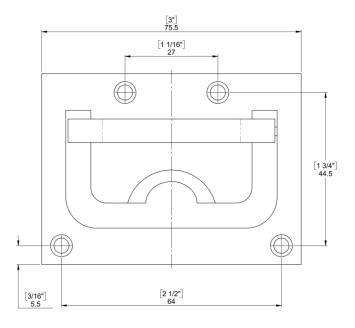

## **NEW PRODUCT | Flush Mount Strap Down Loop**

|                  | PRODUCT DETAILS                                            |
|------------------|------------------------------------------------------------|
| DESCRIPTION.     | Flush Mount Strap Down Loop                                |
| CODE.            | RE91-1105-009000                                           |
| PACK SIZE.       | 4   100 Pcs                                                |
| PRICE.           | Refer to Catalogue                                         |
| COLOUR / FINISH. | 009 – Stainless Steel 316                                  |
| IMAGE.           |                                                            |
| USE WITH.        | Strap down options for Straight Drop or Wire Guide systems |
| AVAILABLE.       | April 2021                                                 |

## **FEATURES & BENEFITS**

- Polished marine grade Stainless Steel.
- Strap loop handle folds flush with mounting surface to provide a clean, professional installation.

Note: Countersunk #6 fasteners required. Not supplied.