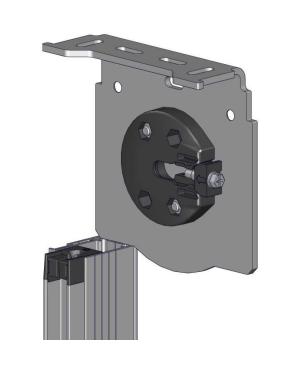

## NEW PRODUCT | External Open Brackets | SQUARE

|                  | PRODUCT DETAILS                                                                                                 |
|------------------|-----------------------------------------------------------------------------------------------------------------|
| DESCRIPTION.     | External Open Brackets   SQUARE                                                                                 |
| CODE.            | RE01-3030-xxx000 – Powder Coat Colours<br>RE01-3031-012000 – Stainless Steel                                    |
| PACK SIZE.       | 1   16 Pairs                                                                                                    |
| PRICE.           | Refer to catalogue                                                                                              |
| COLOUR / FINISH. | Zinc (025), Black (050), Monument (057), White (069), Classic Cream (295), Woodland Grey (352), Paperbark (425) |
| IMAGE.           |                                                                                                                 |
| USE WITH.        | Idler/Spring Adaptor, Motor Adaptors, Crank Controls, Zipscreen Side Channels, Wire Guide Terminals             |
| AVAILABLE.       | In Stock Now.                                                                                                   |

## **FEATURES & BENEFITS**

- Provides alignment features for Zipscreen Side Channels in all orientations.
  - Zipscreen Open Bracket Template no longer required.
- Zipscreen Side Channel deduction is the same as the Box 120 End Plates, for both Face Fix & Top Fix installations.
- Compatible with VEUE Wire Guide Terminals.