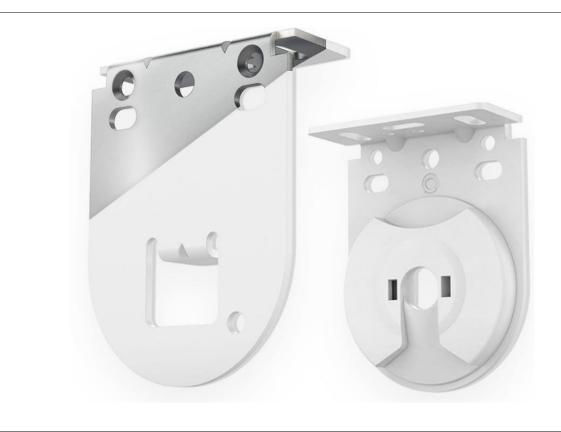

## NEW PRODUCT | RB09 Easy-Lock LX Brackets 12/40mm | Stainless

|              | PRODUCT DETAILS                                                                                   |
|--------------|---------------------------------------------------------------------------------------------------|
| DESCRIPTION. | RB09 Easy-Lock LX Bkts - 12/40mm   Stainless                                                      |
| CODE.        | RB09-0359-050040 (Black)<br>RB09-0359-069040 (Pure White)<br>RB09-0359-012040 (Natural Stainless) |
| PACK SIZE.   | 25   200 Pairs                                                                                    |
| PRICE.       | Refer to catalogue.                                                                               |
| IMAGE.       |                                                                                                   |
| USE WITH.    | All existing components.                                                                          |
| AVAILABLE.   | October 2022                                                                                      |