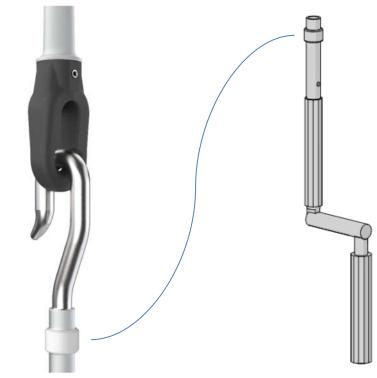

## **NEW PRODUCT | Hook for RB05 Crank Control Arm**

|              | PRODUCT DETAILS                            |
|--------------|--------------------------------------------|
| DESCRIPTION. | Hook for Crank Control Arm                 |
| CODE.        | RB05-9104-025000                           |
| PACK SIZE.   | 5   100 Pieces                             |
| PRICE.       | Refer to catalogue                         |
| IMAGE.       |                                            |
| USE WITH.    | RB05 Crank Control Arms (RB05-9101-xxxLLL) |
| AVAILABLE.   | August 2022                                |

## **FEATURES & BENEFITS**

- Utilise our unique foldable crank control arm offering and a wall mounting bracket to provide a neat & tidy storage option for our folding arm range and other crank operated systems.
- The hook is a simple addition to the existing RB05 Crank Control Arm to allow compatibility with crank solutions using an eyelet attachment.
- Rated for external use.