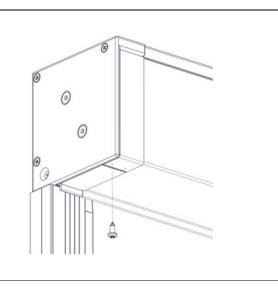

## **PRODUCTION / INSTALLATION FEATURES**

- Painted heads achieve matching finish to Zipscreen powdercoat colours
- Self-drilling tip for maximum installation efficiency for securing side channels
- Perfect length to minimise likelihood of fastener interfering with Zip channel
- Class 4 Galvanised coating (AS 3566.2) provides increased corrosion resistance
  - o Suitable for installations more than 100m away from the ocean
- Phillips Head #2, suitable for magnetic driver tips
- Suitable for securing side channels and Box 120 & Box 190 Front Covers
  - o Box 190 bracket requires pre-drilling