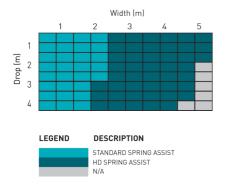

- The RB09 sets the benchmark for performance, function and aesthetics, with faster assembly time, easy installation and best in class operation.
- Up to 10mm Idler extension in 1mm increments allowing for precise adjustments at the point of installation.
- Patent protected technology.
- High polish finish.
- Reduced light gaps.
- New two piece snap-lock winder assembly for easy chain insertion.
- Advanced snap-lock booster fitment.





# **RB09**

#### **CAPACITY**



#### **DIMENSIONS**



#### SYSTEM OPTIONS



Mounting Rail

Easy-Lift Spring Booster

Combo Bracket

### **COLOUR RANGE**



White Sandstone Barley



Silver Grey



Black

## **UPGRADES**



FRS 100 Valance or Pelmet 95



Easy-Link S45



CF90 Cassette / Fascia



Internal Wire Guide

#### rolleaseacmeda.com