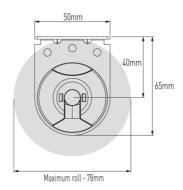

- The RB09 sets the benchmark for performance, function and aesthetics, with faster assembly time, easy installation and best in class operation.
- Up to 10mm Idler extension in 1mm increments allowing for precise adjustments at the point of installation.
- Patent protected technology.
- High polish finish.
- Reduced light gaps.
- New two piece snap-lock winder assembly for easy chain insertion.
- Advanced snap-lock booster fitment.





# **RB09**

#### **CAPACITY**



#### **DIMENSIONS**



#### SYSTEM OPTIONS



Mounting Rail

Easy-Lift Spring Booster

Combo Bracket

### **COLOUR RANGE**



White Sandstone Barley



Silver Grey



Black

## **UPGRADES**



FRS 100 Valance or Pelmet 95



Easy-Link S45



CF90 Cassette / Fascia



Internal Wire Guide

#### rolleaseacmeda.com