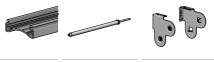

- The RB09 sets the benchmark for performance, function and aesthetics, with faster assembly time, easy installation and best in class operation.
- Up to 10mm Idler extension in 1mm increments allowing for precise adjustments at the point of installation.
- Patent protected technology.
- High polish finish.
- Reduced light gaps.
- New two piece snap-lock winder assembly for easy chain insertion.
- Advanced snap-lock booster fitment.





# **RB09**

#### **CAPACITY**



#### **DIMENSIONS**



#### SYSTEM OPTIONS



Mounting Rail

Easy-Lift Spring Booster

Combo Bracket

### **COLOUR RANGE**



White Sandstone Barley



Silver Grey



Black

## **UPGRADES**



FRS 100 Valance or Pelmet 95



Easy-Link S45



CF90 Cassette / Fascia



Internal Wire Guide

#### rolleaseacmeda.com