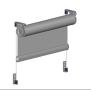

# **RB09**

#### SYSTEM OPTIONS

Mounting Rail

Easy-Lift Spring Booster

Combo Bracket