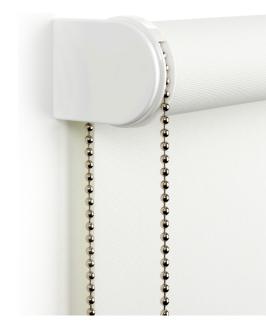

- The RB09 sets the benchmark for performance, function and aesthetics, with faster assembly time, easy installation and best in class operation.
- Up to 10mm Idler extension in 1mm increments allowing for precise adjustments at the point of installation.
- Patent protected technology.
- High polish finish.
- Reduced light gaps.
- New two piece snap-lock winder assembly for easy chain insertion.
- Advanced snap-lock booster fitment.