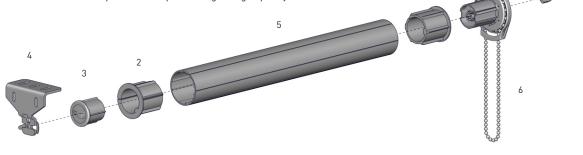

# **SYSTEM INDEX**

- 1 R-Series Clutch 38mm (1-1/2") R16C53x R16 RGAL200x G200 Galaxy
- 2 Skyline Adaptor 50mm (2")
- 3 R-Series End Plug 38mm (1-1/2") REP53xx
- 4 R- Series Bracket 38mm p RB560xx
- 5 Rollease Aluminium Tube 38/50mm RTEA#T16
- 6 Rollease Chain 50-51BPF RB545Mxx - Metal RBC6MMxx - Plastic

# = size xx = colour / finish