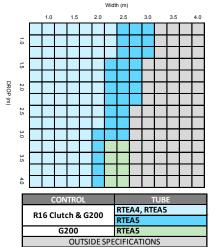

# SYSTEM CAPACITY **Based on Recommended User Effort**

Chart based on a 38mm Rollease Tube, 420gsm fabric weight, 0.6mm fabric thickness & External Hem Bar