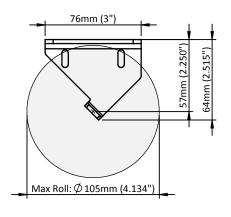

- Long lasting durability from fiberglass-reinforced resin PBT housing
- Tube Adaptor available for 50mm (2") tube
- Backed by Limited Lifetime Warranty
- 2 Clutch options:
  - o R16 up to 7.3kg lifting capacity
  - G200 Galaxy geared clutch (ratio 1.7:1) lowers pull force up to 10.9kg lifting capacity



# **SYSTEM INDEX**

- 1 R-Series Clutch 38mm (1-1/2") R16C53x R16 RGAL200x G200 Galaxy
- 2 Skyline Adaptor 50mm (2")
- 3 R-Series End Plug 38mm (1-1/2") REP53xx
- 4 R- Series Bracket 38mm p RB560xx
- 5 Rollease Aluminium Tube 38/50mm RTEA#T16
- 6 Rollease Chain 50-51BPF RB545Mxx - Metal RBC6MMxx - Plastic

# = size xx = colour / finish

## **PRODUCT OPTIONS**

R16 CLUTCH | 38MM (1 1/2")



# **COLOUR RANGE**







# SPECIFICATIONS: R16 & G200 R-SERIES CHAIN CONTROL SYSTEM

## MAX ROLL



# SYSTEM CAPACITY **Based on Recommended User Effort**



Chart based on a 38mm Rollease Tube, 420gsm fabric weight, 0.6mm fabric thickness & External Hem Bar

# DEDUCTION IDLE END CONTROL SIDE **TUBE WIDTH** SIDE

|                  | IDLE END SIDE |               | CONTROL SIDE  |               | OVERALL DEDUCTION |               |
|------------------|---------------|---------------|---------------|---------------|-------------------|---------------|
|                  | R16           | G200          | R16           | G200          | R16               | G200          |
| Standard Bracket | 15mm (0.591") | 16mm (0.630") | 16mm (0.630") | 18mm (0.709") | 31mm (1.220")     | 34mm (1.339") |

**BLIND WIDTH** 

# **TUBE SPECS**





CODE: RTEA4T16 0.D: 38.6mm (1.520") Length: 4.87m (16') We